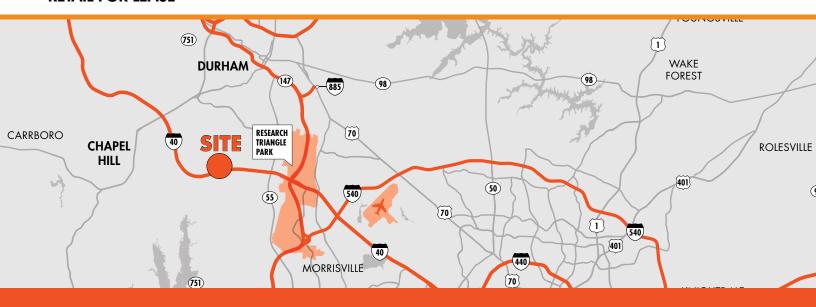

HOMESTEAD MARKET FAYETTEVILLE ROAD & NC 54

DURHAM, NORTH CAROLINA

RETAIL FOR LEASE ±1,178 - 12,050 SF

## **RETAIL FOR LEASE**



#### **PROPERTY FEATURES**

- Regional draw at I-40 exit with Triangle's top mall, The Streets of Southpoint
- Centrally located near the dense, highincome neighborhoods of southwest Durham
- Less than 5 miles to Research Triangle Park, with over 200 companies and 50,000 employees
- Approximately 7 miles to UNC Chapel Hill and Duke University campuses
- New pylon signs on Fayetteville Road and NC 54

| TEN | IAL |     | DO  | CTED  |   |
|-----|-----|-----|-----|-------|---|
| TFN | ЈΔГ | MI. | R() | NI FR | , |



| DEMOGRAPHICS          | 1 MILE    | 3 MILES   | 5 MILES   |
|-----------------------|-----------|-----------|-----------|
| 2023 EST. POPULATION  | 8,413     | 59,556    | 128,219   |
| 2028 PROJ. POPULATION | 9,331     | 63,148    | 138,111   |
| SOME COLLEGE          | 82.