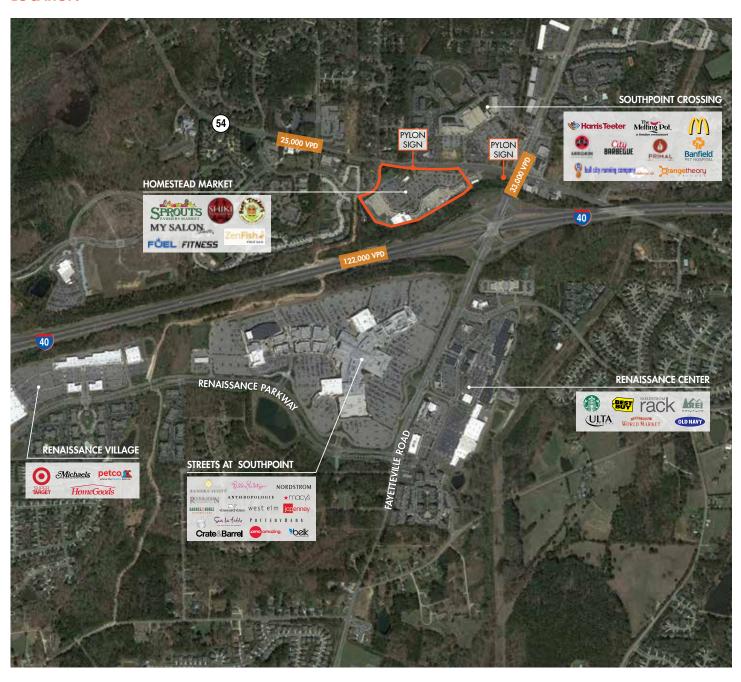

## **LOCATION**

### **SITE PLAN**

| Unit #  | Tenant               | SF             |
|---------|----------------------|----------------|
| 1       | Roses                | 45,495         |
| 2       | Available            | 1,440          |
| 3       | Lease Pending        | 1,440          |
| 4       | Marvelous Nail Spa   | 2,034          |
| 5       | Fuel Fitness         | 21,501         |
| 6       | Modu Martial Arts    | 2,820          |
| 7       | Wild Birds Unlimited | 2,870          |
| 8       | MilkLab              | 1,440          |
| 9       | Beer Tooth           | 1 <i>,7</i> 10 |
| 10      | ZenFish Poke Bar     | 1,500          |
| 11      | The Mad Popper       | 840            |
| 12 & 13 | U Dirty Dog          | 1,873          |
| 14      | Bean Traders         | 5,214          |
| 15      | India Gate           | 1,633          |

| Unit #                                                | Tenant                          | SF             |  |
|-------------------------------------------------------|---------------------------------|----------------|--|
| 16                                                    | Any Lab Test Now                | 1,203          |  |
| 17a-1*                                                | Available                       | 9,250          |  |
| 17a-2*                                                | Available                       | 2,800          |  |
| 1 <i>7</i> b                                          | Sprouts                         | 30,000         |  |
| 18                                                    | Salon Povera                    | 915            |  |
| 19                                                    | Brows by Chandnis               | 613            |  |
| 20                                                    | Available 8/1/24                | 1,1 <i>7</i> 8 |  |
| 21                                                    | Mediterrasian Bistro            | 1,631          |  |
| 22                                                    | Shiki Sushi Japanese Restaurant | 10,233         |  |
| 22a                                                   | My Salon Suite                  | 6,400          |  |
| 23                                                    | Great Clips                     | 820            |  |
| 24                                                    | Sabor Latin Grill               | 2,100          |  |
| OP                                                    | Chapel Hill Tire                | 0.95 AC        |  |
| *Ability to expand or combine spaces up to ±12,000 SF |                                 |                |  |