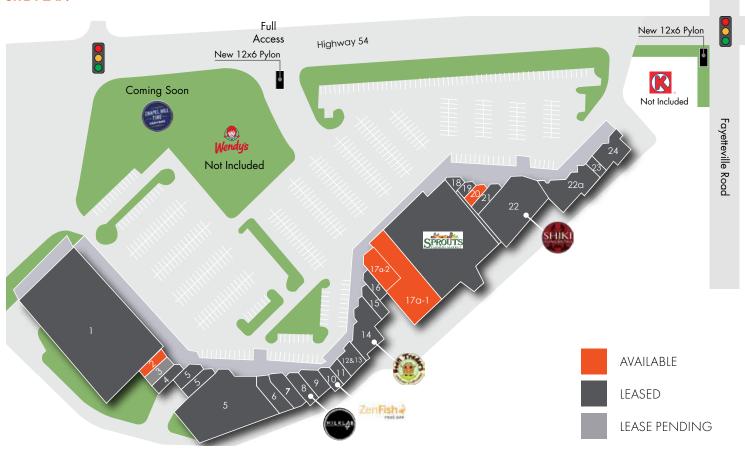

### **SITE PLAN**

| Unit #  | Tenant               | SF             |
|---------|----------------------|----------------|
| 1       | Roses                | 45,495         |
| 2       | Available            | 1,440          |
| 3       | Lease Pending        | 1,440          |
| 4       | Marvelous Nail Spa   | 2,034          |
| 5       | Fuel Fitness         | 21,501         |
| 6       | Modu Martial Arts    | 2,820          |
| 7       | Wild Birds Unlimited | 2,870          |
| 8       | MilkLab              | 1,440          |
| 9       | Beer Tooth           | 1 <i>,7</i> 10 |
| 10      | ZenFish Poke Bar     | 1,500          |
| 11      | The Mad Popper       | 840            |
| 12 & 13 | U Dirty Dog          | 1,873          |
| 14      | Bean Traders         | 5,214          |
| 15      | India Gate           | 1,633          |

| Unit #                                                | Tenant                          | SF             |  |
|-------------------------------------------------------|---------------------------------|----------------|--|
| 16                                                    | Any Lab Test Now                | 1,203          |  |
| 17a-1*                                                | Available                       | 9,250          |  |
| 17a-2*                                                | Available                       | 2,800          |  |
| 1 <i>7</i> b                                          | Sprouts                         | 30,000         |  |
| 18                                                    | Salon Povera                    | 915            |  |
| 19                                                    | Brows by Chandnis               | 613            |  |
| 20                                                    | Available 8/1/24                | 1,1 <i>7</i> 8 |  |
| 21                                                    | Mediterrasian Bistro            | 1,631          |  |
| 22                                                    | Shiki Sushi Japanese Restaurant | 10,233         |  |
| 22a                                                   | My Salon Suite                  | 6,400          |  |
| 23                                                    | Great Clips                     | 820            |  |
| 24                                                    | Sabor Latin Grill               | 2,100          |  |
| OP                                                    | Chapel Hill Tire                | 0.95 AC        |  |
| *Ability to expand or combine spaces up to ±12,000 SF |                                 |                |  |