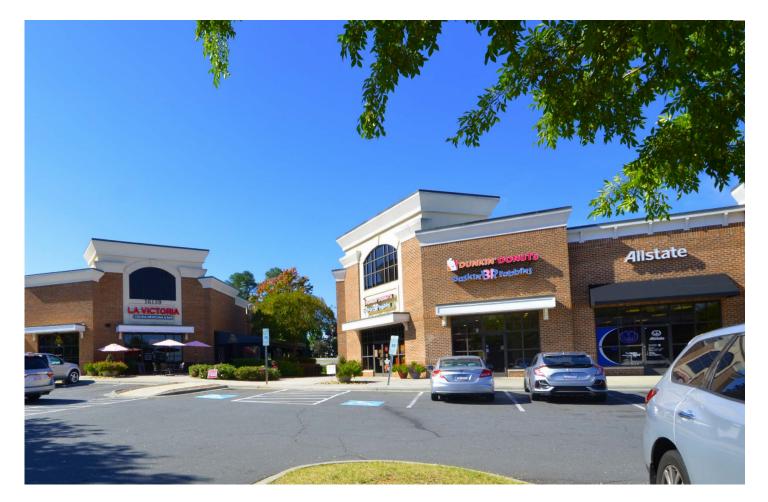

## DESCRIPTION

- ±1,345 6,219 SF space available for lease
- This well-established neighborhood shopping center is centrally located between Ballantyne and Indian Land at the signalized intersection of Highway 521 and Old Lancaster Highway
- Outparcel retailers include an Urgent Care and Wendy's
- Excellent building signage fronting Highway 521
- Elevation Church Ballantyne mega campus is located directly across the street
- Anchored by Crunch Fitness