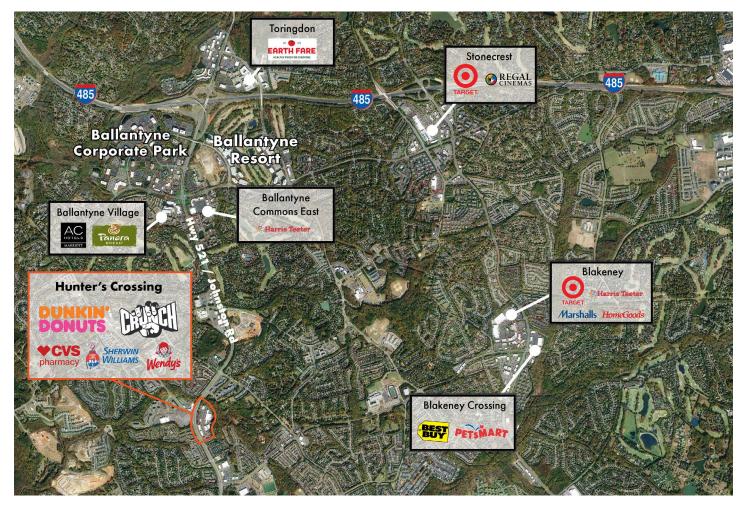

## DESCRIPTION

- ±1,345 6,219 SF space available for lease
- This well-established neighborhood shopping center is centrally located between Ballantyne and Indian Land at the signalized intersection of Highway 521 and Old Lancaster Highway
- Outparcel retailers include an Urgent Care and Wendy's
- Excellent building signage fronting Highway 521
- Elevation Church Ballantyne mega campus is located directly across the street
- Anchored by Crunch Fitness