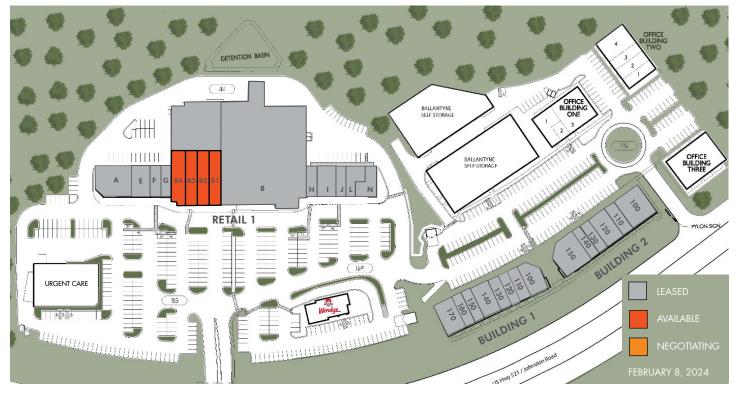

#### SITE PLAN

| SUITE          | TENANT         | SF     |  |
|----------------|----------------|--------|--|
| BUILDING 16045 |                |        |  |
| В              | CRUNCH FITNESS | 29,356 |  |
| B1             | AVAILABLE      | 1,592  |  |
| <b>B2</b>      | AVAILABLE      | 1,345  |  |
| <b>B3</b>      | AVAILABLE      | 1,612  |  |
| <b>B4</b>      | AVAILABLE      | 1,670  |  |
|                |                |        |  |

# BUILDING 16041

| А | SHERWIN-WILLIAMS | 4,016 |
|---|------------------|-------|
| E | IDEA LAB KIDS    | 2,395 |
| F | CK NAILS         | 1,200 |
| G | POKE EXPRESS     | 1,213 |

#### **BUILDING 16049**

| Н | GREAT CLIPS              | 1,230 |
|---|--------------------------|-------|
| I | DENTAL CHOICE            | 2,428 |
| J | PAPA JOHN'S PIZZA        | 1,138 |
| L | MARCIA'S BAKERY & SWEETS | 1,782 |
| N | AMAZING WOK              | 1,752 |

| SUITE          | TENANT                     | SF    |  |
|----------------|----------------------------|-------|--|
| BUILDING 16131 |                            |       |  |
| 100            | DUNKIN/BASKIN ROBBINS      | 2,270 |  |
| 110            | ABILITY CHIROPRACTIC       | 1,313 |  |
| 120            | ilash charlotte            | 1,245 |  |
| 130            | SERENITY SALON             | 1,269 |  |
| 140            | UPLEVEL MARTIAL ARTS       | 2,510 |  |
| 150            | PROJECT LEAN NATION        | 1,269 |  |
| 160            | LE BELLE BEAUTY STUDIO     | 1,027 |  |
| 170            | EYE CARE CENTER            | 2,417 |  |
|                |                            |       |  |
| BUILDIN        | G 16139                    |       |  |
| 100            | BALLANTYNE VET HOSPITAL    | 3,357 |  |
| 110            | NOVANT MEDICAL GROUP       | 1,482 |  |
| 120            | NOVANT MEDICAL GROUP       | 2,502 |  |
| 130            | NOVANT MEDICAL GROUP       | 1,268 |  |
| 140            | BENCHMARK PHYSICAL THERAPY | 1,244 |  |
| 150            | LA AUTHENTICA MEXICAN      | 3,537 |  |
|                |                            |       |  |