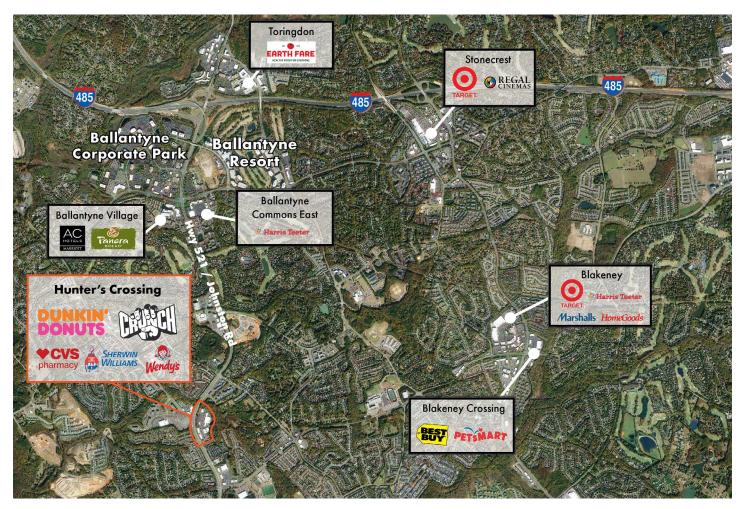

## **DESCRIPTION**

- $\pm 1,345 6,219$  SF space available for lease
- This well-established neighborhood shopping center is centrally located between Ballantyne and Indian Land at the signalized intersection of Highway 521 and Old Lancaster Highway
- Outparcel retailers include an Urgent Care and Wendy's
- Excellent building signage fronting Highway 521
- Elevation Church Ballantyne mega campus is located directly across the street
- Anchored by Crunch Fitness