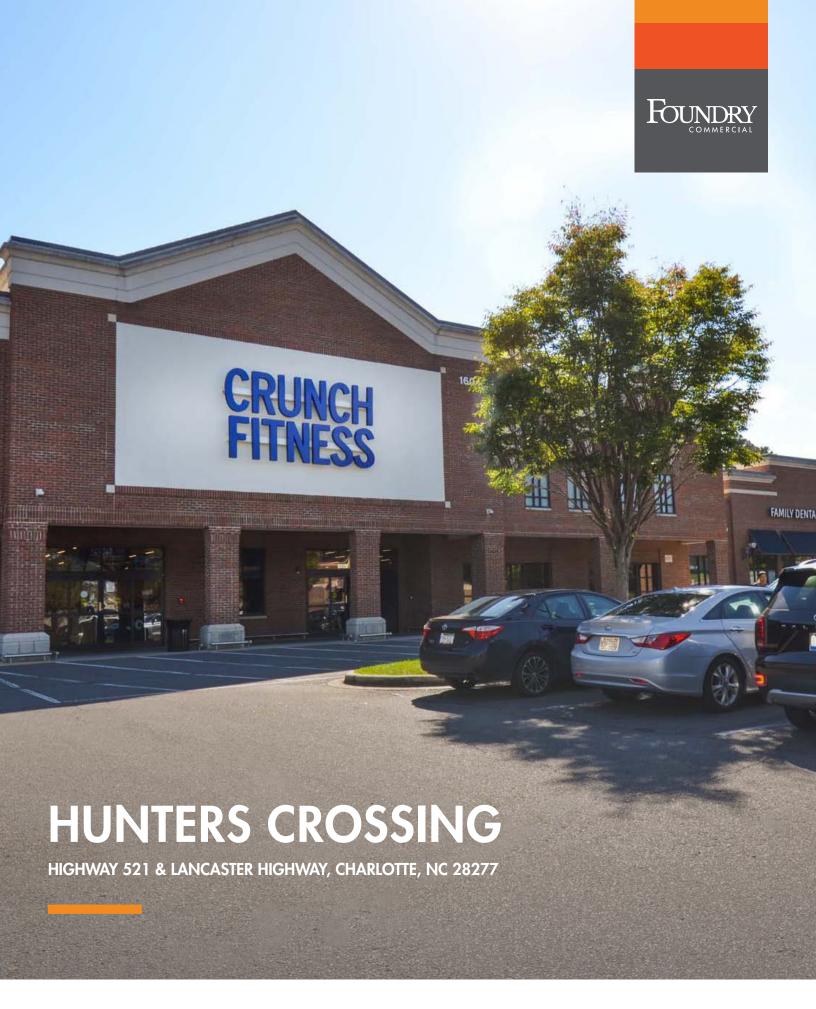

## **DESCRIPTION**

- $\pm 1,345 6,219$  SF space available for lease
- This well-established neighborhood shopping center is centrally located between Ballantyne and Indian Land at the signalized intersection of Highway 521 and Old Lancaster Highway
- Outparcel retailers include an Urgent Care and Wendy's
- Excellent building signage fronting Highway 521
- Elevation Church Ballantyne mega campus is located directly across the street
- Anchored by Crunch Fitness