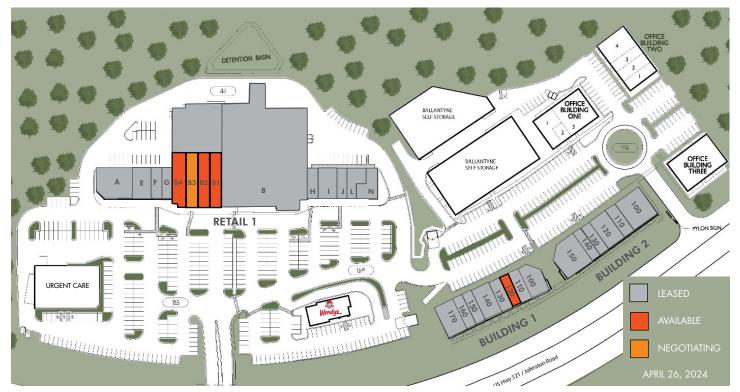

## **SITE PLAN**

| SUITE    | TENANT                   | SF     |
|----------|--------------------------|--------|
| BUILDING | 16045                    |        |
| В        | CRUNCH FITNESS           | 29,356 |
| В1       | AVAILABLE                | 1,592  |
| B2       | AVAILABLE                | 1,345  |
| В3       | NEGOTIATING              | 1,612  |
| B4       | AVAILABLE                | 1,670  |
|          |                          |        |
| BUILDING | 16041                    |        |
| Α        | SHERWIN-WILLIAMS         | 4,016  |
| E        | IDEA LAB KIDS            | 2,395  |
| F        | CK NAILS                 | 1,200  |
| G        | POKE EXPRESS             | 1,213  |
|          |                          |        |
| BUILDING | 16049                    |        |
| Н        | GREAT CLIPS              | 1,230  |
| I        | DENTAL CHOICE            | 2,428  |
| J        | PAPA JOHN'S PIZZA        | 1,138  |
| L        | MARCIA'S BAKERY & SWEETS | 1,782  |
| N        | AMAZING WOK              | 1,752  |

| SUITE          | TENANT                     | SF    |  |  |  |
|----------------|----------------------------|-------|--|--|--|
| BUILDIN        | BUILDING 16131             |       |  |  |  |
| 100            | DUNKIN/BASKIN ROBBINS      | 2,270 |  |  |  |
| 110            | ABILITY CHIROPRACTIC       | 1,313 |  |  |  |
| 120            | AVAILABLE                  | 1,245 |  |  |  |
| 130            | SERENITY SALON             | 1,269 |  |  |  |
| 140            | UPLEVEL MARTIAL ARTS       | 2,510 |  |  |  |
| 150            | PROJECT LEAN NATION        | 1,269 |  |  |  |
| 160            | LE BELLE BEAUTY STUDIO     | 1,027 |  |  |  |
| 1 <i>7</i> 0   | EYE CARE CENTER            | 2,417 |  |  |  |
| BUILDING 16139 |                            |       |  |  |  |
| 100            | BALLANTYNE VET HOSPITAL    | 3,357 |  |  |  |
| 110            | NOVANT MEDICAL GROUP       | 1,482 |  |  |  |
| 120            | NOVANT MEDICAL GROUP       | 2,502 |  |  |  |
| 130            | NOVANT MEDICAL GROUP       | 1,268 |  |  |  |
| 140            | BENCHMARK PHYSICAL THERAPY | 1,244 |  |  |  |
| 150            | LA AUTHENTICA MEXICAN      | 3,537 |  |  |  |