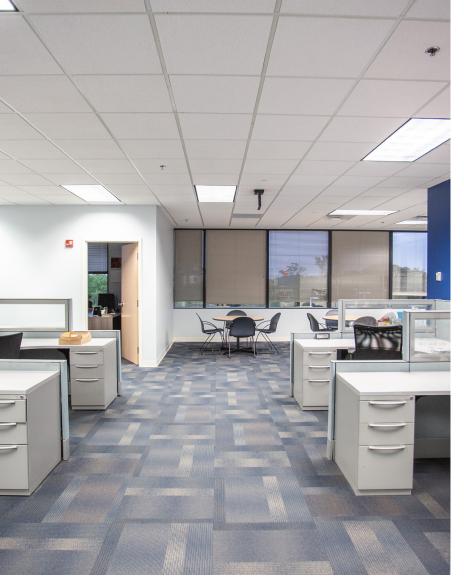

### **SUITE 3090 FEATURES**

- Furniture negotiable
- Double door entrance
- Current plan is for 120+ employees
- Lease expires: 2/28/2026
- Convenient access to I-4, Top Golf, and Lake Mary Blvd.
- Asking rate: \$19.50 Full Service

#### **SUITE 3090**

15,946 SF AVAILABLE