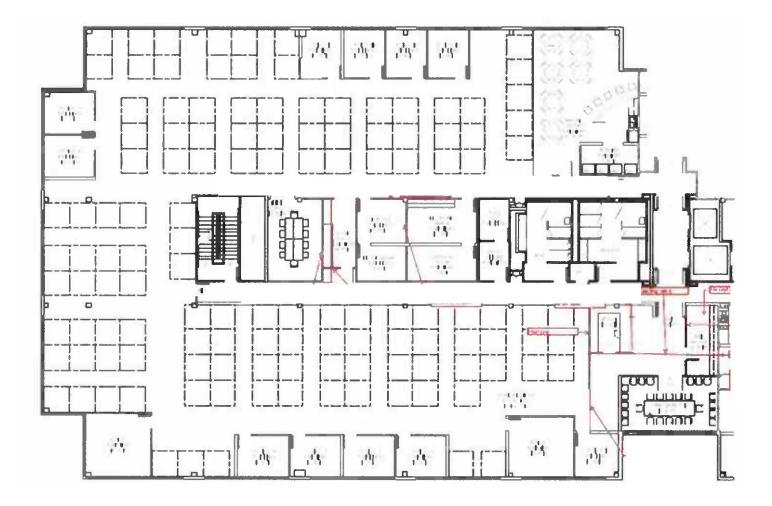

#### **SUITE 3090**

15,946 SF AVAILABLE

### **SUITE 3090 FEATURES**

- Furniture negotiable
- Double door entrance
- Current plan is for 120+ employees
- Lease expires: 2/28/2026
- Convenient access to I-4, Top Golf, and Lake Mary Blvd.
- Asking rate: \$19.50 Full Service