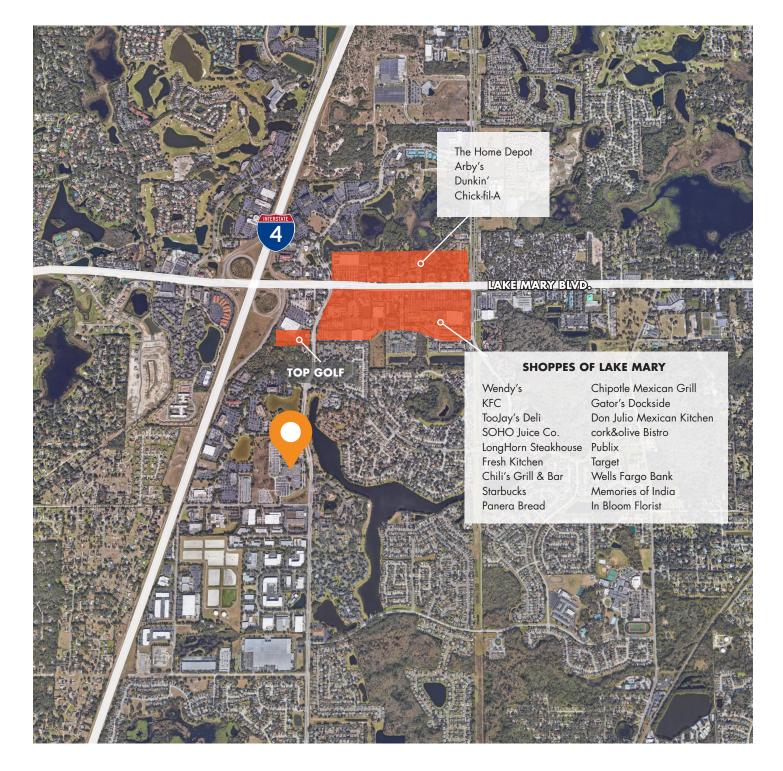

#### LOCATION

### **PROPERTY DESCRIPTION**

3210 Lake Emma is a Class A- office building located in Lake Mary, Florida. This submarket benefits from strong connectivity to I-4, top tier employment presence, and proximity to a strong mix of high-end amenities.

### **SUITE 3090 FEATURES**

- Furniture negotiable
- Double door entrance
- Current plan is for 120+ employees
- Lease expires: 2/28/2026
- Convenient access to I-4, Top Golf, and Lake Mary Blvd.
- Asking rate: \$19.50 Full Service