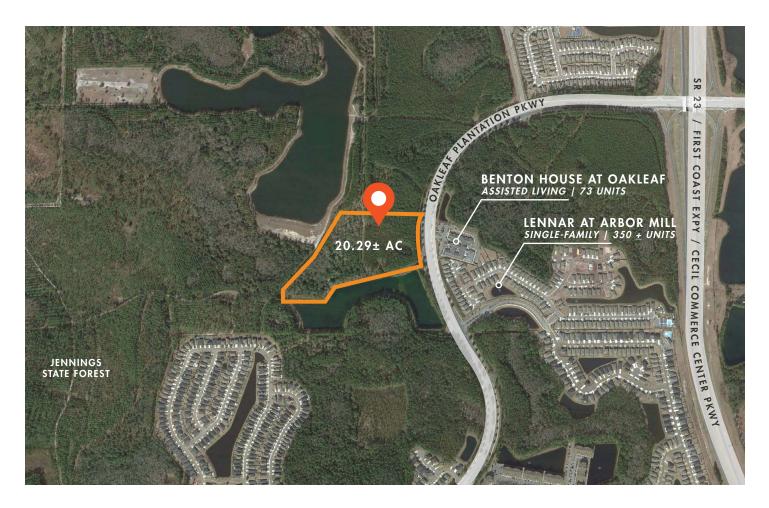

# POTENTIAL CHURCH/SCHOOL DEVELOPMENT OPPORTUNITY

O OAKLEAF PLANTATION PKWY | JACKSONVILLE, FL 32222

foundrycommercial.com

20.29± AC FOR SALE IN JACKSONVILLE, FLORIDA - FOR MORE INFO, PLEASE CONTACT: 407.325.0077

### **PROPERTY HIGHLIGHTS**

- 20.29± acres of land located within the 6,400 AC master planned community, Oakleaf Plantation
- Currently deed restricted for church and school use. Deed restrictions allow up to 250,000 SF church development including sanctuary and related facilities for use in the ministries of the church including daycare, preschool and k-12 nonprofit school and recreation space.
- Future Land Use & DRI amendments may be required prior to development of property. Seller will assist buyer with the amendment process as needed.

#### **PROPERTY SPECIFICATIONS**

| LOT SIZE        | 20.29± AC                                 |
|-----------------|-------------------------------------------|
| PARCEL ID       | 0024421000                                |
| ZONING          | The Villages of Argyle PUD                |
| FUTURE LAND USE | ROS - Recreation Open Space               |
| CURRENT USE     | Vacant Land                               |
| FRONTAGE        | 540'±                                     |
| ASKING PRICE    | <b>\$1,950,000</b> <del>\$2,450,000</del> |