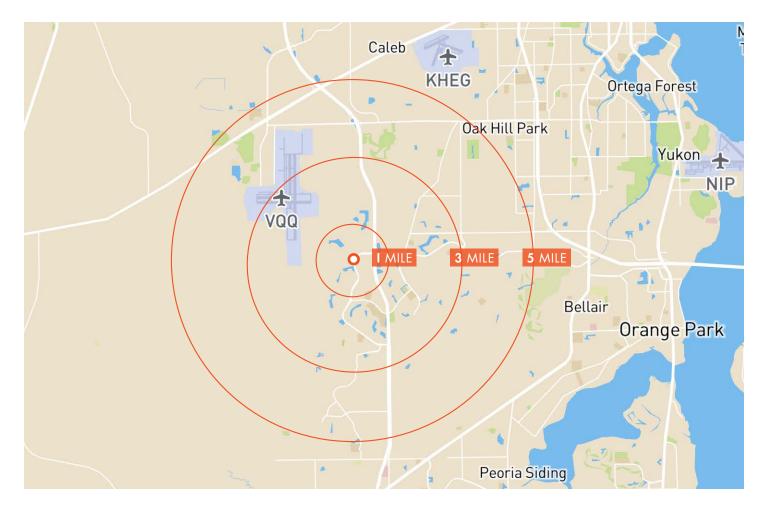

#### **DEMOGRAPHICS**

#### 1 MILE RADIUS -

3,523 ESTIMATED POPULATION 2020

34.4MEDIAN AGE

N/A

MEDIAN HOME VALUE 2020 171

<u>...</u>

TOTAL EMPLOYEES

\$98,698 AVG HOUSEHOLD INCOME