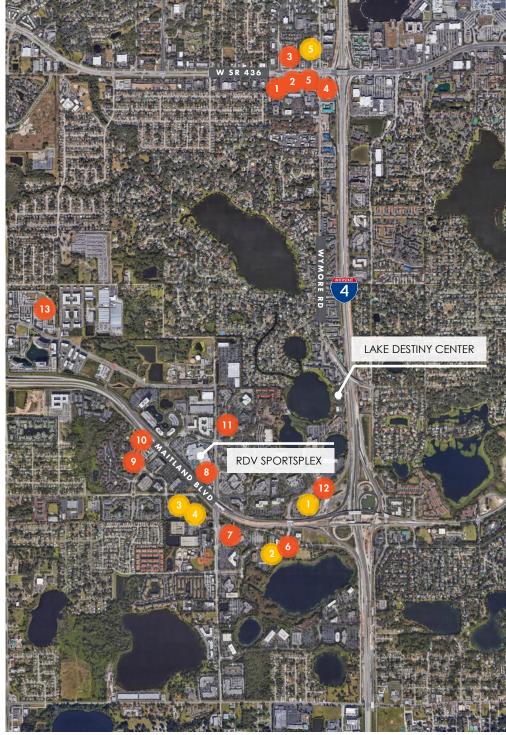

# DINING Chipotle Olive Garden Pollo Tropical McDonald's Chick-fil-A Applebee's Grill + Bar Nature's Table Sam Snead's Oak Grill & Tavern Wendy's Chick-fil-A Subway Greenhouse Cafe Publix

# HOTELS

- 1. Sheraton
- 2. Homewood Suites
- 3. Courtyard Marriott
- 4. Extended Stay
- 5. Residence Inn