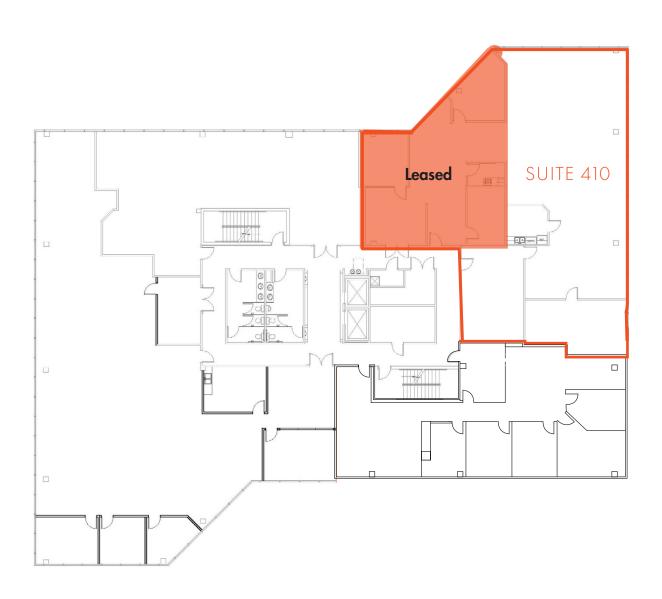

GABE DE JESUS **407.650.1501** | gabe.dejesus@foundrycommercial.com Licensed Real Estate Broker

SUITE 410 3,219 SF AVAILABLE

PLEASE CONTACT

GABE DE JESUS **407.650.1501** | gabe.dejesus@foundrycommercial.com Licensed Real Estate Broker