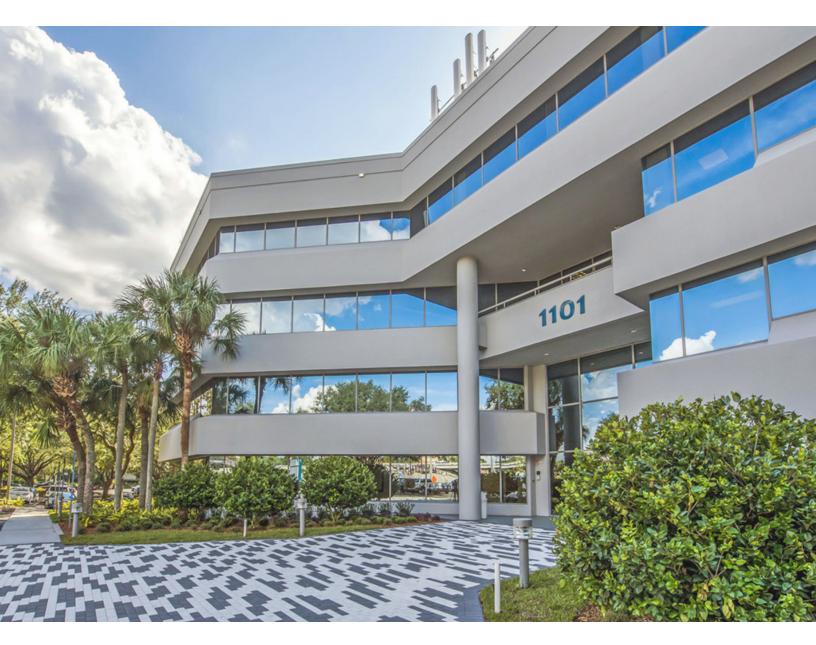

# lake destiny center

WATERFRONT CLASS-A OFFICE

| SUITE   | RSF   |
|---------|-------|
| 120     | 3,096 |
| 265     | 2,248 |
| 310/315 | 2,619 |
| 410     | 3,219 |

Suites wrapped with lakefront views are move-in ready today at Lake Destiny Center. The building offers excellent visibility from I-4 with access that allows tenants to bypass both I-4 and Maitland Center traffic through Lake Destiny Road and Wymore Road. Reserved covered parking is available in the garage with direct elevator access.

## PROPERTY FEATURES

- 4/1,000 Parking with limited covered parking available
- Recently renovated interiors
- I-4 Visibility
- Easily Accessed from the North or South
- Tranquil lakefront setting with outdoor seating
- Move-in ready suites available