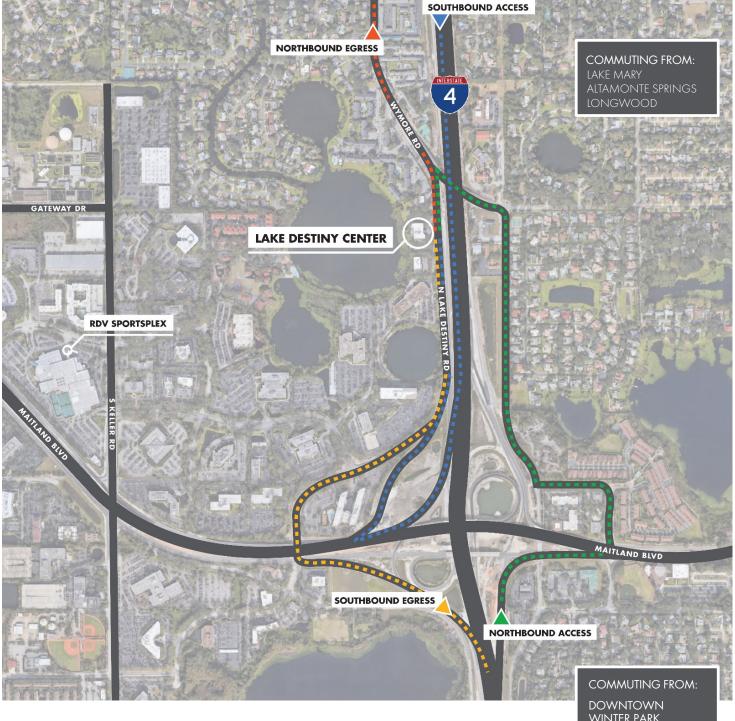

# lake destiny center

WATERFRONT CLASS-A OFFICE

| SUITE   | RSF   |
|---------|-------|
| 120     | 3,096 |
| 265     | 2,248 |
| 310/315 | 2,619 |
| 410     | 3,219 |

Suites wrapped with lakefront views are move-in ready today at Lake Destiny Center. The building offers excellent visibility from I-4 with access that allows tenants to bypass both I-4 and Maitland Center traffic through Lake Destiny Road and Wymore Road. Reserved covered parking is available in the garage with direct elevator access.