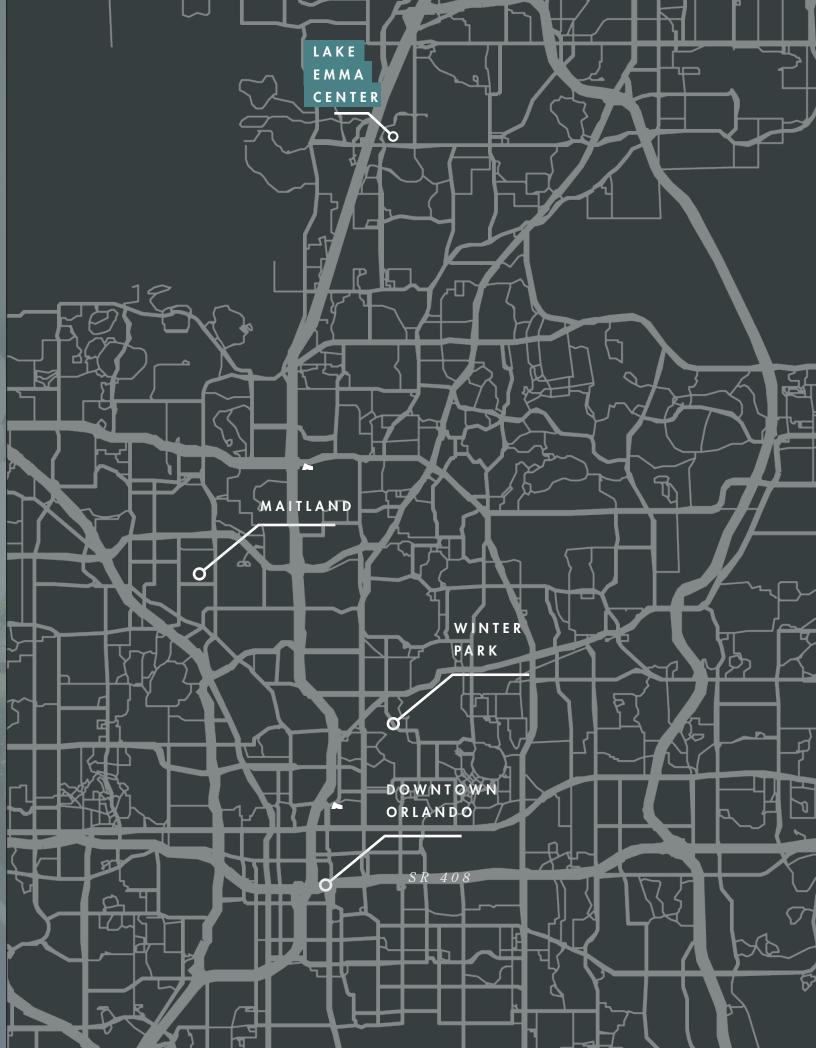

# location

Near Lake Mary Blvd and Rinehart Rd.

#### access

Under a mile to I-4. Just off of Lake Mary Boulevard and 0.4 miles away from Rinehart Road.

| Property Address                                                                                                                                                                                                                                                                                                                                                                                                                                                                                                                                                                                                                                                                                                                                                                                                                                                                                                                                                                                                                                                                                                                                                                                                                                                                                                                                                                                                                                                                                                                                                                                                                                                                                                                                                                                                                                                                                                                                                                                                                                                                                                              | 766 North Sun Drive |
|-------------------------------------------------------------------------------------------------------------------------------------------------------------------------------------------------------------------------------------------------------------------------------------------------------------------------------------------------------------------------------------------------------------------------------------------------------------------------------------------------------------------------------------------------------------------------------------------------------------------------------------------------------------------------------------------------------------------------------------------------------------------------------------------------------------------------------------------------------------------------------------------------------------------------------------------------------------------------------------------------------------------------------------------------------------------------------------------------------------------------------------------------------------------------------------------------------------------------------------------------------------------------------------------------------------------------------------------------------------------------------------------------------------------------------------------------------------------------------------------------------------------------------------------------------------------------------------------------------------------------------------------------------------------------------------------------------------------------------------------------------------------------------------------------------------------------------------------------------------------------------------------------------------------------------------------------------------------------------------------------------------------------------------------------------------------------------------------------------------------------------|---------------------|
| Submarket                                                                                                                                                                                                                                                                                                                                                                                                                                                                                                                                                                                                                                                                                                                                                                                                                                                                                                                                                                                                                                                                                                                                                                                                                                                                                                                                                                                                                                                                                                                                                                                                                                                                                                                                                                                                                                                                                                                                                                                                                                                                                                                     | Lake Mary           |
| Area                                                                                                                                                                                                                                                                                                                                                                                                                                                                                                                                                                                                                                                                                                                                                                                                                                                                                                                                                                                                                                                                                                                                                                                                                                                                                                                                                                                                                                                                                                                                                                                                                                                                                                                                                                                                                                                                                                                                                                                                                                                                                                                          | North Orlando       |
| No. of Buildings                                                                                                                                                                                                                                                                                                                                                                                                                                                                                                                                                                                                                                                                                                                                                                                                                                                                                                                                                                                                                                                                                                                                                                                                                                                                                                                                                                                                                                                                                                                                                                                                                                                                                                                                                                                                                                                                                                                                                                                                                                                                                                              | 1                   |
| No. of Stories                                                                                                                                                                                                                                                                                                                                                                                                                                                                                                                                                                                                                                                                                                                                                                                                                                                                                                                                                                                                                                                                                                                                                                                                                                                                                                                                                                                                                                                                                                                                                                                                                                                                                                                                                                                                                                                                                                                                                                                                                                                                                                                | 4                   |
| Total Net Rentable Area                                                                                                                                                                                                                                                                                                                                                                                                                                                                                                                                                                                                                                                                                                                                                                                                                                                                                                                                                                                                                                                                                                                                                                                                                                                                                                                                                                                                                                                                                                                                                                                                                                                                                                                                                                                                                                                                                                                                                                                                                                                                                                       | 42,000 SF           |
| Parking Ratio                                                                                                                                                                                                                                                                                                                                                                                                                                                                                                                                                                                                                                                                                                                                                                                                                                                                                                                                                                                                                                                                                                                                                                                                                                                                                                                                                                                                                                                                                                                                                                                                                                                                                                                                                                                                                                                                                                                                                                                                                                                                                                                 | 4/1,000             |
| Site Size                                                                                                                                                                                                                                                                                                                                                                                                                                                                                                                                                                                                                                                                                                                                                                                                                                                                                                                                                                                                                                                                                                                                                                                                                                                                                                                                                                                                                                                                                                                                                                                                                                                                                                                                                                                                                                                                                                                                                                                                                                                                                                                     | 3.77 Acres          |
| Lease Structure                                                                                                                                                                                                                                                                                                                                                                                                                                                                                                                                                                                                                                                                                                                                                                                                                                                                                                                                                                                                                                                                                                                                                                                                                                                                                                                                                                                                                                                                                                                                                                                                                                                                                                                                                                                                                                                                                                                                                                                                                                                                                                               | Modified Gross (MG) |
| THE REAL PROPERTY AND ADDRESS OF THE PERTY |                     |