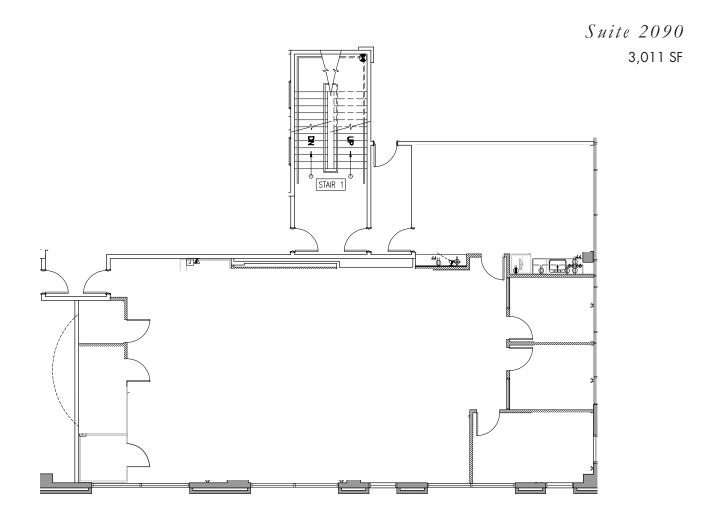

Homewood Suites
- 24. Courtyard by Marriott
- 25. Hyatt Place

#### entertainment

26. Topgolf







OVER A DOZEN WALKABLE RESTAURANTS

AFTER-WORK ENTERTAINMENT QUALITY NEARBY LODGING



# BUILDING FEATURES

# class-a building

Lake Emma offers tenants a chance to office in a distinguished multi-story building in an upscale suburb.

# well-recognized submarket

Lake Mary has the highest concenteration of Fortune 500 companies in Metro Orlando.

# ample parking

The property features 169 available surface spaces and a 4/1,000 parking ratio.

# walkability

Over a dozen restaurants featuring a variety of cuisines are located within walking distance of Lake Emma. Banking and running errands are also a breeze, with local and national chains just a stone's throw away.

Suite 1090 2,100 SF