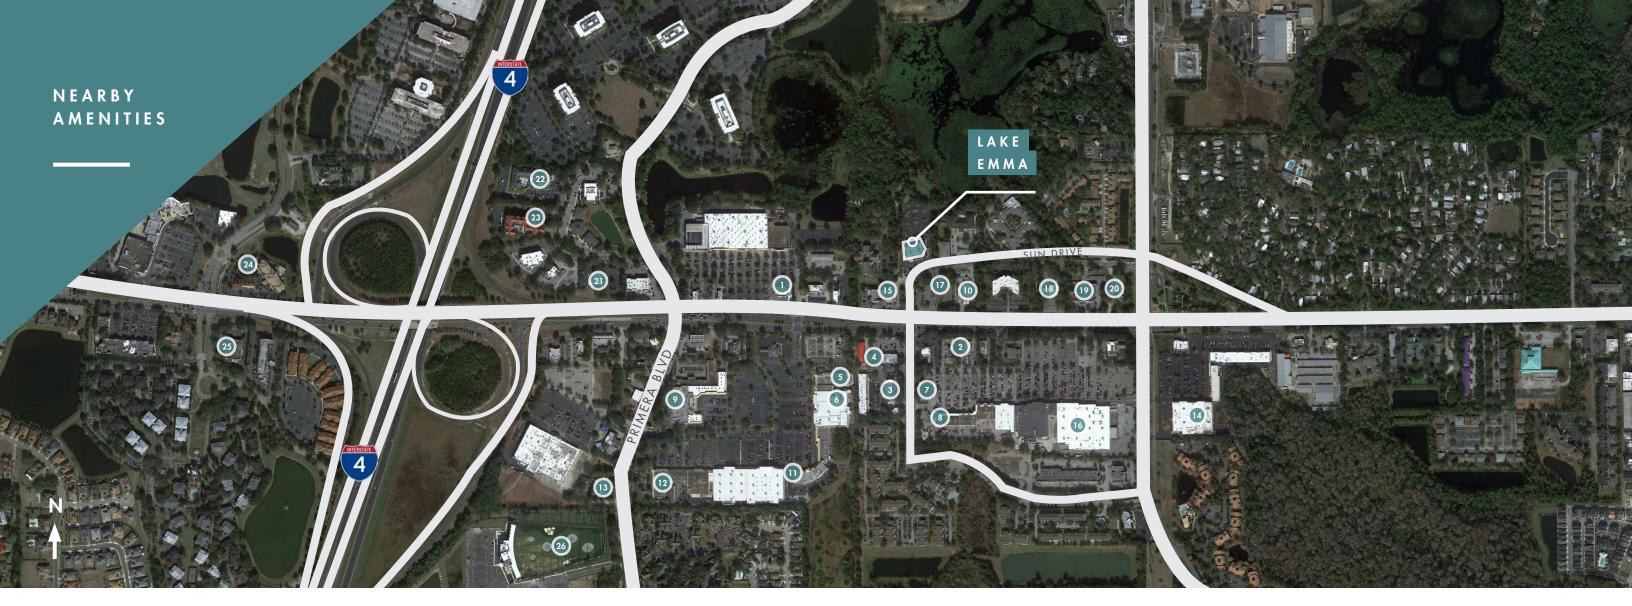

#### site

The site is roughly rectangular in shape, with abundant parking. It is bordered by Sun Drive to the south and Lake Emma to the north.

#### access

Under a mile to I-4. Just off of Lake Mary Boulevard and 0.4 miles away from Rinehart Road.

| Property Address                                                                                                                                                                                                                                                                                                                                                                                                                                                                                                                                                                                                                                                                                                                                                                                                                                                                                                                                                                                                                                                                                                                                                                                                                                                                                                                                                                                                                                                                                                                                                                                                                                                                                                                                                                                                                                                                                                                                                                                                                                                                                                              | 766 North Sun Drive |
|-------------------------------------------------------------------------------------------------------------------------------------------------------------------------------------------------------------------------------------------------------------------------------------------------------------------------------------------------------------------------------------------------------------------------------------------------------------------------------------------------------------------------------------------------------------------------------------------------------------------------------------------------------------------------------------------------------------------------------------------------------------------------------------------------------------------------------------------------------------------------------------------------------------------------------------------------------------------------------------------------------------------------------------------------------------------------------------------------------------------------------------------------------------------------------------------------------------------------------------------------------------------------------------------------------------------------------------------------------------------------------------------------------------------------------------------------------------------------------------------------------------------------------------------------------------------------------------------------------------------------------------------------------------------------------------------------------------------------------------------------------------------------------------------------------------------------------------------------------------------------------------------------------------------------------------------------------------------------------------------------------------------------------------------------------------------------------------------------------------------------------|---------------------|
| Submarket                                                                                                                                                                                                                                                                                                                                                                                                                                                                                                                                                                                                                                                                                                                                                                                                                                                                                                                                                                                                                                                                                                                                                                                                                                                                                                                                                                                                                                                                                                                                                                                                                                                                                                                                                                                                                                                                                                                                                                                                                                                                                                                     | Lake Mary           |
| Area                                                                                                                                                                                                                                                                                                                                                                                                                                                                                                                                                                                                                                                                                                                                                                                                                                                                                                                                                                                                                                                                                                                                                                                                                                                                                                                                                                                                                                                                                                                                                                                                                                                                                                                                                                                                                                                                                                                                                                                                                                                                                                                          | North Orlando       |
| No. of Buildings                                                                                                                                                                                                                                                                                                                                                                                                                                                                                                                                                                                                                                                                                                                                                                                                                                                                                                                                                                                                                                                                                                                                                                                                                                                                                                                                                                                                                                                                                                                                                                                                                                                                                                                                                                                                                                                                                                                                                                                                                                                                                                              | 1                   |
| No. of Stories                                                                                                                                                                                                                                                                                                                                                                                                                                                                                                                                                                                                                                                                                                                                                                                                                                                                                                                                                                                                                                                                                                                                                                                                                                                                                                                                                                                                                                                                                                                                                                                                                                                                                                                                                                                                                                                                                                                                                                                                                                                                                                                | 4                   |
| Total Net Rentable Area                                                                                                                                                                                                                                                                                                                                                                                                                                                                                                                                                                                                                                                                                                                                                                                                                                                                                                                                                                                                                                                                                                                                                                                                                                                                                                                                                                                                                                                                                                                                                                                                                                                                                                                                                                                                                                                                                                                                                                                                                                                                                                       | 42,000 SF           |
| Parking Ratio                                                                                                                                                                                                                                                                                                                                                                                                                                                                                                                                                                                                                                                                                                                                                                                                                                                                                                                                                                                                                                                                                                                                                                                                                                                                                                                                                                                                                                                                                                                                                                                                                                                                                                                                                                                                                                                                                                                                                                                                                                                                                                                 | 4/1,000             |
| Site Size                                                                                                                                                                                                                                                                                                                                                                                                                                                                                                                                                                                                                                                                                                                                                                                                                                                                                                                                                                                                                                                                                                                                                                                                                                                                                                                                                                                                                                                                                                                                                                                                                                                                                                                                                                                                                                                                                                                                                                                                                                                                                                                     | 3.77 Acres          |
| Lease Structure                                                                                                                                                                                                                                                                                                                                                                                                                                                                                                                                                                                                                                                                                                                                                                                                                                                                                                                                                                                                                                                                                                                                                                                                                                                                                                                                                                                                                                                                                                                                                                                                                                                                                                                                                                                                                                                                                                                                                                                                                                                                                                               | Modified Gross (MG) |
| THE REAL PROPERTY AND ADDRESS OF THE PERTY |                     |

#### restaurants

- 1. Chick-Fil-A
- 2. Noodles & Company
- 3. Panera Bread
- 4. Fresh Kitchen
- 5. Island Fin Poke
- 6. Jimmy Hula's
- 7. Gator's Dockside
- 8. Don Julio's
- 9. Memories of India
- 10. McDonald's
- 11. Cheng's
- 12. Too Jay's
- 13. Longhorn Steakhouse

#### convenience

- 14. Target
- 15. BP
- 16. Publix
- 17. SunTrust
- 18. Regions Bank
- 19. Walgreens
- 20. *7-*Eleven
- 21. First Citizens

#### hotels

- 22. Hilton Garden Inn
- 23. Homewood Suites
- 24. Courtyard by Marriott
- 25. Hyatt Place

#### entertainment

26. Topgolf

OVER A DOZEN WALKABLE RESTAURANTS

AFTER-WORK ENTERTAINMENT QUALITY NEARBY LODGING

# walkability

Over a dozen restaurants featuring a variety of cuisines are located within walking distance of Lake Emma. Banking and running errands are also a breeze, with local and national chains just a stone's throw away.