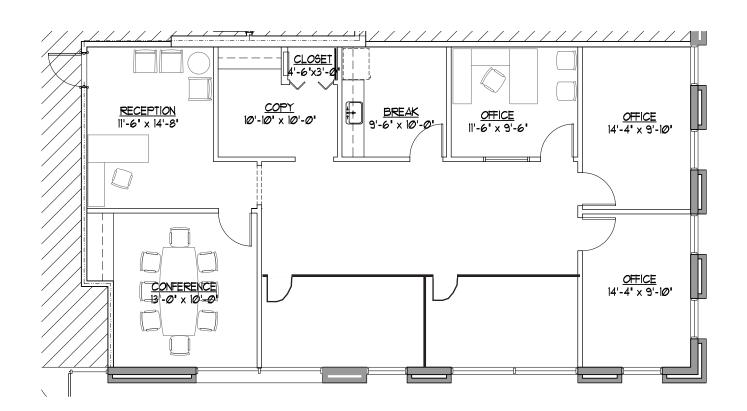

3. Homewood Suites
- 24. Courtyard by Marriott
- 25. Hyatt Place

#### entertainment

26. Topgolf







OVER A DOZEN WALKABLE RESTAURANTS

AFTER-WORK ENTERTAINMENT QUALITY NEARBY LODGING



# BUILDING FEATURES

# class-a building

Lake Emma offers tenants a chance to office in a distinguished multi-story building in an upscale suburb.

# well-recognized submarket

Lake Mary has the highest concenteration of Fortune 500 companies in Metro Orlando.

# ample parking

The property features 169 available surface spaces and a 4/1,000 parking ratio.

# walkability

Over a dozen restaurants featuring a variety of cuisines are located within walking distance of Lake Emma. Banking and running errands are also a breeze, with local and national chains just a stone's throw away.

Suite 1090 2,100 SF