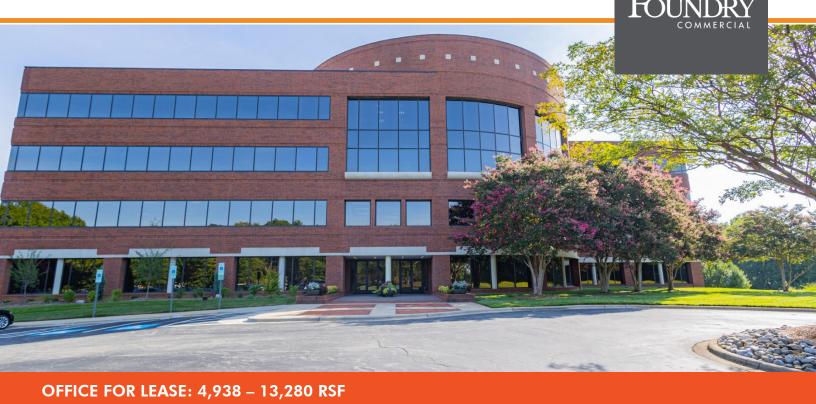

### THE LIVE OAK BUILDING

8701 RED OAK BLVD, CHARLOTTE NC, 28217

### PROPERTY FEATURES

- Modern lobby renovation completed in 2020
- Located close to the Charlotte Douglas International Airport
- · Walking trails and picnic areas onsite
- Direct access to 1-77 and 1-485
- Visibility from I-77

| BUILDING FEATURES |                      |
|-------------------|----------------------|
| TOTAL SQUARE FEET | ± 81,921             |
| AVAILABLE         | 4,938 – 13,280 RSF   |
| LEASE RATE        | \$26.00 Full Service |
| PARKING RATIO     | 4.0/1,000            |