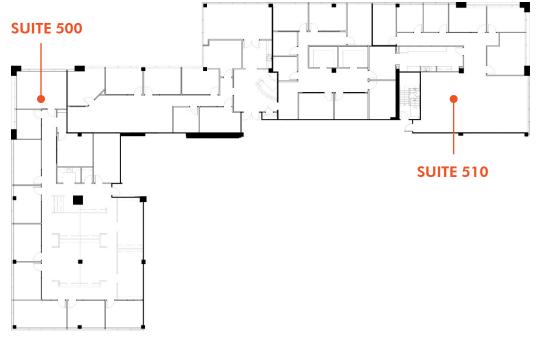

# 8701 RED OAK BLVD, CHARLOTTE NC, 28217

| SUITE     | SF MIN    | SF MAX     | RATE        |
|-----------|-----------|------------|-------------|
| SUITE 500 | 4,938 RSF | 13,280 RSF | \$26.00/PSF |
| SUITE 510 | 8,342 RSF | 13,280 RSF | \$26.00/PSF |