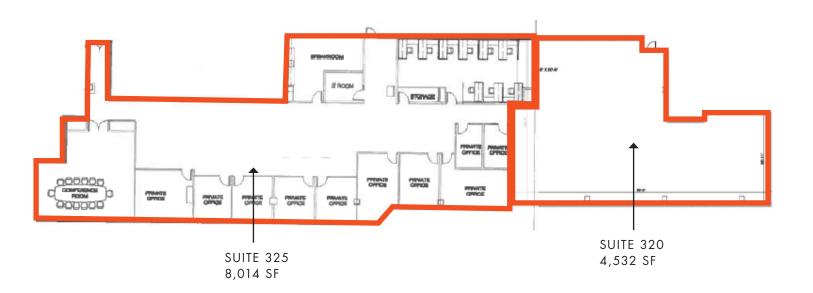

## THIRD FLOOR

SUITE 320

4,532 SF AVAILABLE

**SUITE 325** 

8,014 SF AVAILABLE

(CAN BE COMBINED TO 12,546 SF)

Although the information contained herein was provided by sources believed to be reliable, Foundry Commercial makes no representation, expressed or implied, as to its accuracy and said information is subject to errors, omissions or changes.

FOR MORE INFORMATION, PLEASE CONTACT:

JOHN PIETKIEWICZ | 407.540.2793

Partner

 ${\sf John.Pietkiewicz@foundrycommercial.com}$ 