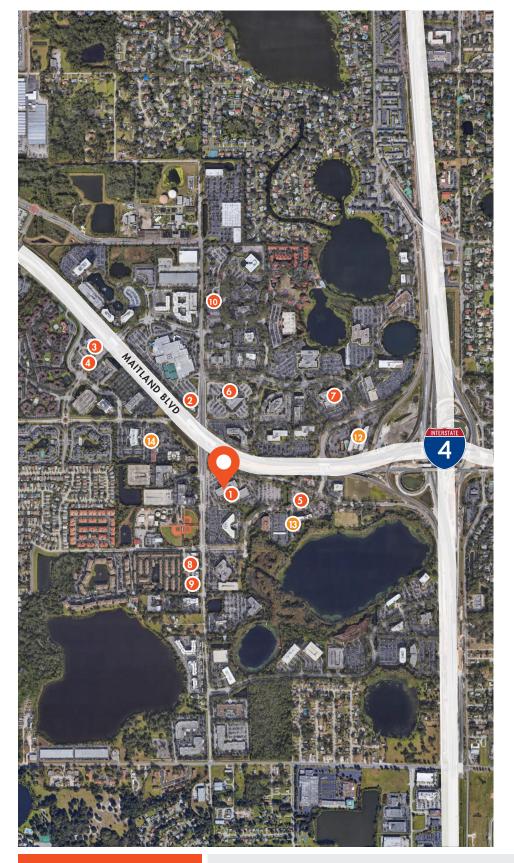

### **LOCATION**

Maitland Forum is conveniently located less than one mile from I-4 with easy access to Downtown Orlando. It has close proximity to business hotels, restaurants, retail shops, RDV Sportsplex and upscale neighborhoods.

### **RESTAURANTS**

- Nature's Table
- Sam Snead's Oak Grill and Tavern
- 6 Chick Fil A
- 4 Wendy's
- 6 Applebee's
- 6 Wraps Delight Cafe
- Greenhouse Cafe
- 8 Curry Bowl Orlando
- The Silly Grape
- Subway

### **HOTELS**

- Sheraton Orlando North Hotel
- Homewood Suites by Hilton
- Courtyard by Marriott

FOR MORE INFORMATION, PLEASE CONTACT:

JOHN PIETKIEWICZ | 407.540.2793

Partner

John.Pietkiewicz@foundrycommercial.com Licensed Real Estate Broker