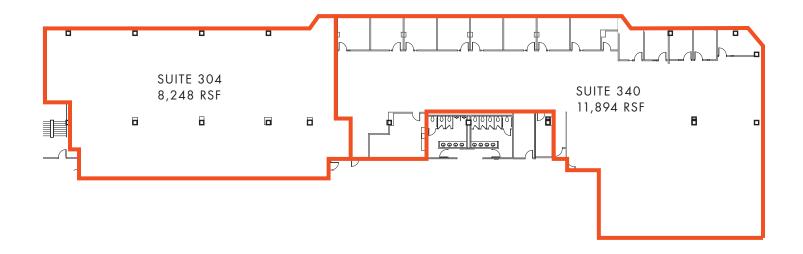

### THIRD FLOOR

SUITE 304 - 340

8,248 RSF - 20,177 RSF AVAILABLE

Although the information contained herein was provided by sources believed to be reliable, Foundry Commercial makes no representation, expressed or implied, as to its accuracy and said information is subject to errors, omissions or changes.

FOR MORE INFORMATION, PLEASE CONTACT:

JOHN PIETKIEWICZ | 407.540.2793

Partner

John.Pietkiewicz@foundrycommercial.com Licensed Real Estate Broker