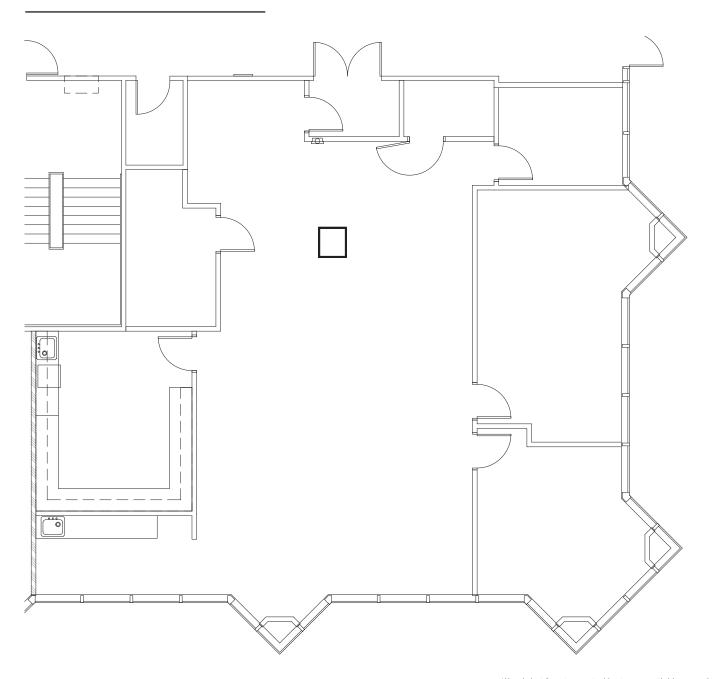

SUITE 100

4,388 SF AVAILABLE

Although the information contained herein was provided by sources believed to be reliable, Foundry Commercial makes no representation, expressed or implied, as to its accuracy and said information is subject to errors, omissions or changes.