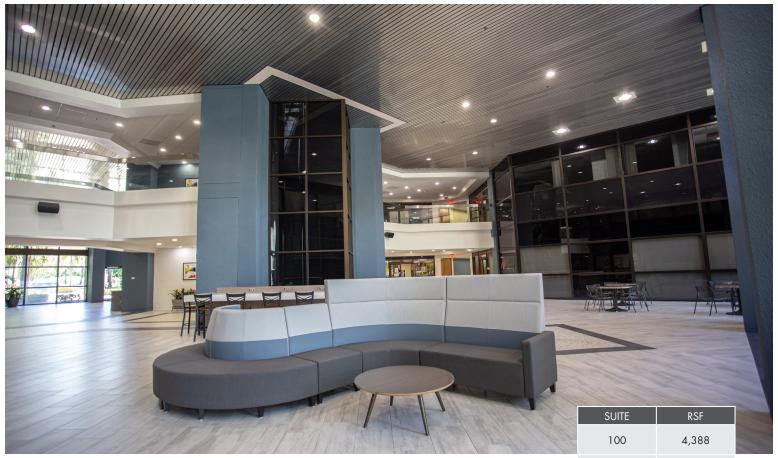

#### **PROPERTY FEATURES**

- On-site fitness center
- Building and monument signage available
- Common area conference center and lobby renovations recently completed
- On-site property management and security
- Close proximity to business, hotels, restaurants, retail shops, RDV Sportsplex, and upscale neighborhoods
- Conveniently located less than 1 mile from I-4

| 100       | 4,388  |
|-----------|--------|
| 105       | 4,495  |
| 112       | 2,636  |
| 115       | 2,750  |
| 116       | 4,612  |
| 210       | 5,238  |
| 235       | 5,475  |
| 237       | 3,818  |
| 304       | 11,894 |
| 320       | 4,532  |
| 325       | 8,014  |
| 340       | 8,283  |
| 4th Floor | 37,394 |
|           |        |

SUITE 100

4,388 SF AVAILABLE

Although the information contained herein was provided by sources believed to be reliable, Foundry Commercial makes no representation, expressed or implied, as to its accuracy and said information is subject to errors, omissions or changes.