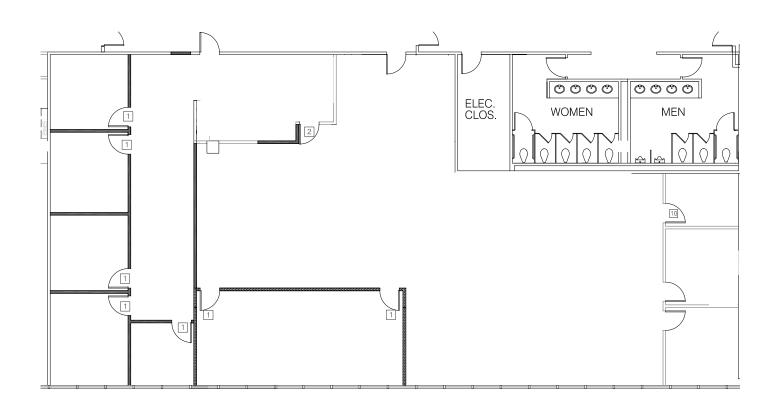

### THIRD FLOOR

SUITE 304 - 340

8,248 RSF - 20,177 RSF AVAILABLE

Although the information contained herein was provided by sources believed to be reliable, Foundry Commercial makes no representation, expressed or implied, as to its accuracy and said information is subject to errors, omissions or changes.