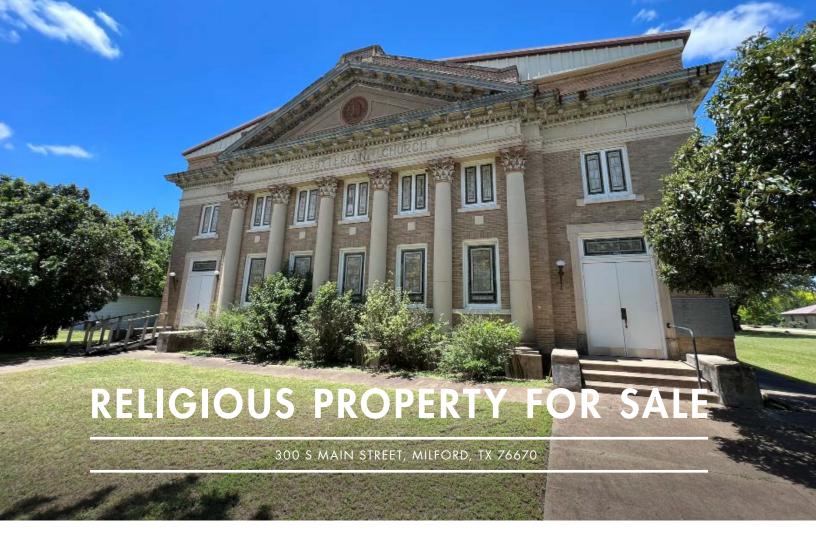

## **DESCRIPTION**

This facility contains  $10.810\pm$  SF of improved building space and sits on  $0.81\pm$  acres of land. The property is located off of Main Street in Milford, TX and is in close proximity to Milford City Hall.

The building includes a sanctuary, a fellowship hall, a kitchen, classrooms, and offices. The property also contains the original pews and organ.

The site is only 1.9 $\pm$  miles from I-35 south-bound, 49 $\pm$  miles from downtown Dallas, and is conveniently located between Waxahachie (20 $\pm$  miles) and Hillsboro (14 $\pm$  miles).

The facility has a historical designation, however, it is not a Recorded Texas Historic Landmark, making its potential uses appealing for a broad range of users.

|--|

| ZONING           | Single Family<br>Residential |
|------------------|------------------------------|
| SEATING CAPACITY | 350±                         |
| PARKING          | Street                       |