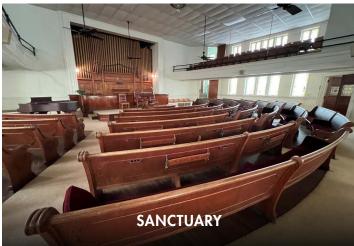

The building includes a sanctuary, a fellowship hall, a kitchen, classrooms, and offices. The property also contains the original pews and organ.

The site is only 1.9 $\pm$  miles from I-35 south-bound, 49 $\pm$  miles from downtown Dallas, and is conveniently located between Waxahachie (20 $\pm$  miles) and Hillsboro (14 $\pm$  miles).

The facility has a historical designation, however, it is not a Recorded Texas Historic Landmark, making its potential uses appealing for a broad range of users.

|--|

| ZONING           | Single Family<br>Residential |
|------------------|------------------------------|
| SEATING CAPACITY | 350±                         |
| PARKING          | Street                       |

## **PHOTOS**

FOR MORE INFORMATION, PLEASE CONTACT:

STUART ASHMUN | **512.565.1850**Broker Associate

stuart.ashmun@foundrycommercial.com Licensed Real Estate Broker CHRIS BURY | 949.939.6238 Broker Associate chris.bury@foundrycommercial.com Licensed Real Estate Broker