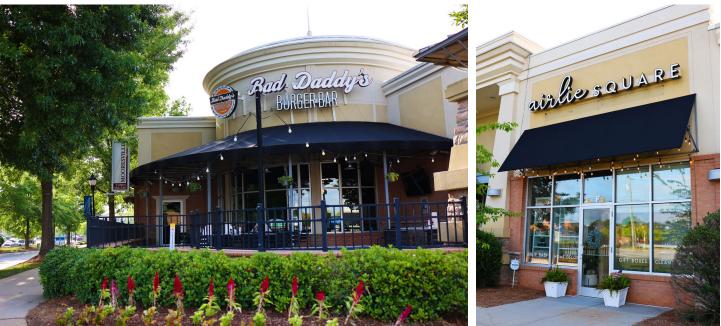

### SITE PLAN

| SUITE   | TENANT                           | SF    |
|---------|----------------------------------|-------|
| 279 A   | JIMMY JOHN'S                     | 1,376 |
| 279 B   | WHIT'S FROZEN CUSTARD            | 1,297 |
| 279 C   | BAD DADDY'S BURGER BAR           | 4,634 |
| 279 E   | AVAILABLE                        | 1,127 |
| 279 F   | AIRLIE SQUARE                    | 1,098 |
| 279 H   | GUISOS MEXICO                    | 2,530 |
| 287 A   | FYZICAL CLINICS OF THE CAROLINAS | 2,134 |
| 287 E-1 | ZEN MASSAGE                      | 2,474 |
| 287 E-2 | ROCKBOX                          | 3,709 |
| 287 F   | SERENITY NAIL SPA                | 1,041 |
| 287 H   | NOTHING BUNDT CAKES              | 2,069 |