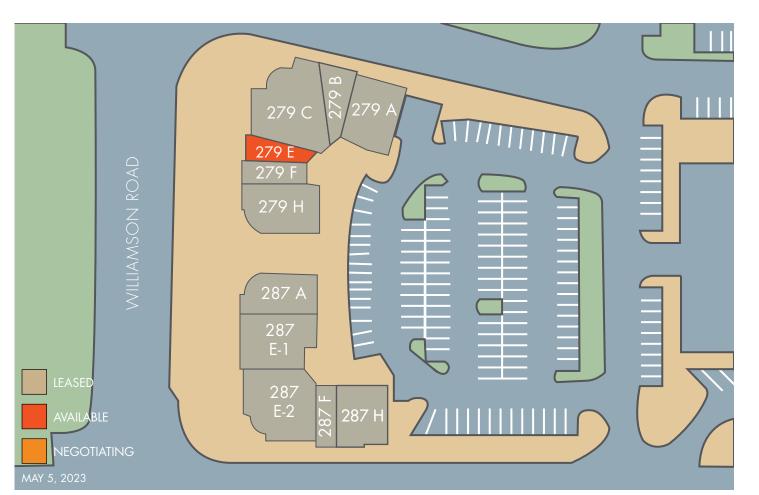

### SITE PLAN

| SUITE   | TENANT                           | SF    |
|---------|----------------------------------|-------|
| 279 A   | JIMMY JOHN'S                     | 1,376 |
| 279 B   | WHIT'S FROZEN CUSTARD            | 1,297 |
| 279 C   | BAD DADDY'S BURGER BAR           | 4,634 |
| 279 E   | AVAILABLE                        | 1,127 |
| 279 F   | AIRLIE SQUARE                    | 1,098 |
| 279 H   | GUISOS MEXICO                    | 2,530 |
| 287 A   | FYZICAL CLINICS OF THE CAROLINAS | 2,134 |
| 287 E-1 | ZEN MASSAGE                      | 2,474 |
| 287 E-2 | ROCKBOX                          | 3,709 |
| 287 F   | SERENITY NAIL SPA                | 1,041 |
| 287 H   | NOTHING BUNDT CAKES              | 2,069 |