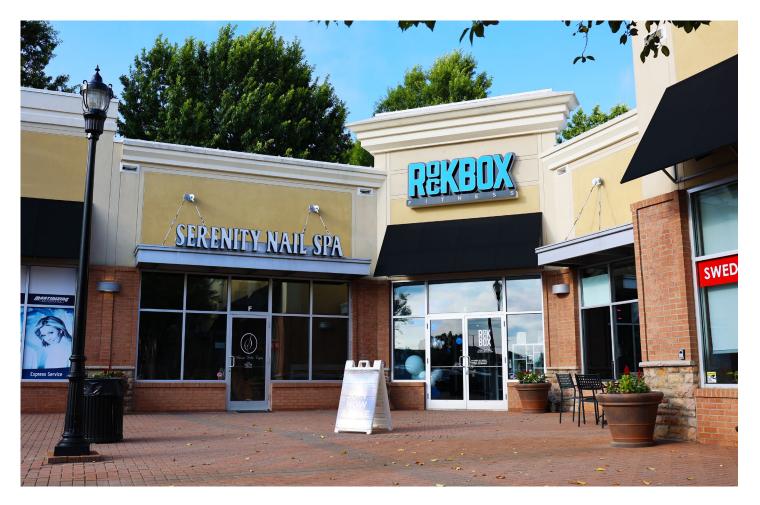

### SITE PLAN

| SUITE   | TENANT                           | SF    |
|---------|----------------------------------|-------|
| 279 A   | JIMMY JOHN'S                     | 1,376 |
| 279 B   | WHIT'S FROZEN CUSTARD            | 1,297 |
| 279 C   | BAD DADDY'S BURGER BAR           | 4,634 |
| 279 E   | AVAILABLE                        | 1,127 |
| 279 F   | AIRLIE SQUARE                    | 1,098 |
| 279 H   | GUISOS MEXICO                    | 2,530 |
| 287 A   | FYZICAL CLINICS OF THE CAROLINAS | 2,134 |
| 287 E-1 | ZEN MASSAGE                      | 2,474 |
| 287 E-2 | ROCKBOX                          | 3,709 |
| 287 F   | SERENITY NAIL SPA                | 1,041 |
| 287 H   | NOTHING BUNDT CAKES              | 2,069 |