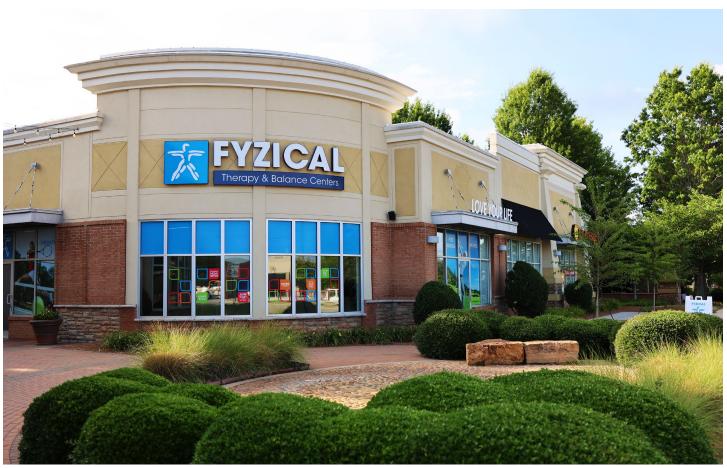

### SITE PLAN

| SUITE   | TENANT                           | SF    |
|---------|----------------------------------|-------|
| 279 A   | JIMMY JOHN'S                     | 1,376 |
| 279 B   | WHIT'S FROZEN CUSTARD            | 1,297 |
| 279 C   | BAD DADDY'S BURGER BAR           | 4,634 |
| 279 E   | AVAILABLE                        | 1,127 |
| 279 F   | AIRLIE SQUARE                    | 1,098 |
| 279 H   | GUISOS MEXICO                    | 2,530 |
| 287 A   | FYZICAL CLINICS OF THE CAROLINAS | 2,134 |
| 287 E-1 | ZEN MASSAGE                      | 2,474 |
| 287 E-2 | ROCKBOX                          | 3,709 |
| 287 F   | SERENITY NAIL SPA                | 1,041 |
| 287 H   | NOTHING BUNDT CAKES              | 2,069 |