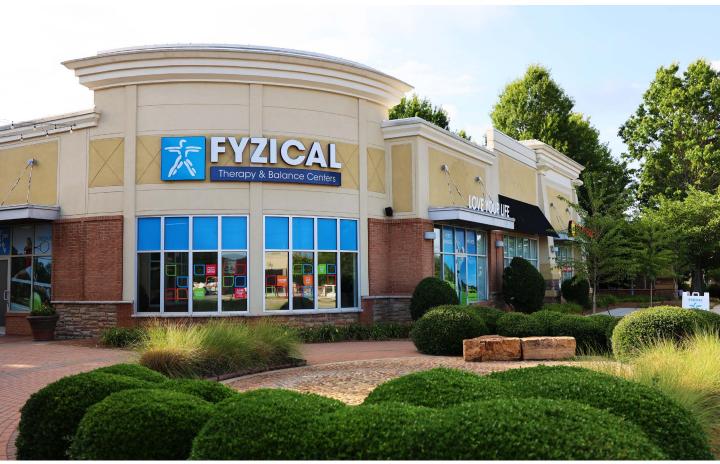

## SITE PLAN

| SUITE   | TENANT                           | SF    |
|---------|----------------------------------|-------|
| 279 A   | JIMMY JOHN'S                     | 1,376 |
| 279 B   | WHIT'S FROZEN CUSTARD            | 1,297 |
| 279 C   | BAD DADDY'S BURGER BAR           | 4,634 |
| 279 E   | AVAILABLE                        | 1,127 |
| 279 F   | AVAILABLE                        | 1,098 |
| 279 H   | GUISOS MEXICO                    | 2,530 |
| 287 A   | FYZICAL CLINICS OF THE CAROLINAS | 2,134 |
| 287 E-1 | ZEN MASSAGE                      | 2,474 |
| 287 E-2 | ROCKBOX                          | 3,709 |
| 287 F   | SERENITY NAIL SPA                | 1,041 |
| 287 H   | NOTHING BUNDT CAKES              | 2,069 |