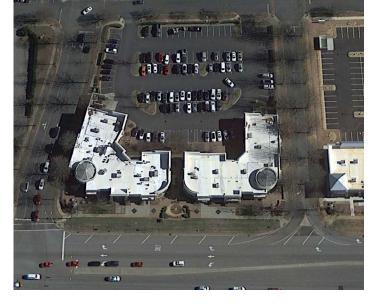

## SITE PLAN

| SUITE   | TENANT                           | SF    |
|---------|----------------------------------|-------|
| 279 A   | JIMMY JOHN'S                     | 1,376 |
| 279 B   | WHIT'S FROZEN CUSTARD            | 1,297 |
| 279 C   | BAD DADDY'S BURGER BAR           | 4,634 |
| 279 E   | AVAILABLE                        | 1,127 |
| 279 F   | AVAILABLE                        | 1,098 |
| 279 H   | GUISOS MEXICO                    | 2,530 |
| 287 A   | FYZICAL CLINICS OF THE CAROLINAS | 2,134 |
| 287 E-1 | ZEN MASSAGE                      | 2,474 |
| 287 E-2 | ROCKBOX                          | 3,709 |
| 287 F   | SERENITY NAIL SPA                | 1,041 |
| 287 H   | NOTHING BUNDT CAKES              | 2,069 |