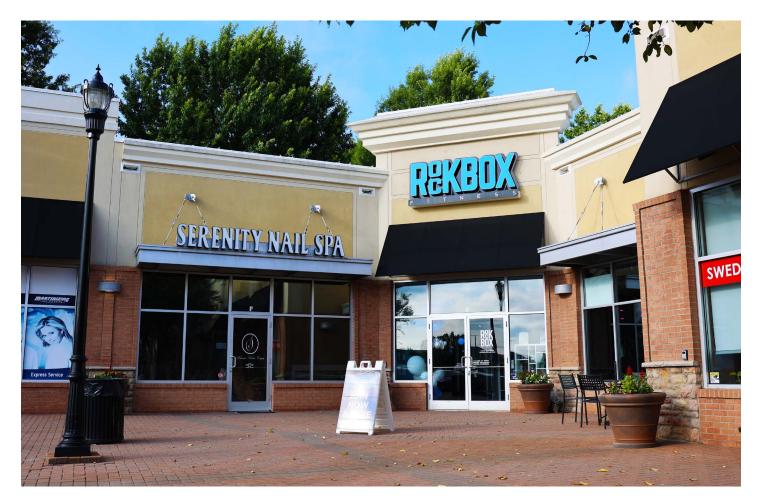

## SITE PLAN

| SUITE   | TENANT                           | SF    |
|---------|----------------------------------|-------|
| 279 A   | JIMMY JOHN'S                     | 1,376 |
| 279 B   | WHIT'S FROZEN CUSTARD            | 1,297 |
| 279 C   | BAD DADDY'S BURGER BAR           | 4,634 |
| 279 E   | AVAILABLE                        | 1,127 |
| 279 F   | AVAILABLE                        | 1,098 |
| 279 H   | GUISOS MEXICO                    | 2,530 |
| 287 A   | FYZICAL CLINICS OF THE CAROLINAS | 2,134 |
| 287 E-1 | ZEN MASSAGE                      | 2,474 |
| 287 E-2 | ROCKBOX                          | 3,709 |
| 287 F   | SERENITY NAIL SPA                | 1,041 |
| 287 H   | NOTHING BUNDT CAKES              | 2,069 |