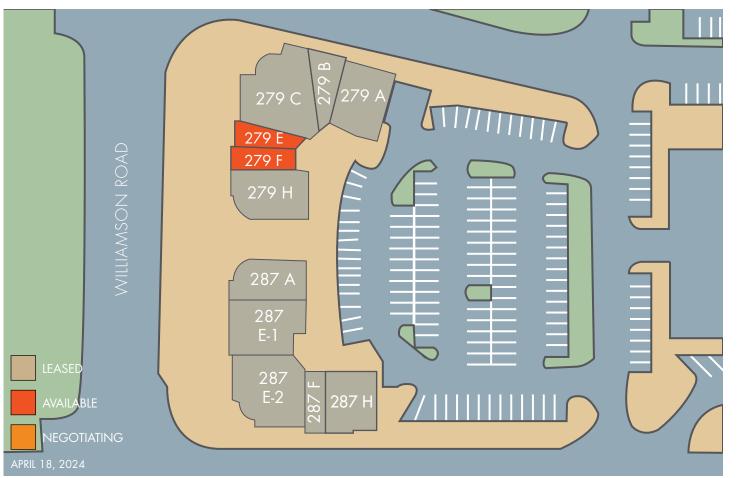

## SITE PLAN

| SUITE   | TENANT                           | SF    |
|---------|----------------------------------|-------|
| 279 A   | JIMMY JOHN'S                     | 1,376 |
| 279 B   | WHIT'S FROZEN CUSTARD            | 1,297 |
| 279 C   | BAD DADDY'S BURGER BAR           | 4,634 |
| 279 E   | AVAILABLE                        | 1,127 |
| 279 F   | AVAILABLE                        | 1,098 |
| 279 H   | GUISOS MEXICO                    | 2,530 |
| 287 A   | FYZICAL CLINICS OF THE CAROLINAS | 2,134 |
| 287 E-1 | ZEN MASSAGE                      | 2,474 |
| 287 E-2 | ROCKBOX                          | 3,709 |
| 287 F   | SERENITY NAIL SPA                | 1,041 |
| 287 H   | NOTHING BUNDT CAKES              | 2,069 |