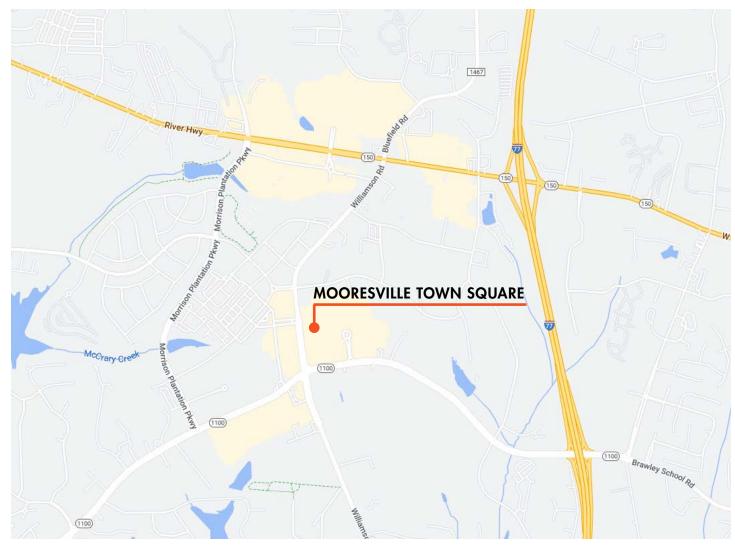

# **MOORESVILLE TOWN SQUARE**

**Bad Daddy's** BURGER BAR

WILLIAMSON ROAD, MOORESVILLE, NC 28117

### DESCRIPTION

- Two available spaces, can combine for up to 2,225 SF total
- 23,489 SF shopping center anchored by Lowes Foods with outparcels: The Goddard School and The Fountains Apartments
- Located at one of the most heavily traveled intersections in Mooresville and only <sup>3</sup>/<sub>4</sub> of a mile from I-77
- Mooresville is home to Lowe's Home Improvement Corporate Campus and Lake Norman Medical Center, two of Mooresville's largest employers
- Population has grown 54% since 2000