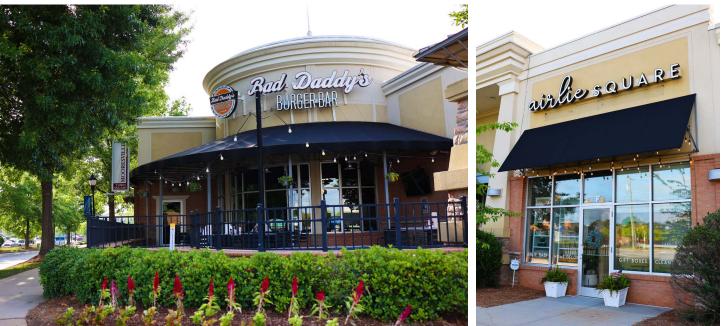

# **MOORESVILLE TOWN SQUARE**

**Bad Daddy's** BURGER BAR

WILLIAMSON ROAD, MOORESVILLE, NC 28117

## SITE PLAN

| SUITE   | TENANT                           | SF    |
|---------|----------------------------------|-------|
| 279 A   | JIMMY JOHN'S                     | 1,376 |
| 279 B   | WHIT'S FROZEN CUSTARD            | 1,297 |
| 279 C   | BAD DADDY'S BURGER BAR           | 4,634 |
| 279 E   | AVAILABLE                        | 1,127 |
| 279 F   | AVAILABLE                        | 1,098 |
| 279 H   | GUISOS MEXICO                    | 2,530 |
| 287 A   | FYZICAL CLINICS OF THE CAROLINAS | 2,134 |
| 287 E-1 | ZEN MASSAGE                      | 2,474 |
| 287 E-2 | ROCKBOX                          | 3,709 |
| 287 F   | SERENITY NAIL SPA                | 1,041 |
| 287 H   | NOTHING BUNDT CAKES              | 2,069 |