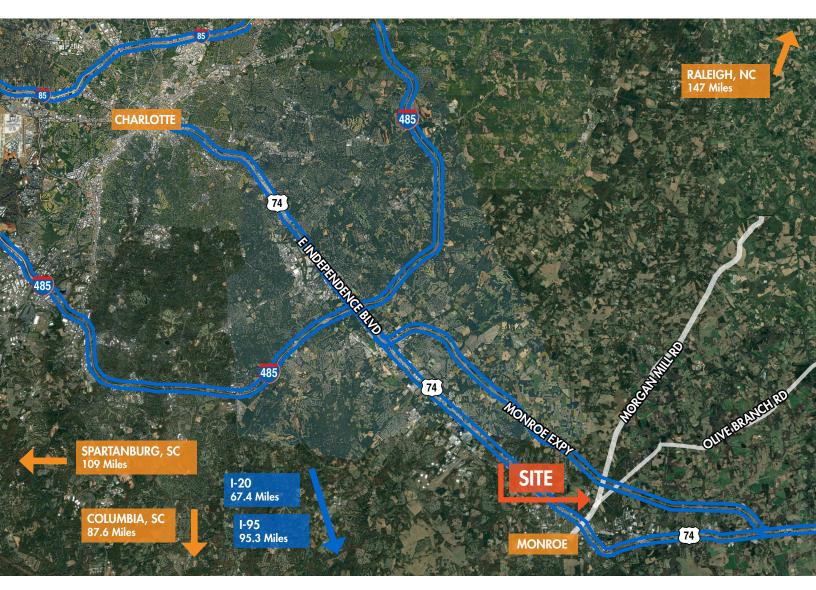

## DRIVE TIMES FROM MORGAN MILL ROAD

| DESTINATION                 | TIME                | DISTANCE   |
|-----------------------------|---------------------|------------|
| Monroe Expressway           | 1 minutes           | 0.9 miles  |
| I-74                        | 4 minutes           | 1.2 miles  |
| I-485                       | 15 minutes          | 14.2 miles |
| I-77                        | 30 minutes          | 31.4 miles |
| I-85                        | 32 minutes          | 34.8 miles |
| I-20                        | 1 hour, 18 minutes  | 67.4 miles |
| I-95                        | 1 hour, 33 minutes  | 78 miles   |
| Columbia, South Carolina    | 1 hour, 48 minutes  | 87.6 miles |
| Spartanburg, South Carolina | 2 hours, 12 minutes | 109 miles  |
| Raleigh, North Carolina     | 2 hours, 40 minutes | 147 miles  |