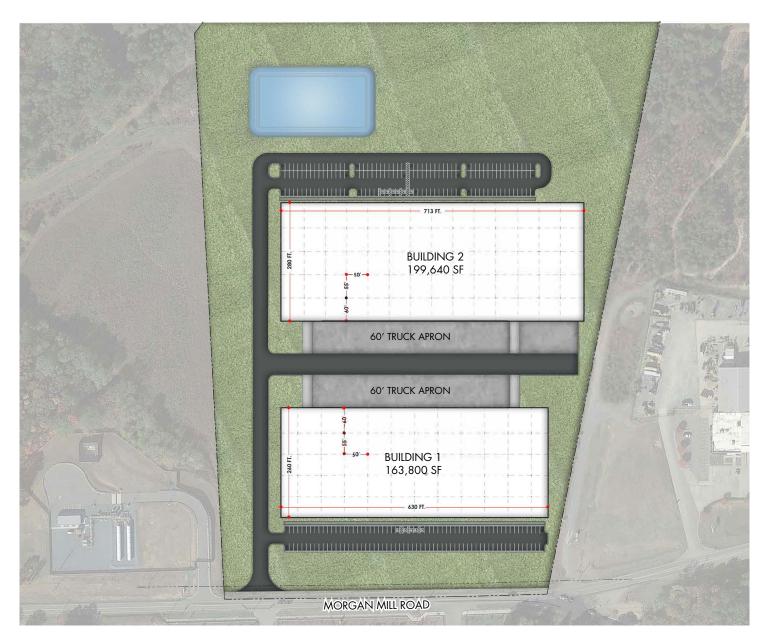

## **BEN ROWELL**

Senior Associate 704.319.5080 ben.rowell@foundrycommercial.com

| BUILDING FEATURES | BUILDING 1        | BUILDING 2        |
|-------------------|-------------------|-------------------|
| BUILDING SIZE     | ±163,800 SF       | ±199,640 SF       |
| CLEAR HEIGHT      | 36′               | 36′               |
| PARKING SPACES    | 119 SPACES        | 166 SPACES        |
| SPRINKLERS        | ESFR              | ESFR              |
| TRUCK COURT DEPTH | 200' (SHARED)     | 200' (SHARED)     |
| DRIVE-INS         | 2 (12′ X 14′)     | 2 (12′ X 14′)     |
| DOCK HIGHS        | 28 + 11 KNOCKOUTS | 40 + 13 KNOCKOUTS |