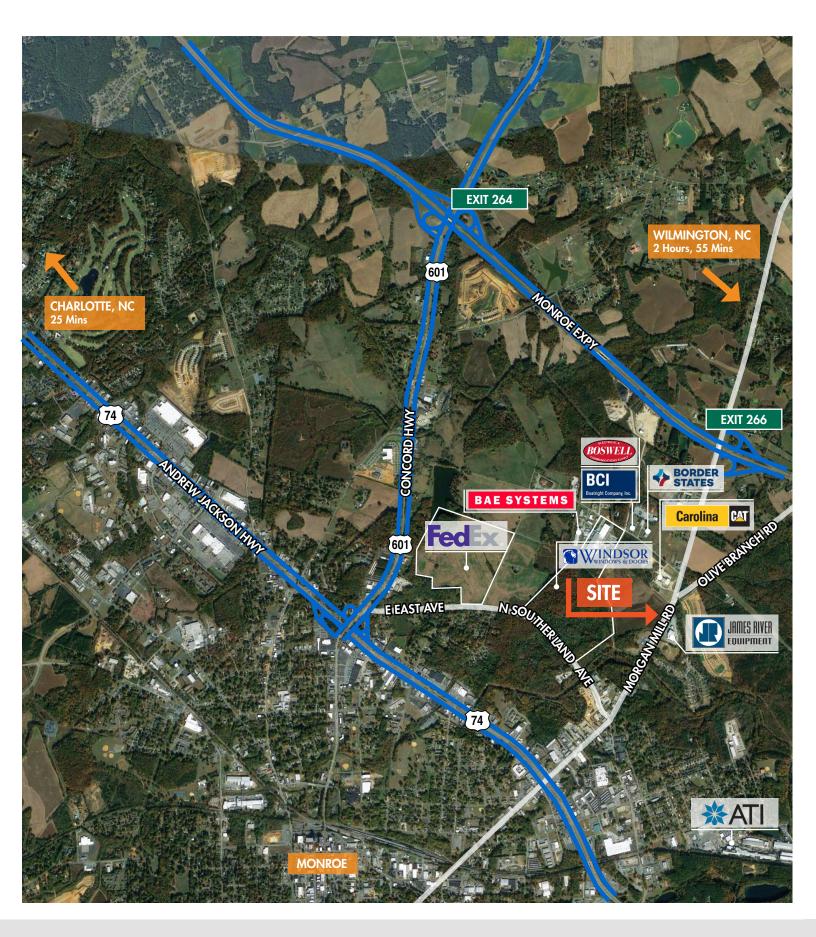

# **MORGAN MILL ROAD**

MONROE, NC 28110

## DRIVE TIMES FROM MORGAN MILL ROAD

| DESTINATION                 | TIME                | DISTANCE   |
|-----------------------------|---------------------|------------|
| Monroe Expressway           | 1 minutes           | 0.9 miles  |
| I-74                        | 4 minutes           | 1.2 miles  |
| I-485                       | 15 minutes          | 14.2 miles |
| I-77                        | 30 minutes          | 31.4 miles |
| I-85                        | 32 minutes          | 34.8 miles |
| I-20                        | 1 hour, 18 minutes  | 67.4 miles |
| I-95                        | 1 hour, 33 minutes  | 78 miles   |
| Columbia, South Carolina    | 1 hour, 48 minutes  | 87.6 miles |
| Spartanburg, South Carolina | 2 hours, 12 minutes | 109 miles  |
| Raleigh, North Carolina     | 2 hours, 40 minutes | 147 miles  |