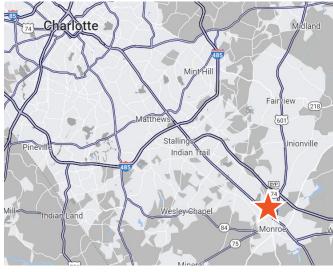

## DRIVE TIMES FROM MORGAN MILL ROAD

| DESTINATION                 | TIME                | DISTANCE   |
|-----------------------------|---------------------|------------|
| Monroe Expressway           | 1 minutes           | 0.9 miles  |
| I-74                        | 4 minutes           | 1.2 miles  |
| I-485                       | 15 minutes          | 14.2 miles |
| I-77                        | 30 minutes          | 31.4 miles |
| I-85                        | 32 minutes          | 34.8 miles |
| I-20                        | 1 hour, 18 minutes  | 67.4 miles |
| I-95                        | 1 hour, 33 minutes  | 78 miles   |
| Columbia, South Carolina    | 1 hour, 48 minutes  | 87.6 miles |
| Spartanburg, South Carolina | 2 hours, 12 minutes | 109 miles  |
| Raleigh, North Carolina     | 2 hours, 40 minutes | 147 miles  |