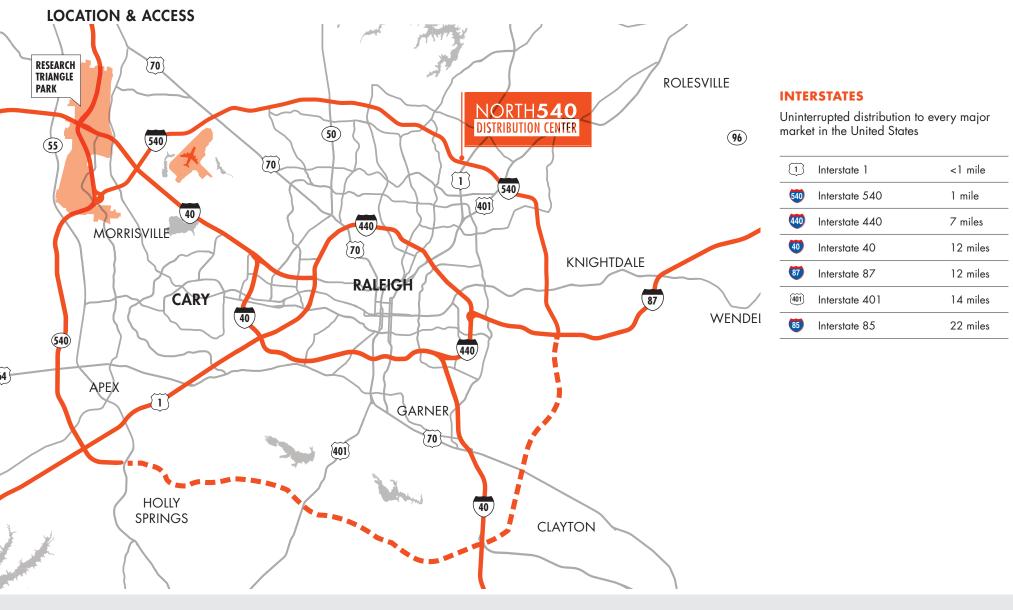

# **LOCATION & ACCESS**

| 1 | Raleigh-Durham International    | 15 miles  |
|---|---------------------------------|-----------|
| 2 | Fayetteville Regional           | 114 miles |
| 3 | Piedmont Triad International    | 104 miles |
| 4 | Charlotte Douglas International | 185 miles |