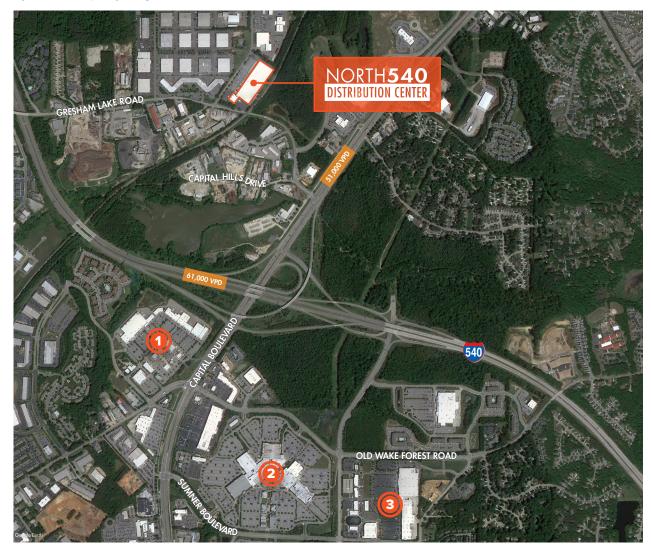

#### **PROPERTY FEATURES**

- Great access off of Gresham Lake Road to Capital Blvd providing immediate access to 1-540.
- Close proximity to Triangle Town Center and other retail locations.
- In the heart of North Raleigh and close to many residential neighborhoods.

# **LOCATION & ACCESS**

| 1 | Raleigh-Durham International    | 15 miles  |
|---|---------------------------------|-----------|
| 2 | Fayetteville Regional           | 114 miles |
| 3 | Piedmont Triad International    | 104 miles |
| 4 | Charlotte Douglas International | 185 miles |

| 1 | Wilmington, NC    | 176 miles |
|---|-------------------|-----------|
| 2 | Morehead City, NC | 173 miles |
| 3 | Norfolk, VA       | 145 miles |
| 4 | Charleston, SC    | 286 miles |
| 5 | Savannah, GA      | 328 miles |
| 6 | Jacksonville, FL  | 461 miles |