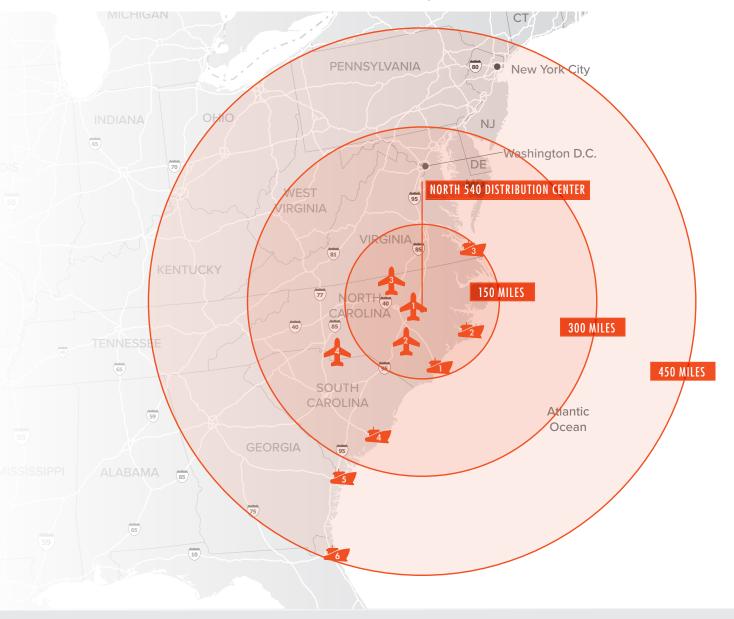

| 1 | Wilmington, NC    | 176 miles |
|---|-------------------|-----------|
| 2 | Morehead City, NC | 173 miles |
| 3 | Norfolk, VA       | 145 miles |
| 4 | Charleston, SC    | 286 miles |
| 5 | Savannah, GA      | 328 miles |
| 6 | Jacksonville, FL  | 461 miles |