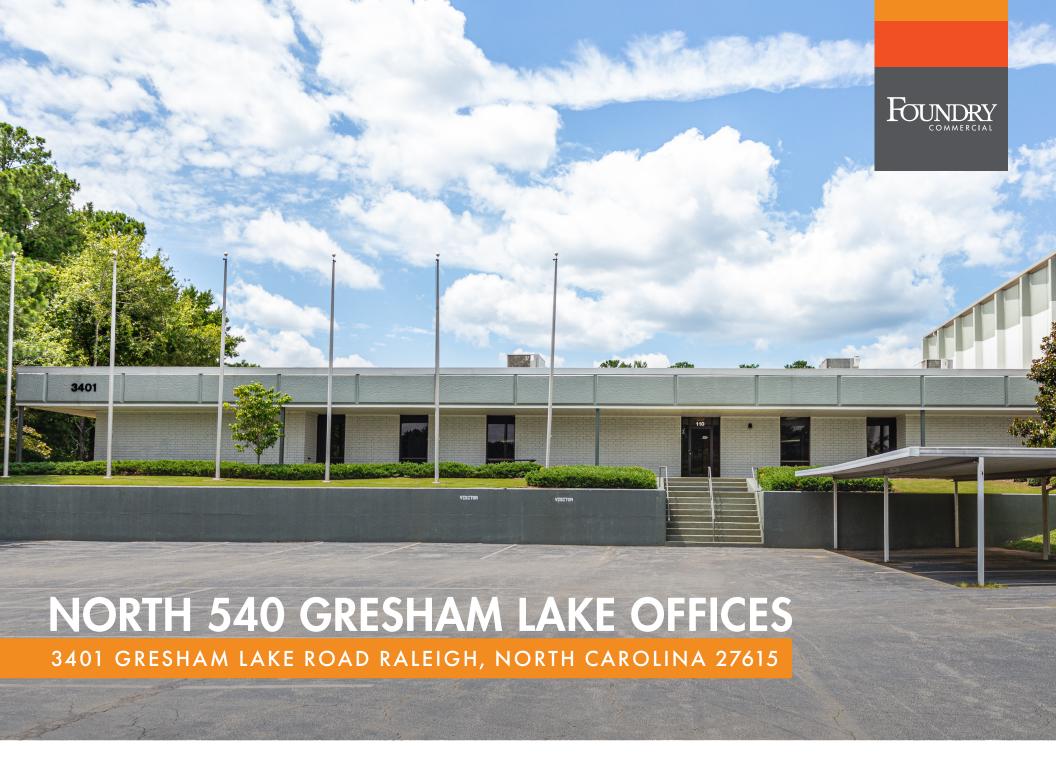

### **BUILDING FEATURES**

| PROPERTY NAME                   | North 540 Distribution Center       |  |
|---------------------------------|-------------------------------------|--|
| ADDRESS                         | 3401 Gresham Lake Road              |  |
| CITY                            | Raleigh                             |  |
| STATE                           | NC                                  |  |
| ZIPCODE                         | 27615                               |  |
| COUNTY                          | Wake                                |  |
| DATE AVAILABLE                  | Immediately                         |  |
| LEASE RATE                      | \$9.95/SF NNN                       |  |
| BUILDING TYPE                   | Office and Warehouse                |  |
| ZONING                          | Industrial Mixed Use ZONING LINK    |  |
| NUMBER OF BUILDINGS             | One (1)                             |  |
| TOTAL SF                        | 240,211 SF                          |  |
| AVAILABLE SF                    | Suite 118: ±4,601 SF                |  |
| NO. OF PARKING SPACES           | See site plan                       |  |
| YEAR BUILT                      | Original - 1973<br>Expansion - 1982 |  |
| SPRINKLER SYSTEM/TYPE           | ESFR                                |  |
| NATURAL GAS SERVICE<br>PROVIDER | Dominion Energy                     |  |
| WATER AND SEWER PROVIDER        | City of Raleigh                     |  |
| ELECTRICAL PROVIDER             | Progress Duke Energy                |  |
|                                 |                                     |  |

#### **PROPERTY FEATURES**

- Great access off of Gresham Lake Road to Capital Blvd providing immediate access to 1-540.
- Close proximity to Triangle Town Center and other retail locations.
- In the heart of North Raleigh and close to many residential neighborhoods.

## **PROPERTY HIGHLIGHTS**

- High parking ratio (7/1,000).
- Quality retail amenity base (3.37 MSF) within a 1.5 mile radius.
- Attractive brick and glass exterior.
- Well suited for a call center.

FOR MORE INFORMATION, PLEASE CONTACT: