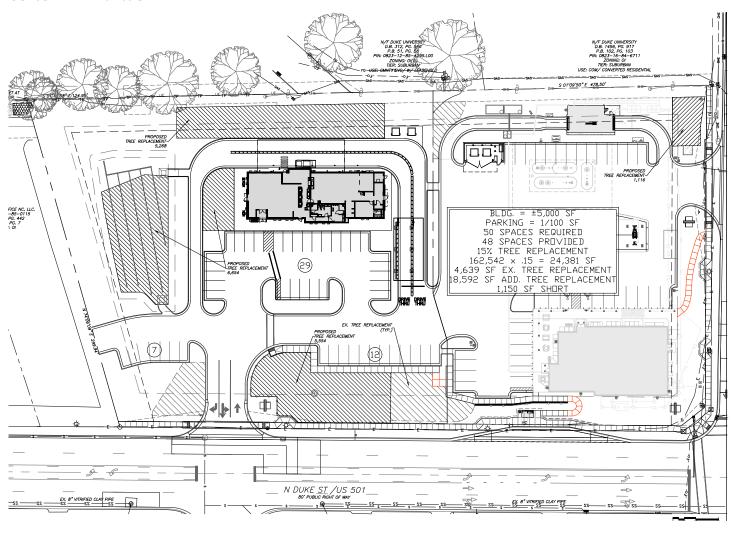

1 |

| TRAFFIC COUNTS       |            |
|----------------------|------------|
| NORTH DUKE STREET    | 30,000 VPD |
| NORTH ROXBORO STREET | 17,500 VPD |

### ±2.14 AC FOR LEASE

#### **LOCATION OVERVIEW**



For more information, please contact:

**JAMES MATTOX** 

(919) 576 2696 james.mattox@foundrycommercial.com ROSS DIACHENKO (919) 576 2682 ross.diachenko@foundrycommercial.com



2301 Sugar Bush Road, Suite 220 Raleigh, NC 27612

foundrycommercial.com

### ±2.14 AC FOR LEASE

#### **RETAIL OVERVIEW**



For more information, please contact:

**JAMES MATTOX** 

(919) 576 2696 james.mattox@foundrycommercial.com ROSS DIACHENKO (919) 576 2682 ross.diachenko@foundrycommercial.com



### ±2.14 AC FOR LEASE

#### **CONCEPT PLAN ONE**





### ±2.14 AC FOR LEASE

#### **CONCEPT PLAN TWO**