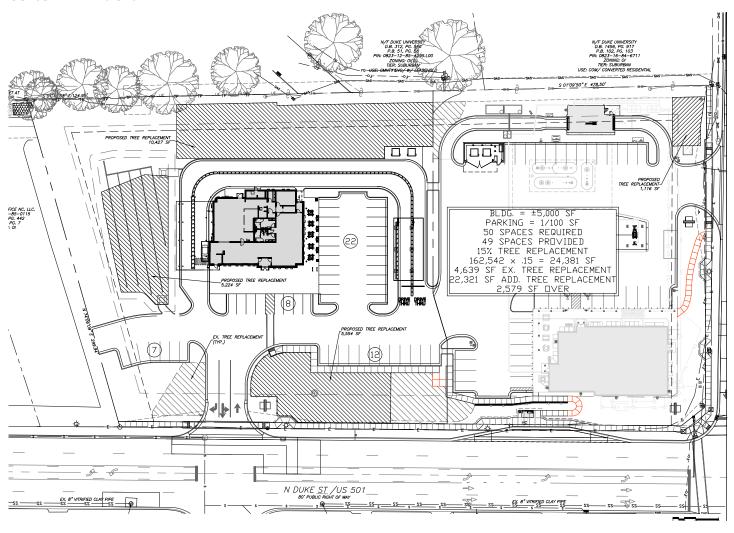

. HOUSEHOLD INCOME     | \$68,402 | \$100,385 | \$98,351 |

| TRAFFIC COUNTS       |            |
|----------------------|------------|
| NORTH DUKE STREET    | 30,000 VPD |
| NORTH ROXBORO STREET | 17,500 VPD |

### ±2.14 AC FOR LEASE

#### **LOCATION OVERVIEW**



For more information, please contact:

**JAMES MATTOX** 

(919) 576 2696 james.mattox@foundrycommercial.com ROSS DIACHENKO (919) 576 2682 ross.diachenko@foundrycommercial.com



2301 Sugar Bush Road, Suite 220 Raleigh, NC 27612

foundrycommercial.com

### ±2.14 AC FOR LEASE

#### **RETAIL OVERVIEW**



For more information, please contact:

**JAMES MATTOX** 

(919) 576 2696 james.mattox@foundrycommercial.com ROSS DIACHENKO (919) 576 2682 ross.diachenko@foundrycommercial.com



### ±2.14 AC FOR LEASE

#### **CONCEPT PLAN ONE**





### ±2.14 AC FOR LEASE

#### **CONCEPT PLAN TWO**