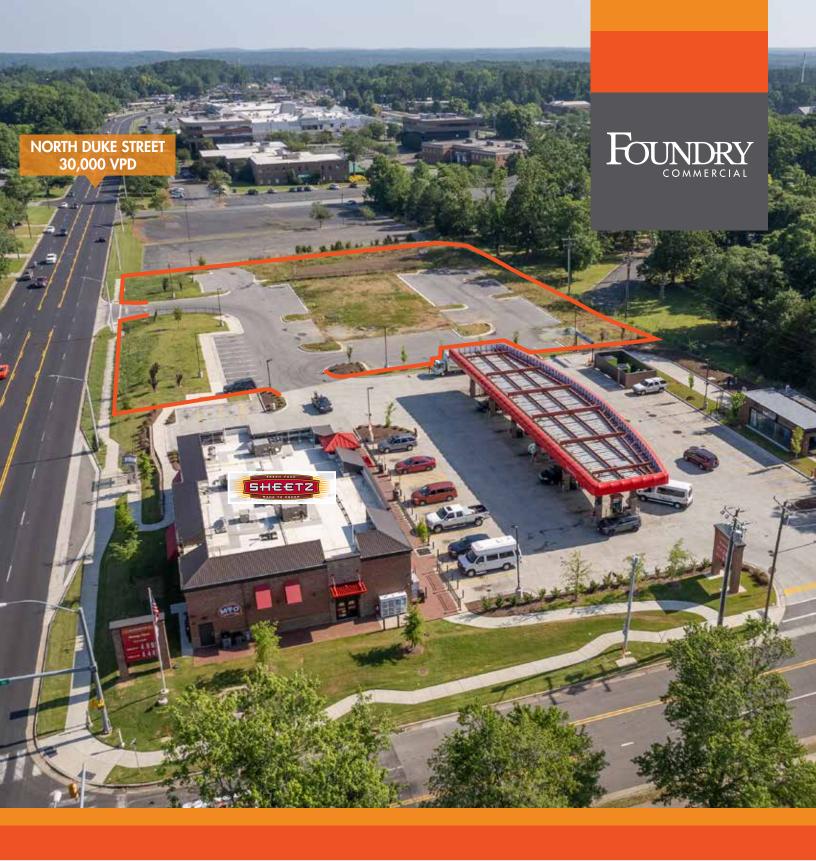

#### **SITE OVERVIEW**

- Heavily travelled corridor with over 30,000 VPD
- Excellent access and visibility
- Located near Duke Regional Hospital
- New Sheetz gas station
- Strong daytime and evening population

| SITE FEATURES |                           |
|---------------|---------------------------|
| SIZE          | 2.14 AC                   |
| UTILITIES     | MUNICIPAL WATER AND SEWER |
| RATE          | CALL FOR PRICING          |

| TRAFFIC COUNTS       |            |
|----------------------|------------|
| NORTH DUKE STREET    | 30,000 VPD |
| NORTH ROXBORO STREET | 17,500 VPD |