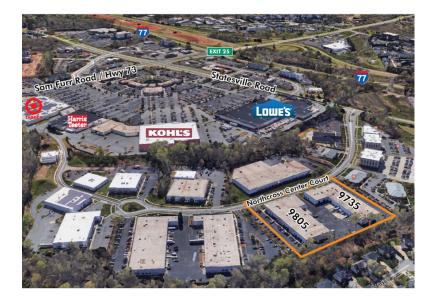

#### **PROPERTY FEATURES**

- 3,400 21,530 SF Available Now
- Office/Warehouse
- 18' clear in warehouse
- Located in Northcross Business Campus
- Within walking distance to numerous retail, restaurants, lodging, and day care facilities
- Excellent location for vendors serving Mooresvillebased Lowe's