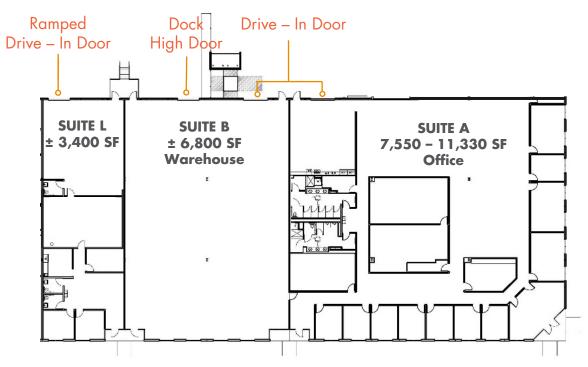

### NORTHCROSS BUSINESS CAMPUS 9735 NORTHCROSS CENTER CT., SUITES A - L, HUNTERSVILLE, NC 28078

| Suite | Square Feet Available | Office to Warehouse Ratio | Loading                                   |
|-------|-----------------------|---------------------------|-------------------------------------------|
| Α     | 7,550 - 11,330 SF     | 100% Office               | (1) Drive-In Door                         |
| В     | 6,800 SF              | 100% Warehouse            | (1) Dock High and (1) Drive-In Door       |
| L     | 3,400 SF              | 60% Office, 40% Warehouse | (1) Ramped Drive-In Door                  |
| A-B   | 18,130 SF             | 68% Office, 32% Warehouse | (1) Dock High Door and (2) Drive-In Doors |
| A-B-L | 21,530 SF             | 68% Office, 32% Warehouse | (1) Dock High Door and (3) Drive-In Doors |