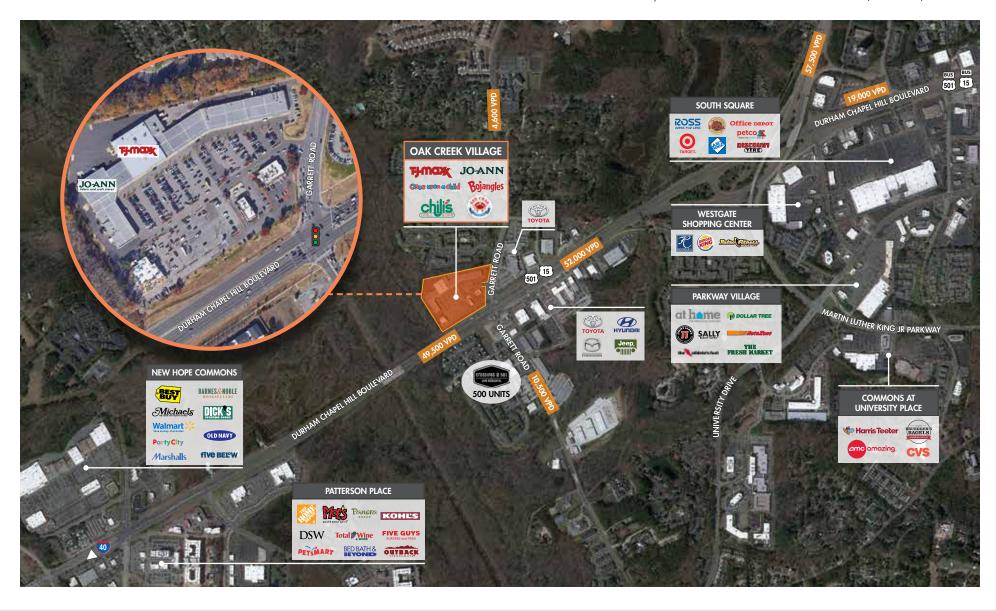

## **PROPERTY FEATURES**

- High traffic center with direct US Highway 15-501 frontage
- Anchored by top TJ Maxx and Jo-Ann Fabrics
- Area serves highly educated and affluent areas of South West Durham and Chapel Hill
- Surrounded by national big box, junior box, restaurants and retailers

## AREA RETAILERS

FOR MORE INFORMATION, PLEASE CONTACT:

JULIE AUGUSTYN | 919.576.2694

Julie.Augustyn@foundrycommercial.com

licensed Real Estate Broker

FOR MORE INFORMATION, PLEASE CONTACT:

JULIE AUGUSTYN | 919.576.2694
Julie.Augustyn@foundrycommercial.com
licensed Real Estate Broker