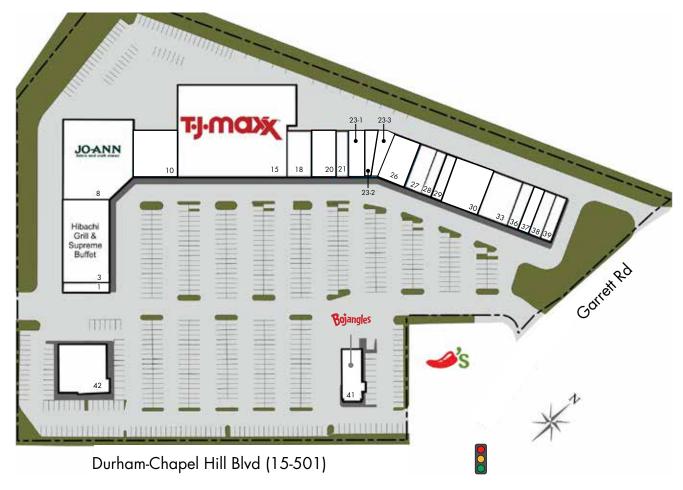

# **SITE PLAN**

|       | TENANT                          | SQ FT  |
|-------|---------------------------------|--------|
| 1     | Wah Brow                        | 1,600  |
| 3     | Hibachi Grill & Supreme Buffet  | 11,200 |
| 8     | Jo-Ann Fabrics                  | 16,051 |
| 10    | Once Upon a Child               | 6,400  |
| 15    | TJ Maxx                         | 31,303 |
| 18    | Frame Warehouse                 | 3,200  |
| 20    | Rent-a-Center                   | 3,200  |
| 21    | Hemp Hut                        | 1,600  |
| 23-1  | Mang's Asian Grocery            | 2,889  |
| 23-2  | Taji Natural Hair Styles        | 1,093  |
| 23-3  | WF Tobacco & Vapes              | 1,281  |
| 26    | Paleteria La Monarca Michoacana | 4,000  |
| 27    | Davidson Beauty                 | 2,400  |
| 28    | Nice Trim Barbershop            | 1,600  |
| 29-30 | Red Crab                        | 6,800  |
| 33    | America's Best Contacts & Eye   | 4,400  |
| 36    | Lee Nails                       | 1,600  |
| 37    | El Chapin (Expansion)           | 1,600  |
| 38    | El Chapin                       | 1,760  |
| 39    | Subway                          | 1,533  |
| 41    | Bojangles                       | 2,975  |
| 42    | Monterrey Mexican Restaurant    | 7,034  |
|       |                                 |        |