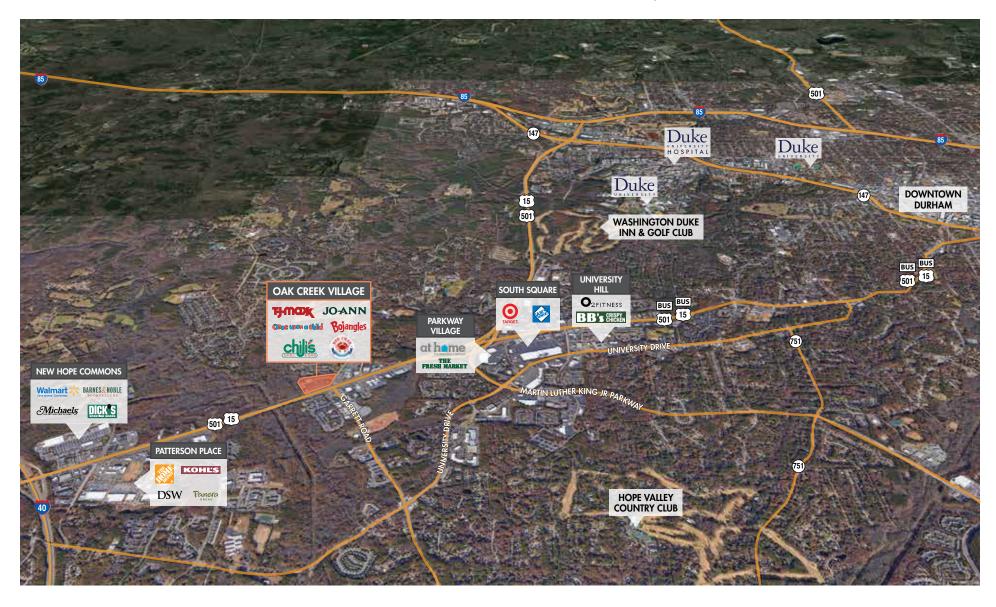

## **PROPERTY FEATURES**

- High traffic center with direct US Highway 15-501 frontage
- Anchored by top TJ Maxx and Jo-Ann Fabrics
- Area serves highly educated and affluent areas of South West Durham and Chapel Hill
- Surrounded by national big box, junior box, restaurants and retailers

## AREA RETAILERS

FOR MORE INFORMATION, PLEASE CONTACT:

JULIE AUGUSTYN | 919.576.2694

Julie.Augustyn@foundrycommercial.com

licensed Real Estate Broker

FOR MORE INFORMATION, PLEASE CONTACT:

JULIE AUGUSTYN | 919.576.2694
Julie.Augustyn@foundrycommercial.com
licensed Real Estate Broker