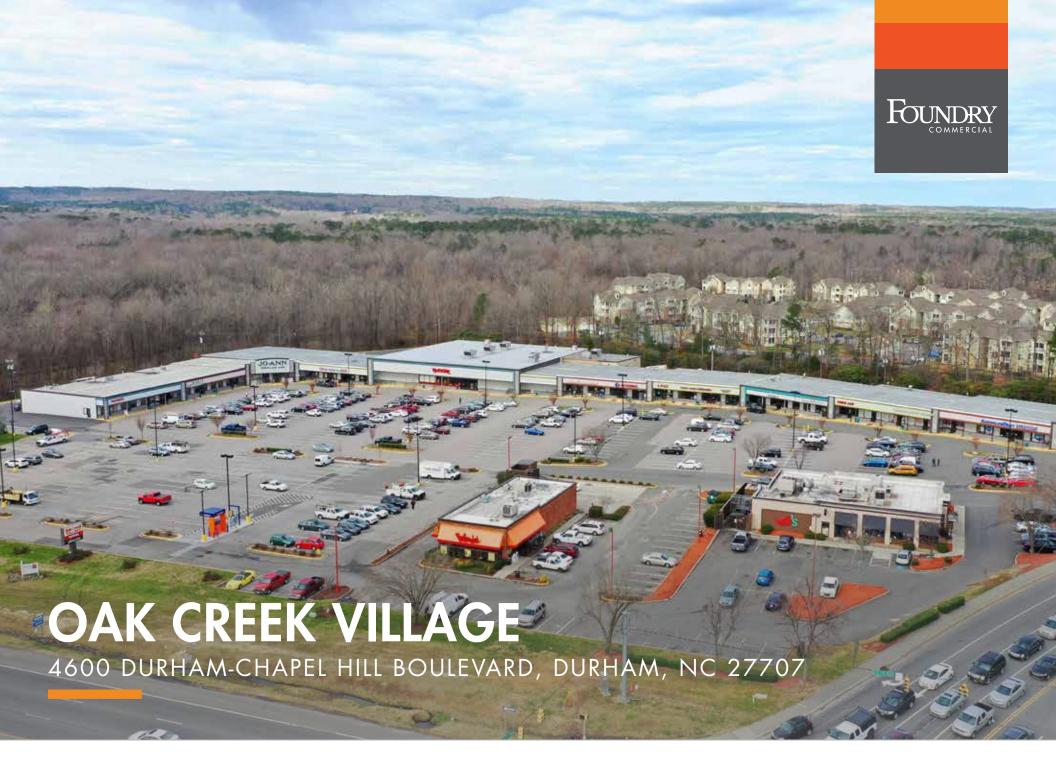

## **PROPERTY FEATURES**

- High traffic center with direct US Highway 15-501 frontage
- Anchored by top TJ Maxx and Jo-Ann Fabrics
- Area serves highly educated and affluent areas of South West Durham and Chapel Hill
- Surrounded by national big box, junior box, restaurants and retailers