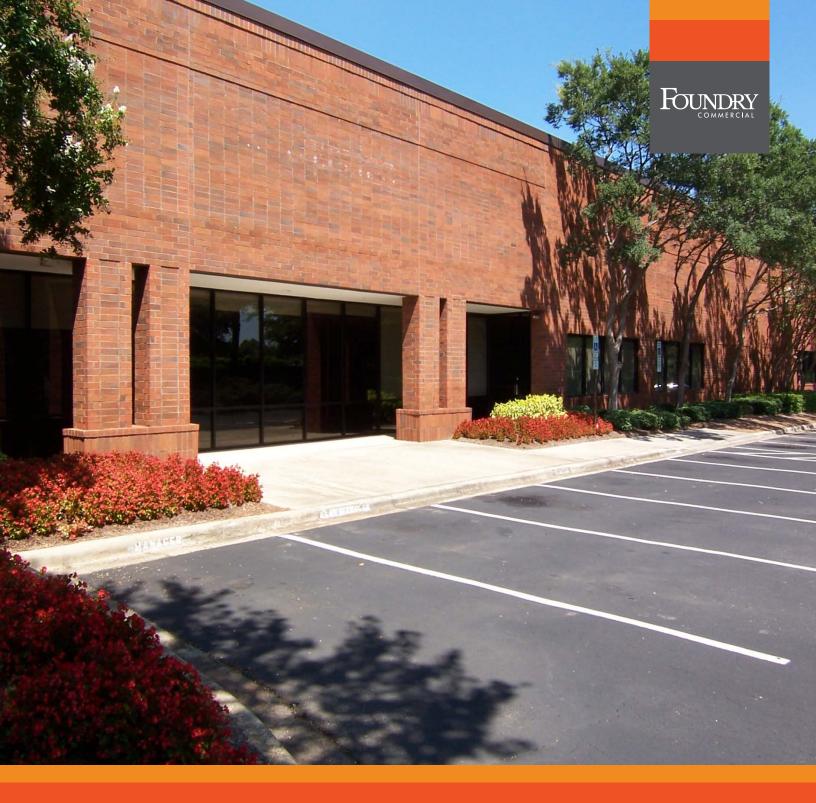

## 3410 OAK LAKE BOULEVARD

CHARLOTTE, NORTH CAROLINA

46,400 SF AVAILABLE FOR SUBLEASE

## **BUILDING FEATURES**

- 46,400 Total SF Available
- 40,992 SF Warehouse
- 5,408 SF Office
- 22' Clear (Under Bar String)
- 12 (10' X 10') Dock High Doors
  8 Pit-Type and 4 EOD Levelers
- 2 (12' X 16') Drive-In Doors
- 120' Truck Court
- 45 Paved Parking Spaces
- Brick On Block Construction
- White Warehouse Walls
- 100% Wet Sprinkler System
- T-5 High Output Lights
- 60 mil White TPO Roof Installed 2010 with 20 Year Warranty
- Sublease Expiration Date: 08.31.2025