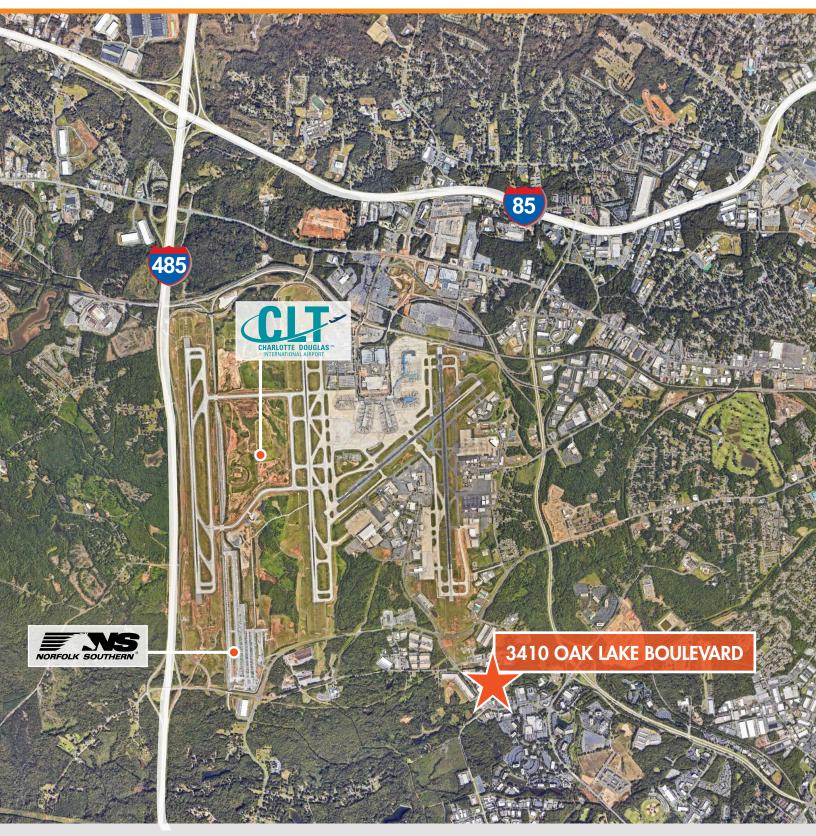

## 3410 OAK LAKE BOULEVARD

CHARLOTTE, NORTH CAROLINA

46,400 SF AVAILABLE FOR SUBLEASE