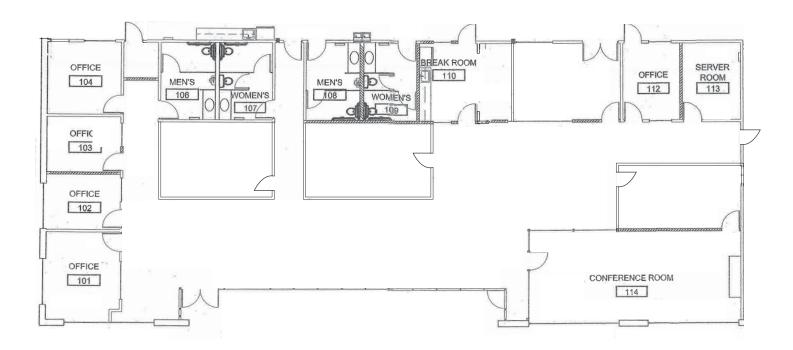

## **BUILDING FEATURES**

- 46,400 Total SF Available
- 40,992 SF Warehouse
- 5,408 SF Office
- 22' Clear (Under Bar String)
- 12 (10' X 10') Dock High Doors
  8 Pit-Type and 4 EOD Levelers
- 2 (12' X 16') Drive-In Doors
- 120' Truck Court
- 45 Paved Parking Spaces
- Brick On Block Construction
- White Warehouse Walls
- 100% Wet Sprinkler System
- T-5 High Output Lights
- 60 mil White TPO Roof Installed 2010 with 20 Year Warranty
- Sublease Expiration Date: 08.31.2025