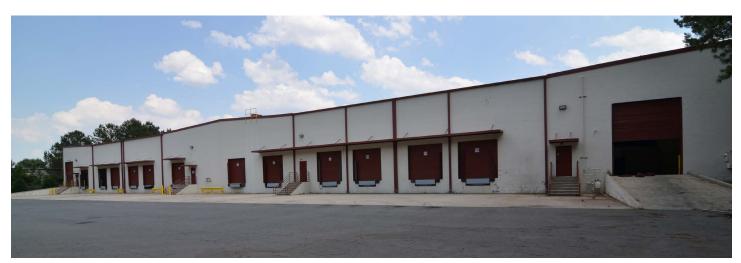

## **BUILDING FEATURES**

- 46,400 Total SF Available
- 40,992 SF Warehouse
- 5,408 SF Office
- 22' Clear (Under Bar String)
- 12 (10' X 10') Dock High Doors
  8 Pit-Type and 4 EOD Levelers
- 2 (12' X 16') Drive-In Doors
- 120' Truck Court
- 45 Paved Parking Spaces
- Brick On Block Construction
- White Warehouse Walls
- 100% Wet Sprinkler System
- T-5 High Output Lights
- 60 mil White TPO Roof Installed 2010 with 20 Year Warranty
- Sublease Expiration Date: 08.31.2025