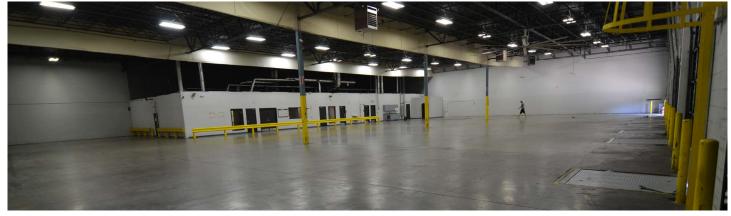

## **BUILDING FEATURES**

- 46,400 Total SF Available
- 40,992 SF Warehouse
- 5,408 SF Office
- 22' Clear (Under Bar String)
- 12 (10' X 10') Dock High Doors
  8 Pit-Type and 4 EOD Levelers
- 2 (12' X 16') Drive-In Doors
- 120' Truck Court
- 45 Paved Parking Spaces
- Brick On Block Construction
- White Warehouse Walls
- 100% Wet Sprinkler System
- T-5 High Output Lights
- 60 mil White TPO Roof Installed 2010 with 20 Year Warranty
- Sublease Expiration Date: 08.31.2025