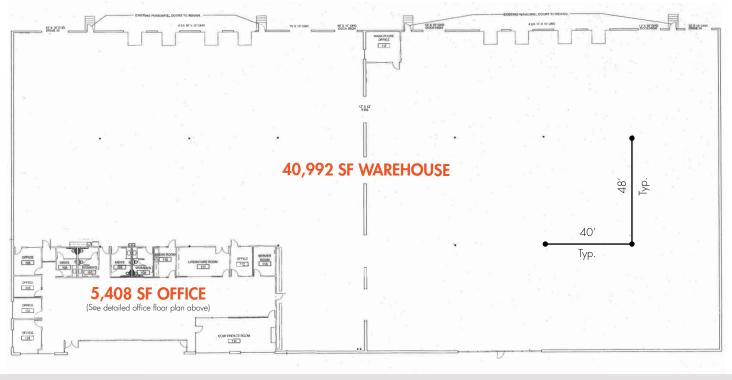

## **BUILDING FEATURES**

- 46,400 Total SF Available
- 40,992 SF Warehouse
- 5,408 SF Office
- 22' Clear (Under Bar String)
- 12 (10' X 10') Dock High Doors
  8 Pit-Type and 4 EOD Levelers
- 2 (12' X 16') Drive-In Doors
- 120' Truck Court
- 45 Paved Parking Spaces
- Brick On Block Construction
- White Warehouse Walls
- 100% Wet Sprinkler System
- T-5 High Output Lights
- 60 mil White TPO Roof Installed 2010 with 20 Year Warranty
- Sublease Expiration Date: 08.31.2025