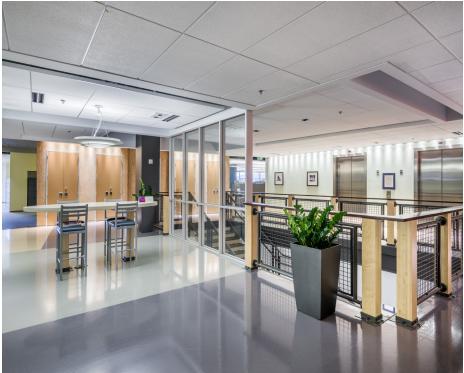

## **AMENITY SPACE ADDITION**

The Palladian Corporate Center amenity space addition (delivering in 2024) will provide a space on the first floor that will allow for groups to congregate and enjoy amenities including a fitness center, a 40 person reconfigurable meeting/training room with catering capabilities and a coffee bar with a lounge. Visually, the space will be full of natural light, lighter in tone with woods, and colors, but warm and modern, taking cues from the building's architectural feel.