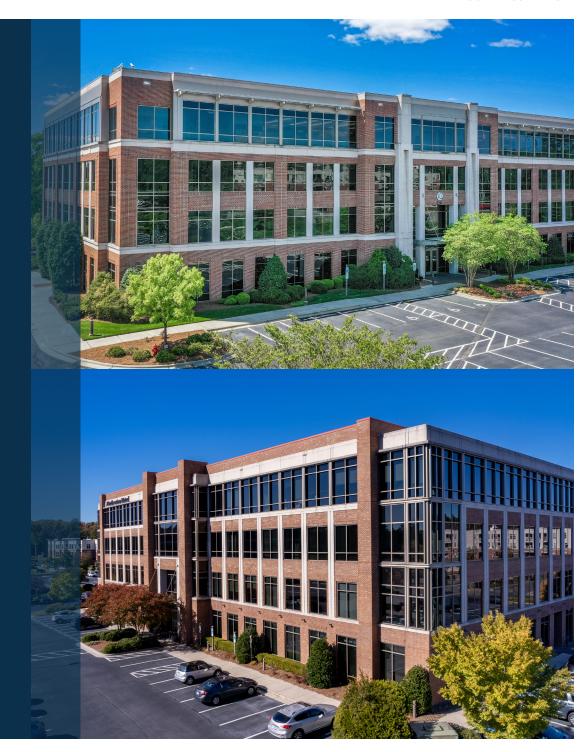

#### TWO BEST-IN-CLASS OFFICE ASSETS

Palladian Corporate Center offers two institutionally maintained assets with attractive, high-quality construction situated on 12.4 beautifully landscaped acres. The center is conveniently located between the Durham and Chapel Hill markets. These Class A assets feature well-landscaped exteriors and attractive concrete and glass facades in a picturesque suburban mixed-use setting. Efficient floor plates, superior glass lines, and quality interior finishes help consistently retain existing tenants and attract new tenants to the assets.