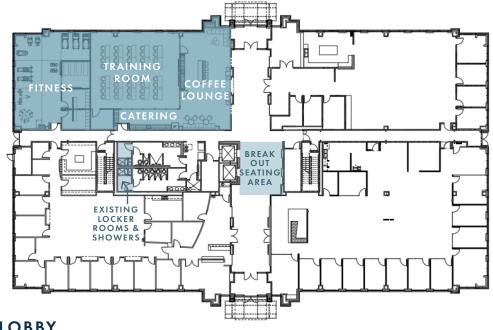

## **AMENITY SPACE ADDITION**

The Palladian Corporate Center amenity space addition (delivering in 2024) will provide a space on the first floor that will allow for groups to congregate and enjoy amenities including a fitness center, a 40 person reconfigurable meeting/training room with catering capabilities and a coffee bar with a lounge. Visually, the space will be full of natural light, lighter in tone with woods, and colors, but warm and modern, taking cues from the building's architectural feel.

### LOBBY

### FITNESS ROOM

THE STREETS AT SOUTHPOINT