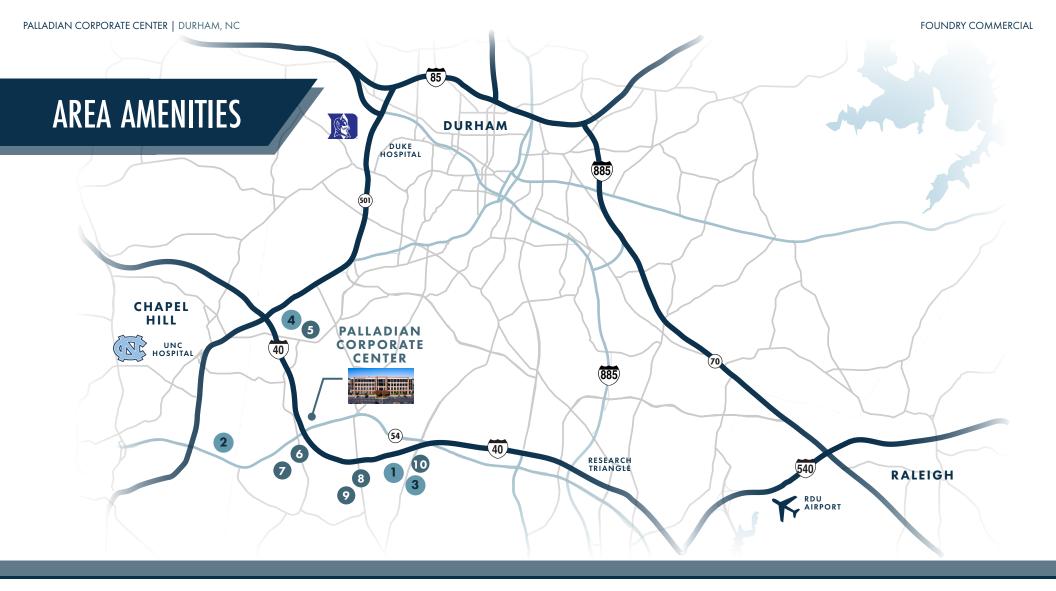

Premier retail amenities within a 3-mile radius including The Streets at Southpoint, Meadowmont Village, Renaissance Village, and New Hope Commons

Live-work-play destination Chapel Hill ranks as one of the most affluent areas in the southeast

### FITNESS ROOM

THE STREETS AT SOUTHPOINT

### Restaurants

Bonefish Grill California Pizza Kitchen Chick-fil-A Chipotle Mexican Grill Firebirds Grill Maggiano's Little Italy Panera Bread Rise Biscuits & Donuts Starbucks Uncle Julio's

### Shopping

Apple Store Anthropologie AT&T Barnes & Noble Belk Crate & Barrel Cole Haan CVS Pharmacy HomeGoods J. Crew

Lululemon

Macy's Microsoft Nordstrom Pottery Barn Sprint Verizon Wireless West Elm

Williams-Sonoma

#### MEADOWMONT VILLAGE

#### Restaurants

Brixx Lime & Lemon Shopping Harris Teeter

Restaurants Shopping P.F. Chang's Best Buy Ruth's Chris Steakhouse REI Ted's Montana Grill

### **NEW HOPE COMMONS**

GameStop

Marshalls

Michaels

Old Navy

Party City

Walmart

Men's Warehouse

#### **ACCOMMODATIONS**

- SPRINGHILL MARRIOTT
- **HAMPTON INN & SUITES**
- HOLIDAY INN EXPRESS
- FAIRFIELD MARRIOTT
- HYATT PLACE
- HILTON GARDEN INN

PALLADIAN CORPORATE CENTER | DURHAM, NC FOUNDRY COMMERCIAL