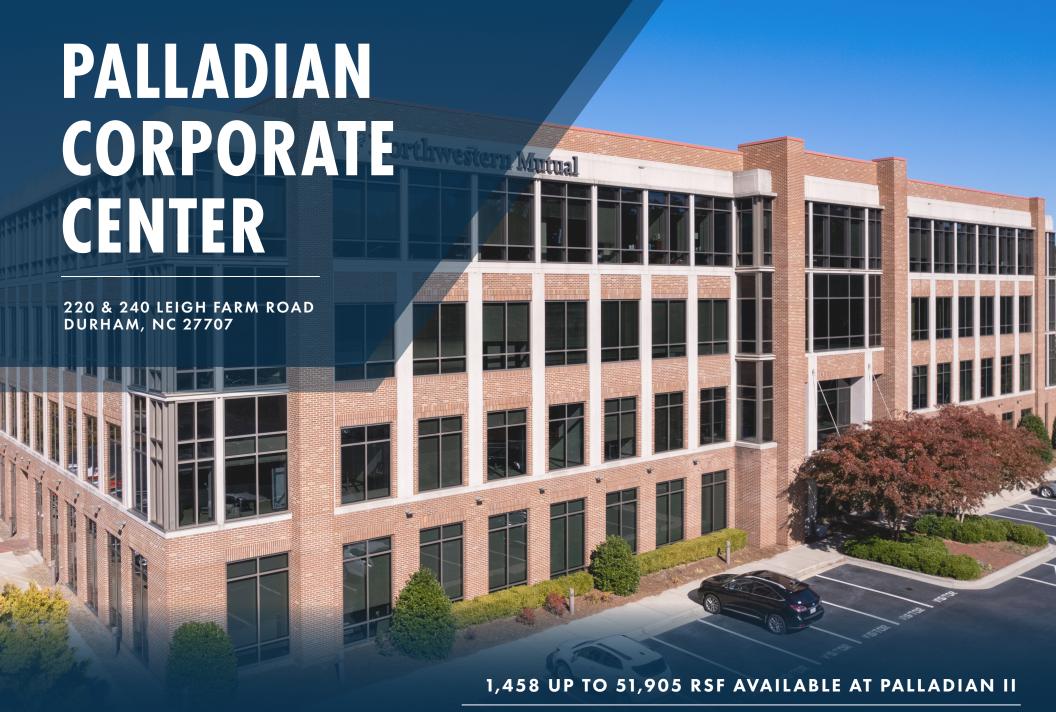

## PALLADIAN CORPORATE CENTER

#### TWO BEST-IN-CLASS OFFICE ASSETS

Palladian Corporate Center offers two institutionally maintained assets with attractive, high-quality construction situated on 12.4 beautifully landscaped acres. The center is conveniently located between the Durham and Chapel Hill markets. These Class A assets feature well-landscaped exteriors and attractive concrete and glass facades in a picturesque suburban mixed-use setting. Efficient floor plates, superior glass lines, and quality interior finishes help consistently retain existing tenants and attract new tenants to the assets.