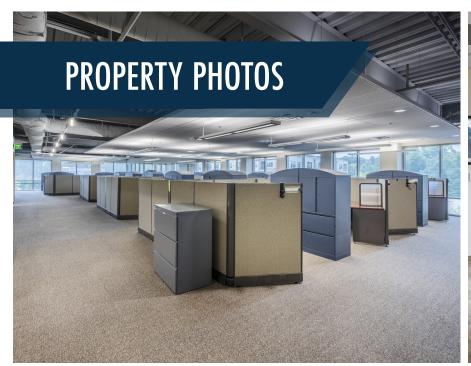

ing The Streets at Southpoint, Meadowmont Village, Renaissance Village, and New Hope Commons

Live-work-play destination Chapel Hill ranks as one of the most affluent areas in the southeast

Running / walking trail on-site with showers and lockers

0.5 mile from historical Leigh Farm Park with greenway trails, disc golf courses, and picnic tables

Energy Star Certified & WELL Health-Safety Certified











#### **AVAILABLE SPACE**

SUITE 180 1,458 SF SUITE 245 7,548 SF SUITE 245 7,548 SF SUITE 420 3,874 SF CONTIGUOUS

PROPERTY TYPE

CLASS A OFFICE

ADDRESS

240 LEIGH FARM ROAD | DURHAM, NC 27707

YEAR BUILT

2007

BUILDING SIZE

100,546 SF

PARKING

4 PER 1,000 SF PARKING RATIO

RATE

\$31.00 PSF, FULL SERVICE + COMPETITIVE TI PACKAGES

PALLADIAN CORPORATE CENTER | DURHAM, NC

















## **AMENITY SPACE ADDITION**

The Palladian Corporate Center amenity space addition (delivering in 2024) will provide a space on the first floor that will allow for groups to congregate and enjoy amenities including a fitness center, a 40 person reconfigurable meeting/training room with catering capabilities and a coffee bar with a lounge. Visually, the space will be full of natural light, lighter in tone with woods, and colors, but warm and modern, taking cues from the building's architectural feel.

#### **FINISHES**





### LOBBY



### FITNESS ROOM













THE STREETS AT SOUTHPOINT

### Restaurants

Bonefish Grill California Pizza Kitchen Chick-fil-A Chipotle Mexican Grill Firebirds Grill Maggiano's Little Italy Panera Bread Rise Biscuits & Donuts Starbucks Uncle Julio's