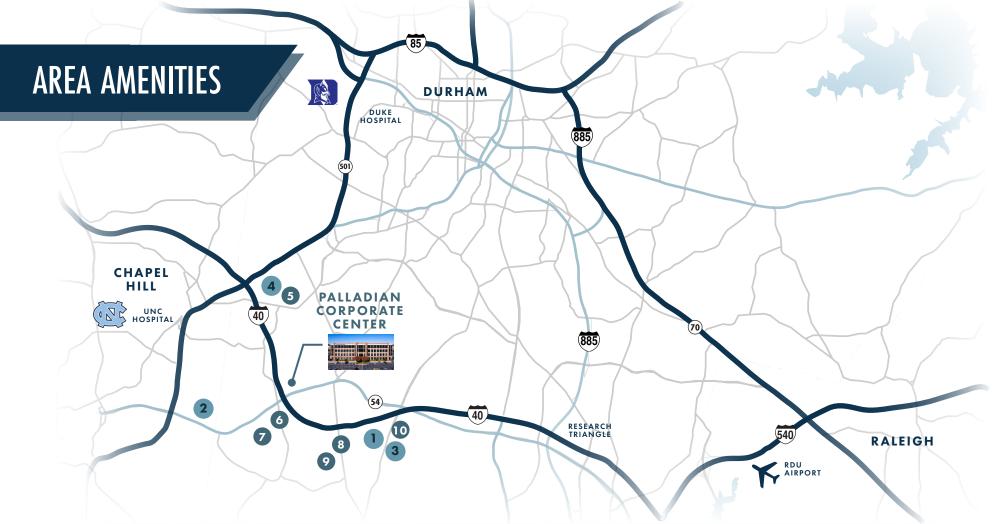

Premier retail amenities within a 3-mile radius including The Streets at Southpoint, Meadowmont Village, Renaissance Village, and New Hope Commons

Live-work-play destination Chapel Hill ranks as one of the most affluent areas in the southeast

Running / walking trail on-site with showers and lockers

0.5 mile from historical Leigh Farm Park with greenway trails, disc golf courses, and picnic tables

Energy Star Certified & WELL Health-Safety Certified

3,874 SF

1

| THE STREETS AT SOUTHPOINT                 |                                |                              | 2 | 2 MEADOWMONT VILLAGE 4          |                             | 4 NEW HOPE COMMONS                       |                                                                  | ACCOMMODATIONS |                     |
|-------------------------------------------|--------------------------------|------------------------------|---|---------------------------------|-----------------------------|------------------------------------------|------------------------------------------------------------------|----------------|---------------------|
| <b>Restaurants</b><br>Bonefish Grill      | <b>Shopping</b><br>Apple Store | Macy's                       | - | <b>Restaurants</b><br>Brixx     |                             | <b>Restaurants</b><br>I Love NY Pizza    | GameStop                                                         | 5              | SPRINGHILL MARRIOTT |
| California Pizza Kitchen<br>Chick-fil-A   | Anthropologie<br>AT&T          | Microsoft<br>Nordstrom       |   | Lime & Lemon<br><b>Shopping</b> |                             | Jason's Deli<br>Philly Steak Factory     | GNC<br>Marshalls                                                 | 6              | HAMPTON INN & SUITE |
| Chipotle Mexican Grill<br>Firebirds Grill | Barnes & Noble<br>Belk         | Pottery Barn<br>Sprint       |   | Harris Teeter                   |                             | <b>Shopping</b><br>Ashley Furniture Home | Men's Warehouse<br>Michaels<br>Old Navy<br>Party City<br>Walmart | 7              | HOLIDAY INN EXPRESS |
| Maggiano's Little Italy<br>Panera Bread   | Crate & Barrel<br>Cole Haan    | Verizon Wireless<br>West Elm | 3 |                                 | <b>Shopping</b><br>Best Buy | Barnes & Noble<br>Bath & Body Works      |                                                                  | 8              | FAIRFIELD MARRIOTT  |
| Rise Biscuits & Donuts<br>Starbucks       | rbucks HomeGoods               | Williams-Sonoma              |   |                                 |                             | Best Buy<br>Burlington                   |                                                                  | 9              | HYATT PLACE         |
| Uncle Julio's                             |                                |                              |   |                                 |                             | Dollar Tree<br>Five Below                |                                                                  | 10             | HILTON GARDEN INN   |