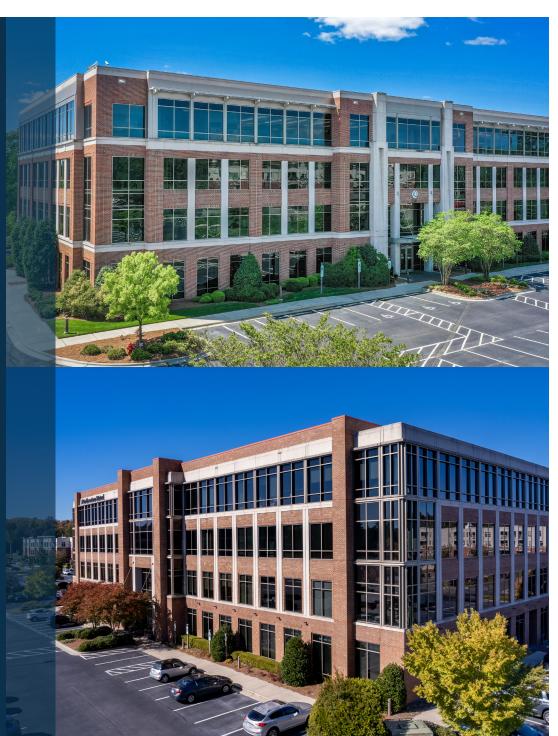

# PALLADIAN CORPORATE CENTER

220 & 240 LEIGH FARM ROAD **DURHAM, NC 27707** 

1,458 UP TO 51,905 RSF AVAILABLE AT PALLADIAN II

INNOVATUS CAPITAL PARTNERS, LLC

Mutual

### TWO BEST-IN-CLASS OFFICE ASSETS

Palladian Corporate Center offers two institutionally maintained assets with attractive, high-quality construction situated on 12.4 beautifully landscaped acres. The center is conveniently located between the Durham and Chapel Hill markets. These Class A assets feature well-landscaped exteriors and attractive concrete and glass facades in a picturesque suburban mixed-use setting. Efficient floor plates, superior glass lines, and quality interior finishes help consistently retain existing tenants and attract new tenants to the assets.