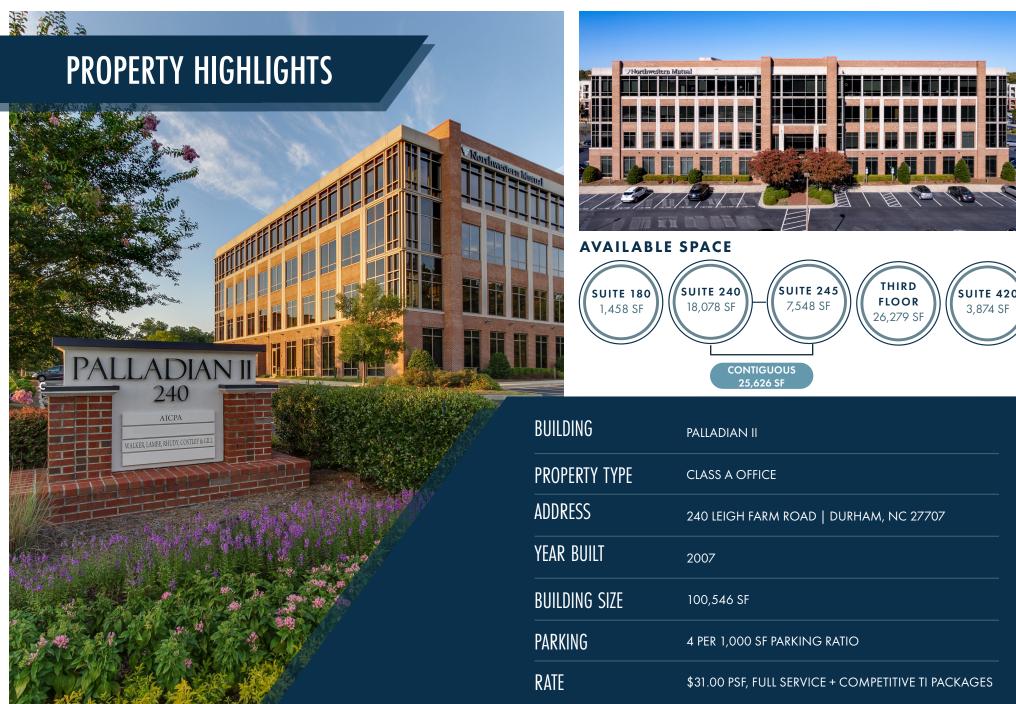

# PALLADIAN CORPORATE CENTER

220 & 240 LEIGH FARM ROAD **DURHAM, NC 27707** 

1,458 UP TO 51,905 RSF AVAILABLE AT PALLADIAN II

INNOVATUS CAPITAL PARTNERS, LLC

Mutual

### TWO BEST-IN-CLASS OFFICE ASSETS

Palladian Corporate Center offers two institutionally maintained assets with attractive, high-quality construction situated on 12.4 beautifully landscaped acres. The center is conveniently located between the Durham and Chapel Hill markets. These Class A assets feature well-landscaped exteriors and attractive concrete and glass facades in a picturesque suburban mixed-use setting. Efficient floor plates, superior glass lines, and quality interior finishes help consistently retain existing tenants and attract new tenants to the assets.

#### **FIRST FLOOR**

SUITE 180 | 1,458 SF AVAILABLE IMMEDIATELY

PATRICK BLACKLEY 919.274.9323 patrick.blackley@foundrycommercial.com JANE DOGGETT, CCIM 919.625.8828 jane.doggett@foundrycommercial.com JOHN KELLY, SIOR 919.987.1005 john.kelly@foundrycommercial.com

**SECOND FLOOR** 25,626 SF (DIVISIBLE)

> D A I Ы

PATRICK BLACKLEY 919.274.9323 patrick.blackley@foundrycommercial.com JANE DOGGETT, CCIM 919.625.8828 jane.doggett@foundrycommercial.com JOHN KELLY, SIOR 919.987.1005 john.kelly@foundrycommercial.com

**SUITE 240** 18,078 SF

PATRICK BLACKLEY 919.274.9323 patrick.blackley@foundrycommercial.com JANE DOGGETT, CCIM 919.625.8828 jane.doggett@foundrycommercial.com JOHN KELLY, SIOR 919.987.1005 john.kelly@foundrycommercial.com

**SUITE 245** 7,548 SF

THIRD FLOOR

26,279 SF AVAILABLE IMMEDIATELY

PATRICK BLACKLEY 919.274.9323 patrick.blackley@foundrycommercial.com JANE DOGGETT, CCIM 919.625.8828 jane.doggett@foundrycommercial.com JOHN KELLY, SIOR 919.987.1005 john.kelly@foundrycommercial.com

SUITE 420 3,874 SF AVAILABLE IMMEDIATELY

PATRICK BLACKLEY 919.274.9323 patrick.blackley@foundrycommercial.com JANE DOGGETT, CCIM 919.625.8828 jane.doggett@foundrycommercial.com JOHN KELLY, SIOR 919.987.1005 john.kelly@foundrycommercial.com