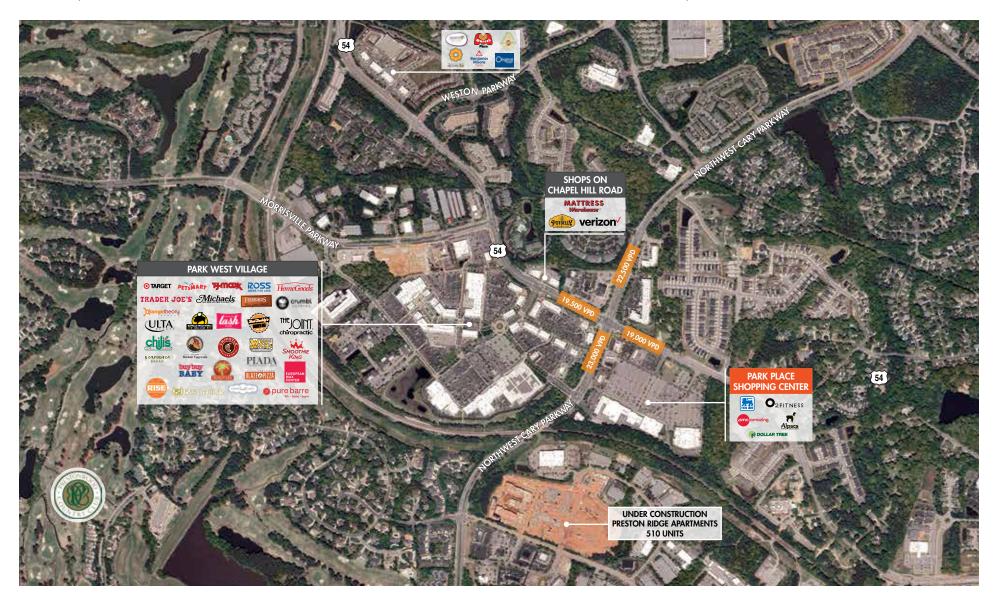

## **PROPERTY FEATURES**

- Located at Cary Parkway and NC-54/Chapel Hill Road
- Anchor tenants are O2 Fitness, AMC Theatre and Food Lion
- Shares entrance with Park West Village (100 acre mixed-use Town Center Development)
- Serves Morrisville and Cary, including prestigious Preston neighborhood

## AREA RETAILERS

FOR MORE INFORMATION, PLEASE CONTACT:

JULIE AUGUSTYN | 919.576.2694 Julie.Augustyn@foundrycommercial.com Licensed Real Estate Broker

FOR MORE INFORMATION, PLEASE CONTACT:

JULIE AUGUSTYN | 919.576.2694