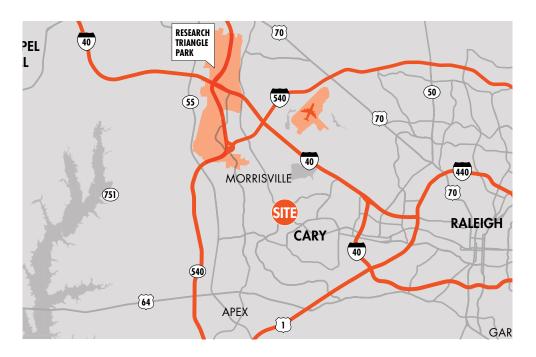

## **PROPERTY FEATURES**

- Located at Cary Parkway and NC-54/Chapel Hill Road
- Anchor tenants are O2 Fitness, AMC Theatre and Food Lion
- Shares entrance with Park West Village (100 acre mixed-use Town Center Development)
- Serves Morrisville and Cary, including prestigious Preston neighborhood