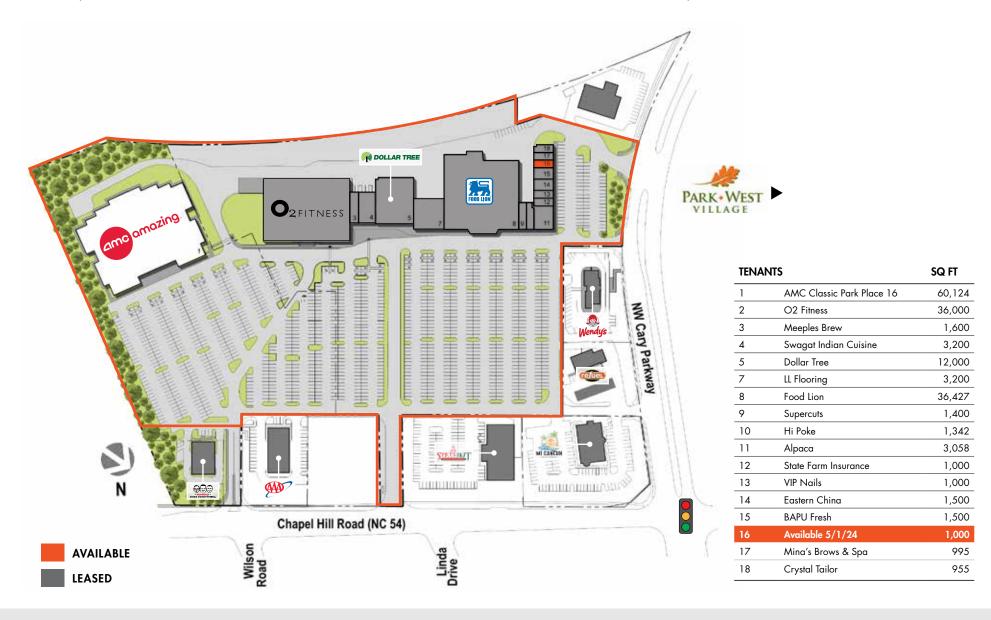

## **PROPERTY FEATURES**

- Located at Cary Parkway and NC-54/Chapel Hill Road
- Anchor tenants are O2 Fitness, AMC Theatre and Food Lion
- Shares entrance with Park West Village (100 acre mixed-use Town Center Development)
- Serves Morrisville and Cary, including prestigious Preston neighborhood