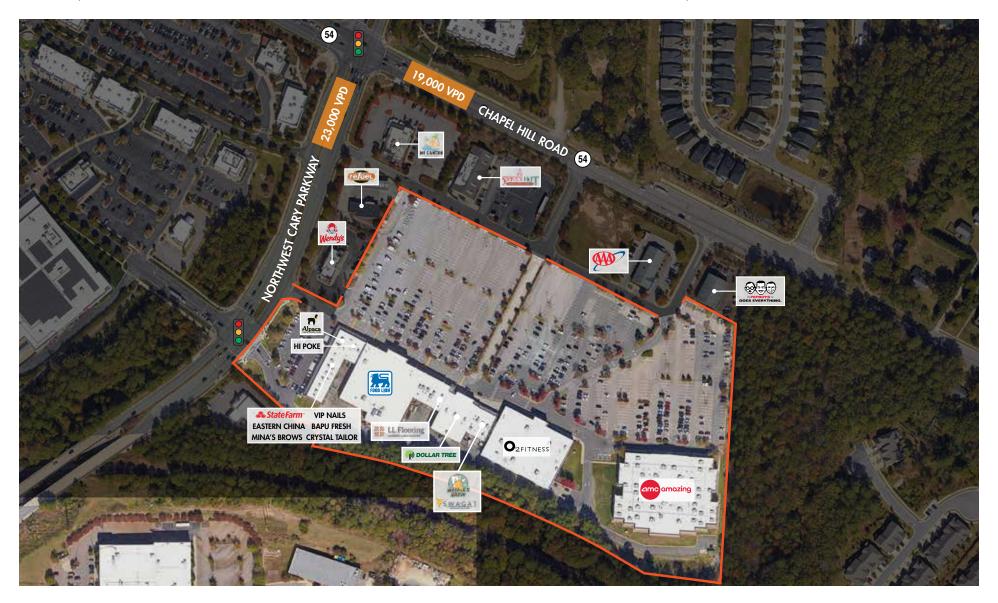

## **PROPERTY FEATURES**

- Located at Cary Parkway and NC-54/Chapel Hill Road
- Anchor tenants are O2 Fitness, AMC Theatre and Food Lion
- Shares entrance with Park West Village (100 acre mixed-use Town Center Development)
- Serves Morrisville and Cary, including prestigious Preston neighborhood