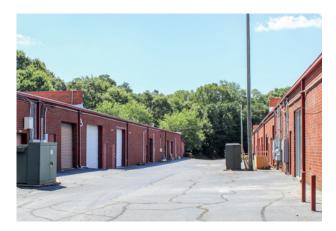

#### **AMENITIES**

- Six building office, flex and warehouse property with spaces from 1,000 SF to 8,000 SF
- Drive-in loading
- Ample parking spaces
- Glass front offices
- Prominent signage space above each suite
- Functional made-ready spec suites available immediately