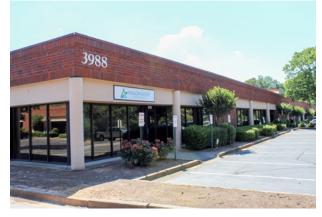

## **LOCATION**

Perimeter Place is an approximately 103,070-square-foot, single-story commercial flex, office warehouse, industrical space property for rent with direct frontage along I-285 and is located in Doraville along Atlanta's Perimeter Highway, I-285. The property also offers easy access to amenity rich Peach-Tree Industrial Boulevard.

#### **AMENITIES**

- Six building office, flex and warehouse property with spaces from 1,000 SF to 8,000 SF
- Drive-in loading
- Ample parking spaces
- Glass front offices
- Prominent signage space above each suite
- Functional made-ready spec suites available immediately