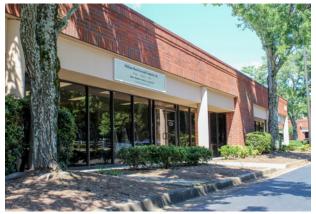

## **LOCATION**

Perimeter Place is an approximately 103,070-square-foot, single-story commercial flex, office warehouse, industrical space property for rent with direct frontage along I-285 and is located in Doraville along Atlanta's Perimeter Highway, I-285. The property also offers easy access to amenity rich Peach-Tree Industrial Boulevard.

#### **AMENITIES**

- Six building office, flex and warehouse property with spaces from 1,000 SF to 8,000 SF
- Drive-in loading
- Ample parking spaces
- Glass front offices
- Prominent signage space above each suite
- Functional made-ready spec suites available immediately