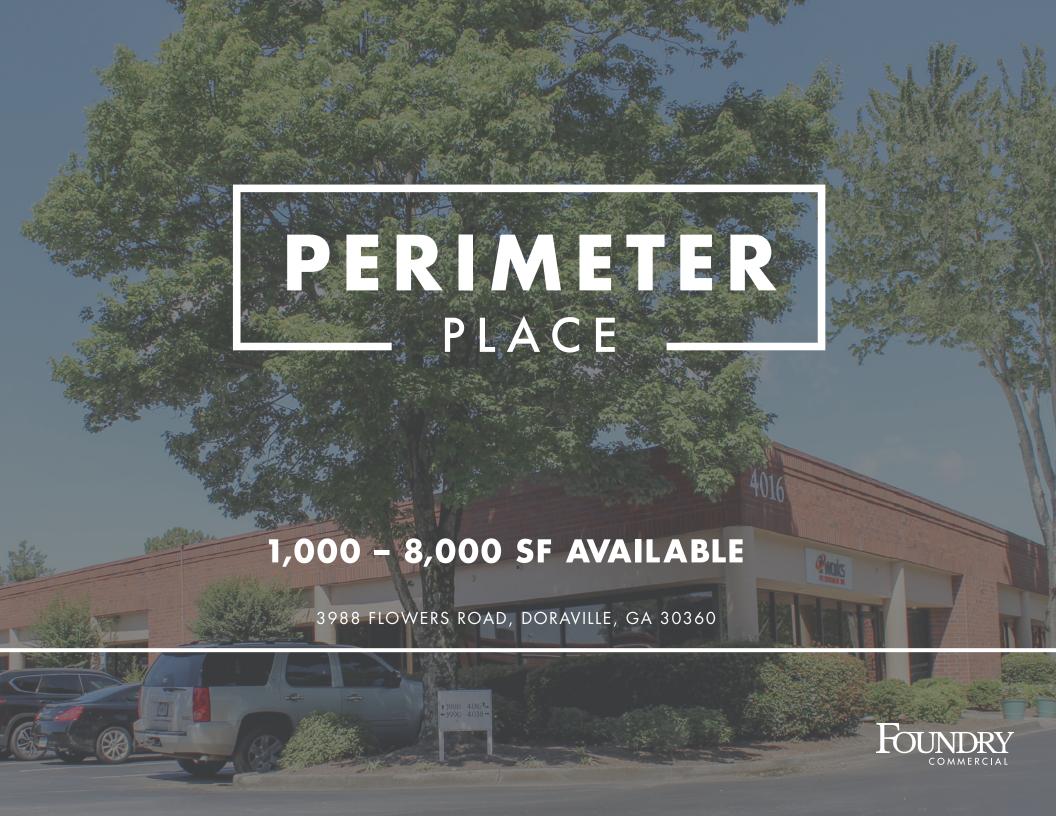

## **LOCATION**

Perimeter Place is an approximately 103,070-square-foot, single-story commercial flex, office warehouse, industrical space property for rent with direct frontage along I-285 and is located in Doraville along Atlanta's Perimeter Highway, I-285. The property also offers easy access to amenity rich Peach-Tree Industrial Boulevard.

PERIMETER PLACE

#### **AMENITIES**

- Six building office, flex and warehouse property with spaces from 1,000 SF to 8,000 SF
- Drive-in loading
- Ample parking spaces
- Glass front offices
- Prominent signage space above each suite
- Functional made-ready spec suites available immediately