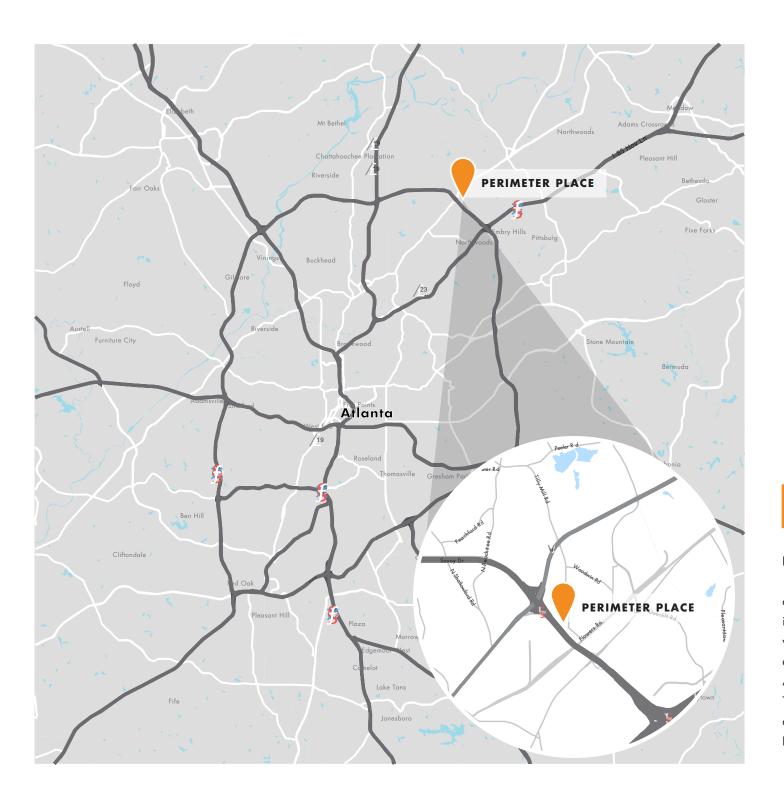

## **LOCATION**

Perimeter Place is an approximately 103,070-square-foot, single-story commercial flex, office warehouse, industrical space property for rent with direct frontage along I-285 and is located in Doraville along Atlanta's Perimeter Highway, I-285. The property also offers easy access to amenity rich Peach-Tree Industrial Boulevard.