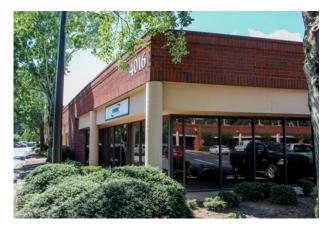

## **LOCATION**

Perimeter Place is an approximately 103,070-square-foot, single-story commercial flex, office warehouse, industrical space property for rent with direct frontage along I-285 and is located in Doraville along Atlanta's Perimeter Highway, I-285. The property also offers easy access to amenity rich Peach-Tree Industrial Boulevard.

#### **AMENITIES**

- Six building office, flex and warehouse property with spaces from 1,000 SF to 8,000 SF
- Drive-in loading
- Ample parking spaces
- Glass front offices
- Prominent signage space above each suite
- Functional made-ready spec suites available immediately