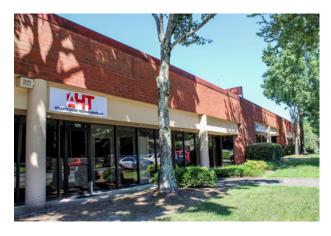

## **LOCATION**

Perimeter Place is an approximately 103,070-square-foot, single-story commercial flex, office warehouse, industrical space property for rent with direct frontage along I-285 and is located in Doraville along Atlanta's Perimeter Highway, I-285. The property also offers easy access to amenity rich Peach-Tree Industrial Boulevard.

#### **AMENITIES**

- Six building office, flex and warehouse property with spaces from 1,000 SF to 8,000 SF
- Drive-in loading
- Ample parking spaces
- Glass front offices
- Prominent signage space above each suite
- Functional made-ready spec suites available immediately