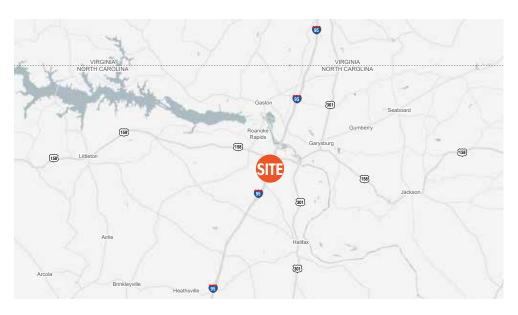

## **PROPERTY FEATURES**

- Retail space is available from 1,600 to 7,200 SF in Premier Landing Phase I & II, a community shopping center with approximately 126,847 SF
- Premier Landing is located in Roanoke Rapids, close to the North Carolina-Virginia border in northern Halifax County. The center sits at the intersection of the highly traveled Julian R Allsbrook Highway (20,000 VPD) and Premier Boulevard and benefits from excellent visibility from Interstate 95 (38,500 VPD)
- Halifax County is strategically located along the interstate, serving as the midway point between New York and Florida on I-95