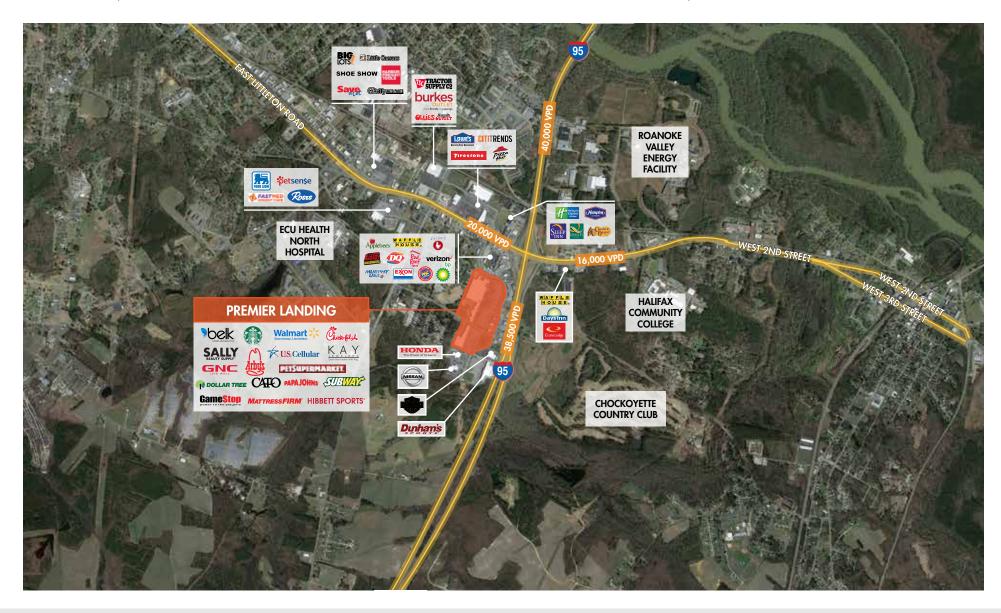

## **PROPERTY FEATURES**

- Retail space is available from 1,600 to 7,200 SF in Premier Landing Phase I & II, a community shopping center with approximately 126,847 SF
- Premier Landing is located in Roanoke Rapids, close to the North Carolina-Virginia border in northern Halifax County. The center sits at the intersection of the highly traveled Julian R Allsbrook Highway (20,000 VPD) and Premier Boulevard and benefits from excellent visibility from Interstate 95 (38,500 VPD)
- Halifax County is strategically located along the interstate, serving as the midway point between New York and Florida on I-95