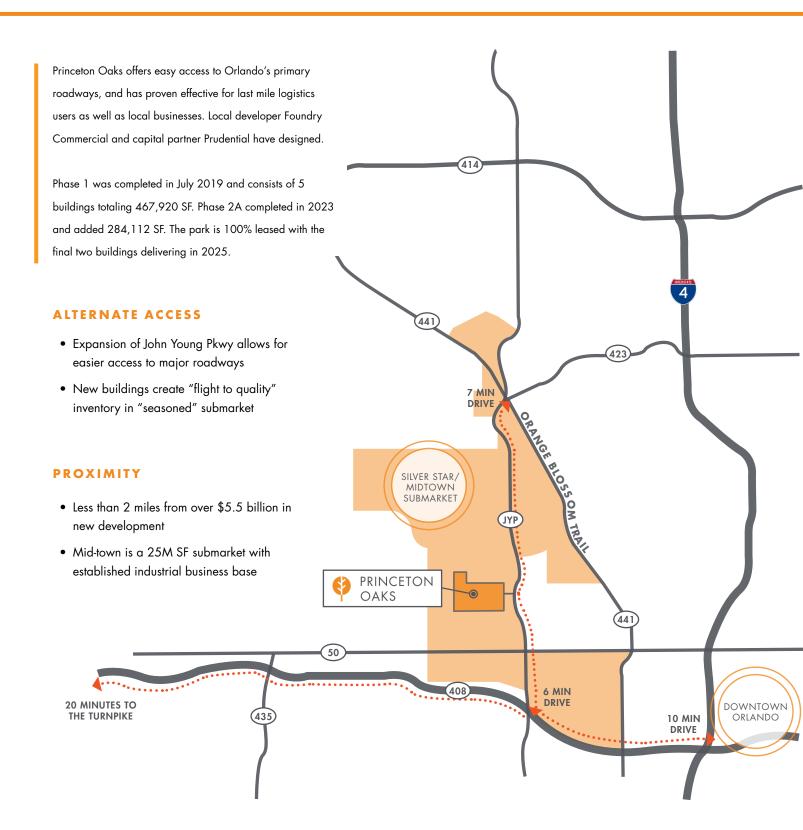

# MID-TOWN ORLANDO'S NEWEST INDUSTRIAL PARK

PHASE 2B 23,502 - 148,270 SF AVAILABLE