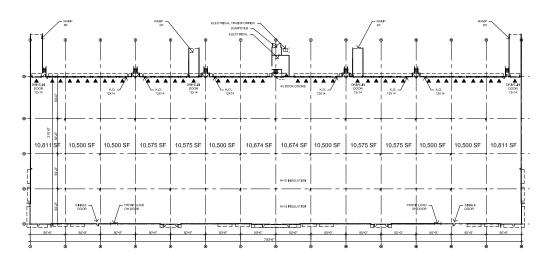

### **BUILDING 900**

**TOTAL SF**: 87,504 SF

CONCRETE SLAB: 6" Slab (4,000 PSI)

OVERHEAD 35 Rear-loading DOORS: Dock high (9'x10')

CLEAR HEIGHT: 32

COLUMN 50 x 40' SPACING: 60' speed bay DIMENSIONS:  $160' \times 540'$  PARKING RATIO: 1.3 / 1,000

FIRE: ESFR LIGHTING: LED

OTHER: Four 12' x 14' ramps

### AVAILABILITY

**AVAILABLE**: 23,502 - 87,504 SF

OFFICE SF: B-T-S

TRUCK COURT DEPTH: 120' Standalone

OVERHEAD DOORS: 35 Rear-loading, Dock high (9' x 10')

RAMP DOORS:  $12' \times 14'$ 

### **BUILDING 1000**

**TOTAL SF:** 148,270 SF

CONCRETE SLAB: 6" Slab (4,000 PSI)

OVERHEAD 43 Rear-loading

DOORS: 43 Rear-loading Dock high (9'x10')

CLEAR HEIGHT: 32'

 COLUMN SPACING:
 50 x 50′ 60′ speed bay

 DIMENSIONS:
 210′ x 700′

 PARKING RATIO:
 1.3 / 1,000

FIRE: ESFR LIGHTING: LED

OTHER: Four 12' x 14' ramps

### AVAILABILITY

**AVAILABLE**: 42,386 - 148,270 SF

OFFICE SF: B-T-S

TRUCK COURT DEPTH: 120' Standalone

OVERHEAD DOORS: 43 Rear-loading, Dock high (9' x 10')

RAMP DOORS:  $12' \times 14'$ 