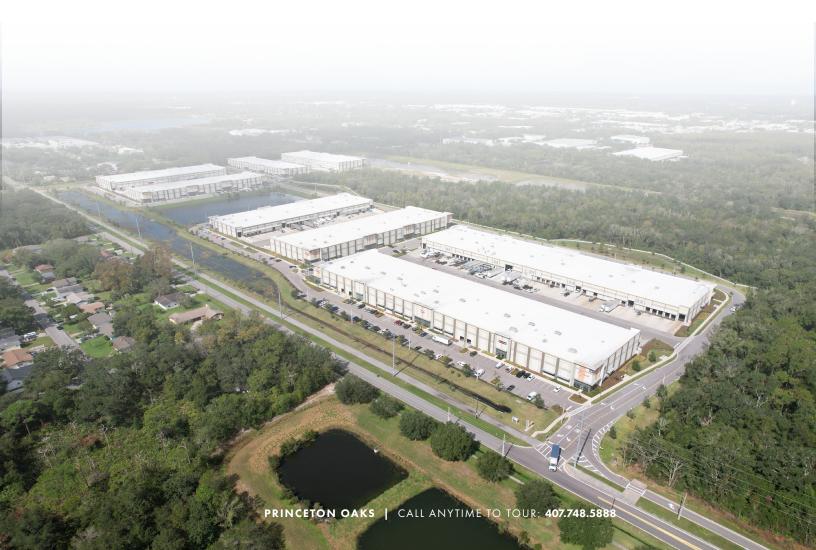

# MID-TOWN ORLANDO'S NEWEST INDUSTRIAL PARK

PHASE 2B 23,502 - 148,270 SF AVAILABLE

# PHASE 2B

### **COMING SOON**

PHASE 2B