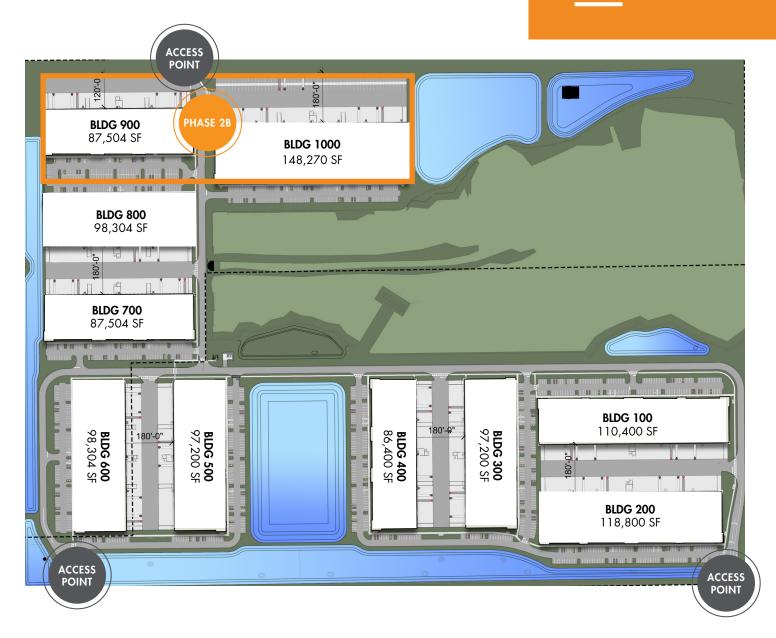

# PHASE 2B

### **COMING SOON**

PHASE 2B

## AVAILABILITY

### PHASE 2B

### **BUILDING 900**

**TOTAL SF**: 87,504 SF

CONCRETE SLAB: 6" Slab (4,000 PSI)

OVERHEAD 35 Rear-loading DOORS: Dock high (9'x10')

CLEAR HEIGHT: 32

COLUMN 50 x 40' SPACING: 60' speed bay DIMENSIONS:  $160' \times 540'$  PARKING RATIO: 1.3 / 1,000

### AVAILABILITY

**AVAILABLE**: 23,502 - 87,504 SF

OFFICE SF: B-T-S

TRUCK COURT DEPTH: 120' Standalone

OVERHEAD DOORS: 35 Rear-loading, Dock high (9' x 10')

RAMP DOORS:  $12' \times 14'$ 

### **BUILDING 1000**

**TOTAL SF:** 148,270 SF

CONCRETE SLAB: 6" Slab (4,000 PSI)

OVERHEAD 43 Rear-loading

DOORS: 43 Rear-loading Dock high (9'x10')

CLEAR HEIGHT: 32'

 COLUMN SPACING:
 50 x 50′ 60′ speed bay

### AVAILABILITY

**AVAILABLE**: 42,386 - 148,270 SF

OFFICE SF: B-T-S

TRUCK COURT DEPTH: 120' Standalone

OVERHEAD DOORS: 43 Rear-loading, Dock high (9' x 10')

RAMP DOORS:  $12' \times 14'$ 