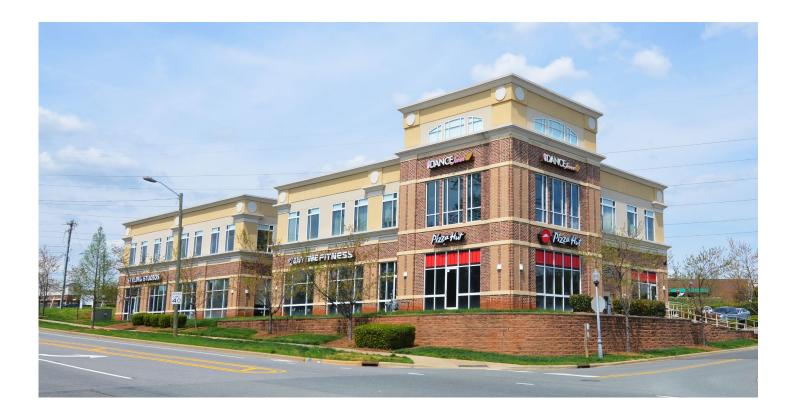

10215 PROSPERITY PARK DRIVE, CHARLOTTE NC, 28269

±2,286 RSF AVAILABLE

#### PROPERTY DESCRIPTION

- ±2,286 SF Second Level Retail or Office Space for Lease
- Space to be delivered in warm vanilla shell condition
- Newly renovated lobby includes new paint, carpet, improved interior and exterior signage, and more
- Site is well located with close proximity to I-485
- Short drive to Highland Creek, one of Charlotte's largest subdivisions with over 13,000 residents