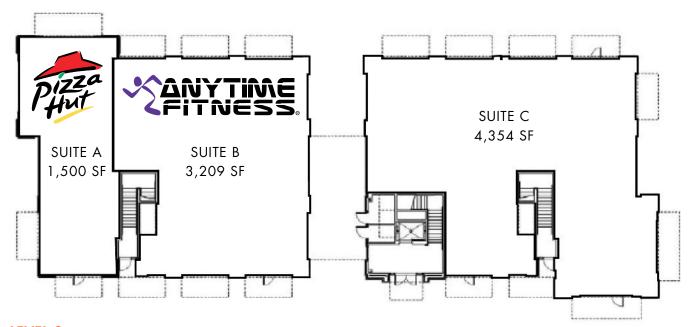

# LEVEL 1

# LEVEL 1

| SUITE | TENANT          | SF    |
|-------|-----------------|-------|
| Α     | PIZZA HUT       | 1,500 |
| В     | ANYTIME FITNESS | 3,209 |
| С     | STYLING STUDIOS | 4,354 |