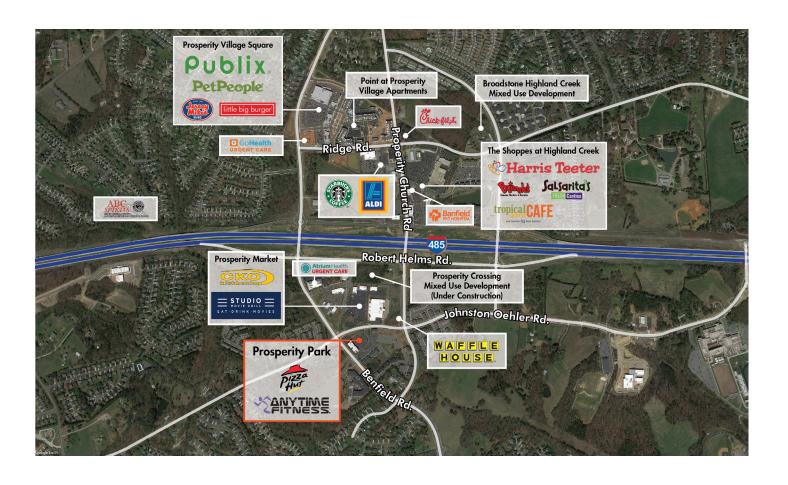

#### PROPERTY DESCRIPTION

- ±2,286 SF Second Level Retail or Office Space for Lease
- Space to be delivered in warm vanilla shell condition
- Newly renovated lobby includes new paint, carpet, improved interior and exterior signage, and more
- Site is well located with close proximity to I-485
- Short drive to Highland Creek, one of Charlotte's largest subdivisions with over 13,000 residents

| BUILDING FEATURES |           |
|-------------------|-----------|
| PROPERTY SIZE     | 18,915 SF |
| AVAILABLE         | 2,286 SF  |

| TRAFFIC            |            |
|--------------------|------------|
| I-485              | 52,594 VPD |
| JOHNSTON OEHLER RD | 3,010 VPD  |
| BENFIELD RD        | 5,537 VPD  |