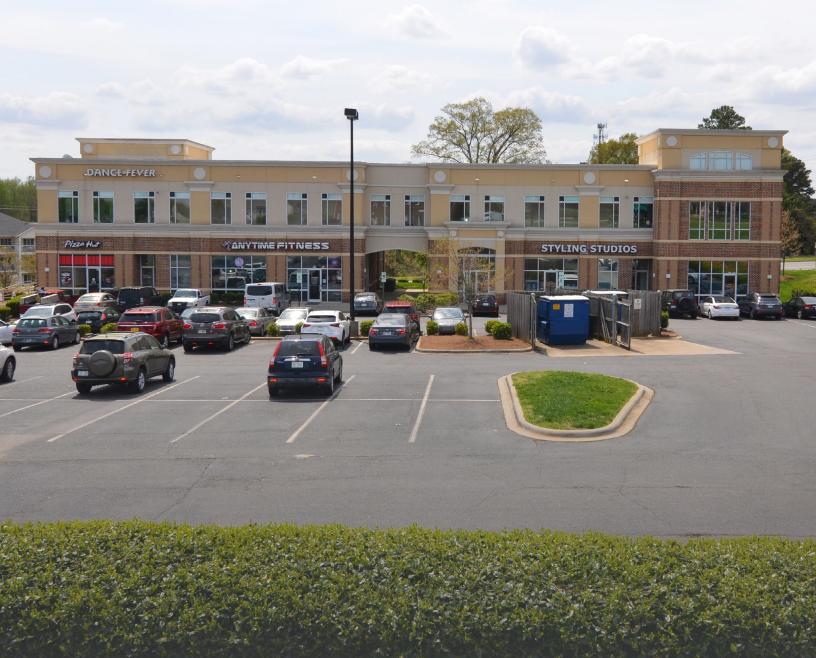

10215 PROSPERITY PARK DRIVE, CHARLOTTE NC, 28269

±2,286 RSF AVAILABLE

#### PROPERTY DESCRIPTION

- ±2,286 SF Second Level Retail or Office Space for Lease
- Space to be delivered in warm vanilla shell condition
- Newly renovated lobby includes new paint, carpet, improved interior and exterior signage, and more
- Site is well located with close proximity to I-485
- Short drive to Highland Creek, one of Charlotte's largest subdivisions with over 13,000 residents

# LEVEL 1

| SUITE | TENANT          | SF    |
|-------|-----------------|-------|
| Α     | PIZZA HUT       | 1,500 |
| В     | ANYTIME FITNESS | 3,209 |
| С     | STYLING STUDIOS | 4,354 |

# LEVEL 2

| SUITE | TENANT                 | SF    |
|-------|------------------------|-------|
| 210   | AVAILABLE              | 2,286 |
| 220   | PEACE HAVEN SMILES     | 2,460 |
| 230   | CHARLOTTE CHESS CENTER | 1,800 |
| 240   | DANCE FEVER            | 3,306 |