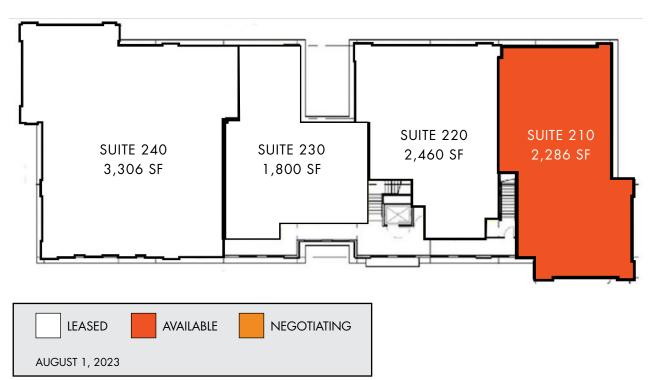

# LEVEL 2

# LEVEL 2

| SUITE | TENANT                 | SF    |
|-------|------------------------|-------|
| 210   | AVAILABLE              | 2,286 |
| 220   | PEACE HAVEN SMILES     | 2,460 |
| 230   | CHARLOTTE CHESS CENTER | 1,800 |
| 240   | DANCE FEVER            | 3,306 |