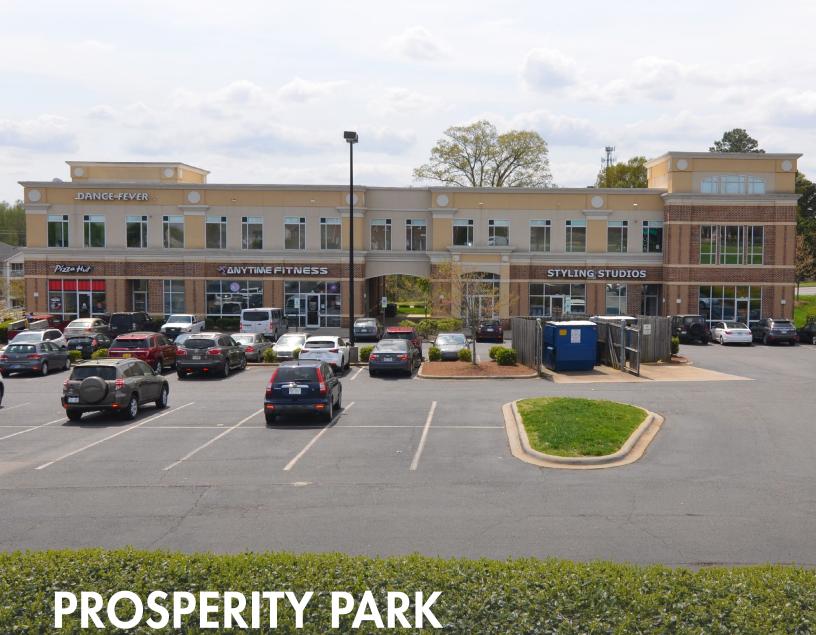

10215 PROSPERITY PARK DRIVE, CHARLOTTE NC, 28269

±2,286 RSF AVAILABLE

#### PROPERTY DESCRIPTION

- ±2,286 SF Second Level Retail or Office Space for Lease
- Space to be delivered in warm vanilla shell condition
- Newly renovated lobby includes new paint, carpet, improved interior and exterior signage, and more
- Site is well located with close proximity to I-485
- Short drive to Highland Creek, one of Charlotte's largest subdivisions with over 13,000 residents

# LEVEL 1

| SUITE | TENANT          | SF    |
|-------|-----------------|-------|
| Α     | PIZZA HUT       | 1,500 |
| В     | ANYTIME FITNESS | 3,209 |
| С     | STYLING STUDIOS | 4,354 |

# LEVEL 2

| SUITE | TENANT                 | SF    |
|-------|------------------------|-------|
| 210   | AVAILABLE              | 2,286 |
| 220   | PEACE HAVEN SMILES     | 2,460 |
| 230   | CHARLOTTE CHESS CENTER | 1,800 |
| 240   | DANCE FEVER            | 3,306 |