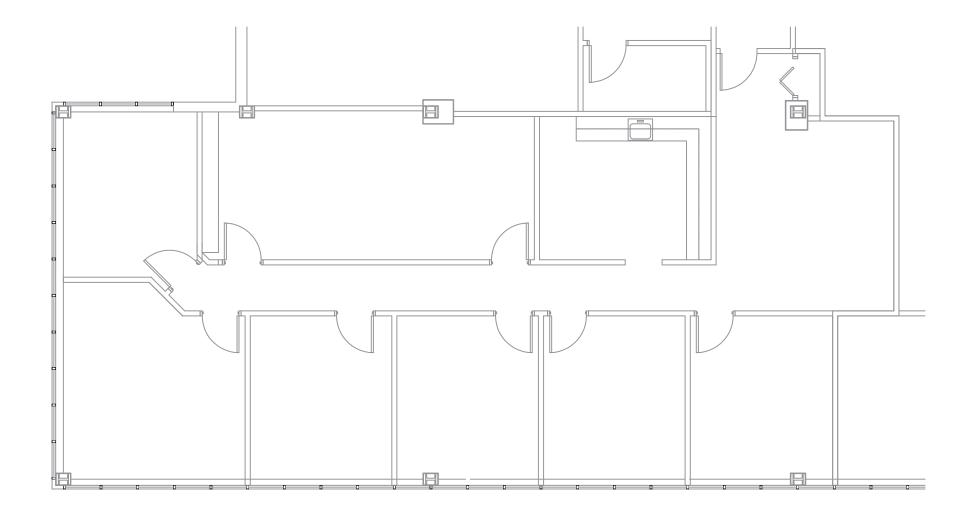

#### **PROPERTY DETAILS**

| 545 Mainstream Drive, Nashville |
|---------------------------------|
| Metrocenter                     |
| 4/1000                          |
| \$25 PSF FSG                    |
| Suite 110: 2,514 RSF            |
| Suite 403: 1,285 RSF   7/1/24   |
| Suit 405: 2,371 RSF             |
| Suite 407: 2,488 RSF            |
| Suite 409: 235 RSF              |
|                                 |