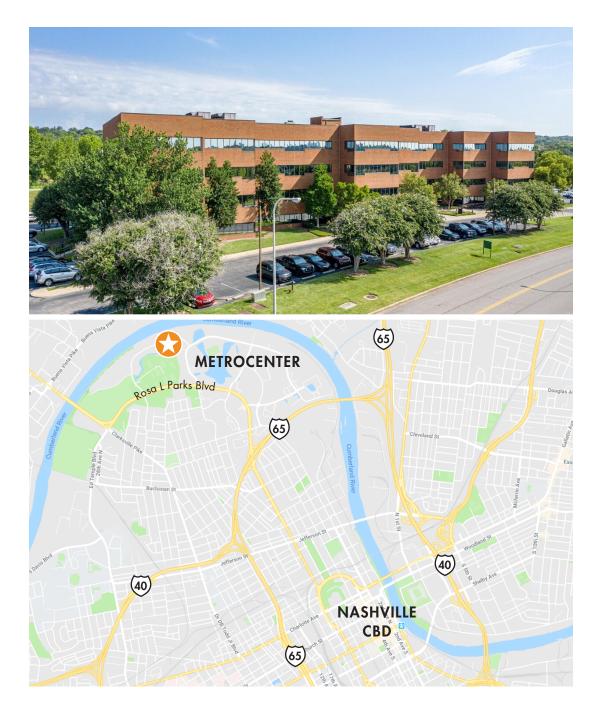

# THE RIVERVIEW BUILDING

FOR LEASE | 235 - 2,514 SF | OFFICE | METROCENTER

#### **PROPERTY DETAILS**

| 545 Mainstream Drive, Nashville |
|---------------------------------|
| Metrocenter                     |
| 4/1000                          |
| \$25 PSF FSG                    |
| Suite 110: 2,514 RSF            |
| Suite 403: 1,285 RSF   7/1/24   |
| Suit 405: 2,371 RSF             |
| Suite 407: 2,488 RSF            |
| Suite 409: 235 RSF              |
|                                 |

#### **PROPERTY HIGHLIGHTS**

- Easy access to Nashville Central Business District
- 3 miles to courthouses and capitol; 2 miles to Germantown
- Direct access to the Cumberland River Greenway extending 1.5 miles into Downtown and Riverfront Park
- Abundant free surface parking available
- On-site food service market