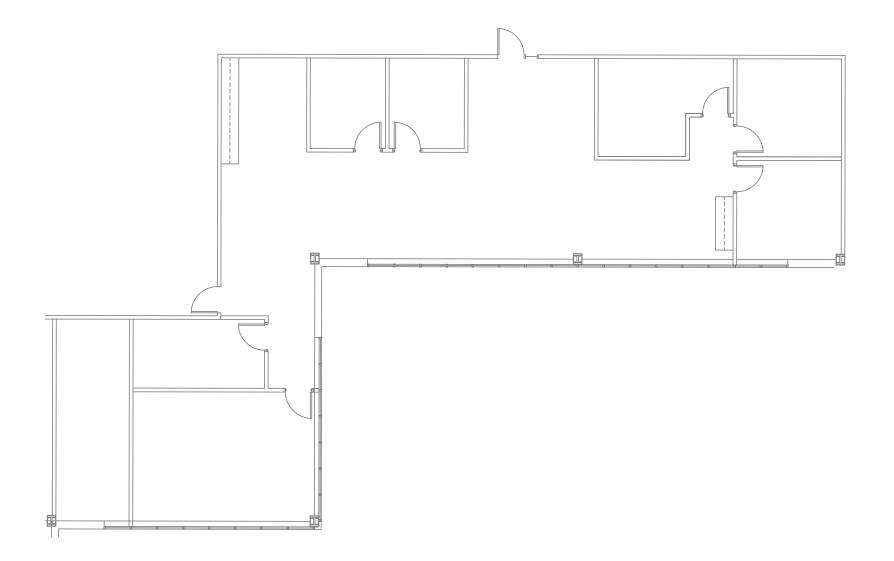

#### **PROPERTY DETAILS**

| 545 Mainstream Drive, Nashville |
|---------------------------------|
| Metrocenter                     |
| 4/1000                          |
| \$25 PSF FSG                    |
| Suite 110: 2,514 RSF            |
| Suite 403: 1,285 RSF   7/1/24   |
| Suit 405: 2,371 RSF             |
| Suite 407: 2,488 RSF            |
| Suite 409: 235 RSF              |
|                                 |