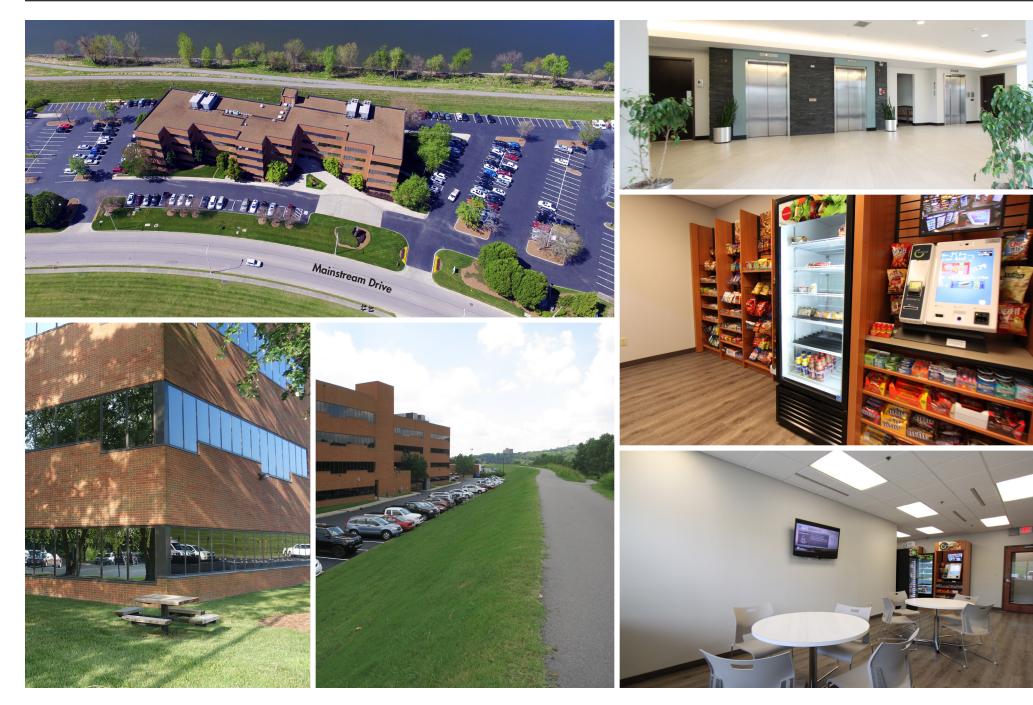

#### **PROPERTY HIGHLIGHTS**

- Easy access to Nashville Central Business District
- 3 miles to courthouses and capitol; 2 miles to Germantown
- Direct access to the Cumberland River Greenway extending 1.5 miles into Downtown and Riverfront Park
- Abundant free surface parking available
- On-site food service market

## **BUILDING PHOTOS**

545 MAINSTREAM DRIVE NASHVILLE, TN

SHELBY HALL SHELBY.HALL@FOUNDRYCOMMERCIAL.COM 615.771.0770

JOHN MUDGETT JOHN.MUDGETT@FOUNDRYCOMMERCIAL.COM 615.334.7259

Riverview Building

**foundry**commercial.com 615.997.0010