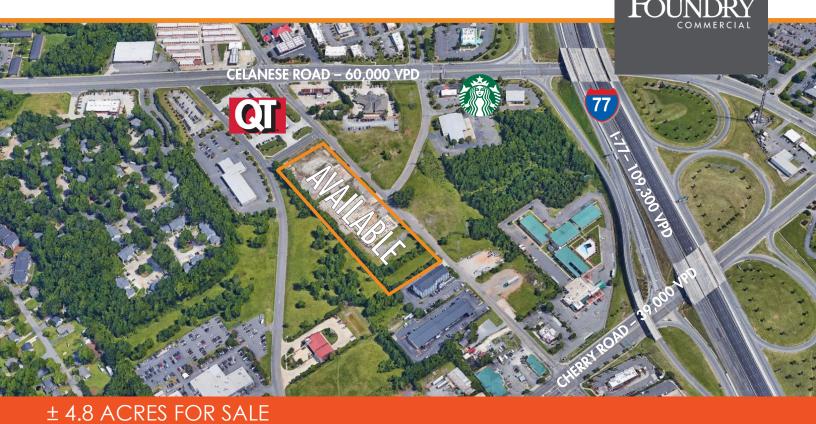

## **PROPERTY FEATURES**

- ± 4.8 Acres of land for sale in Rock Hill, SC
- Located between Celanese Road and Cherry Road
- Offering easy access to I-77 via Exit 82 A & B
- ±845' of Frontage along Riverview Road

| PROPERTY FEATURES |                    |  |  |
|-------------------|--------------------|--|--|
| SIZE              | ±4.8 Acres         |  |  |
| ZONING            | General Commercial |  |  |
| MUNICIPALITY      | Rock Hill          |  |  |
| PRICING           | Call For Details   |  |  |