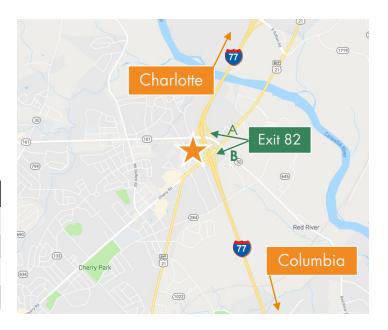

## **PROPERTY FEATURES**

- ± 4.8 Acres of land for sale in Rock Hill, SC
- Located between Celanese Road and Cherry Road
- Offering easy access to I-77 via Exit 82 A & B
- ±845' of Frontage along Riverview Road