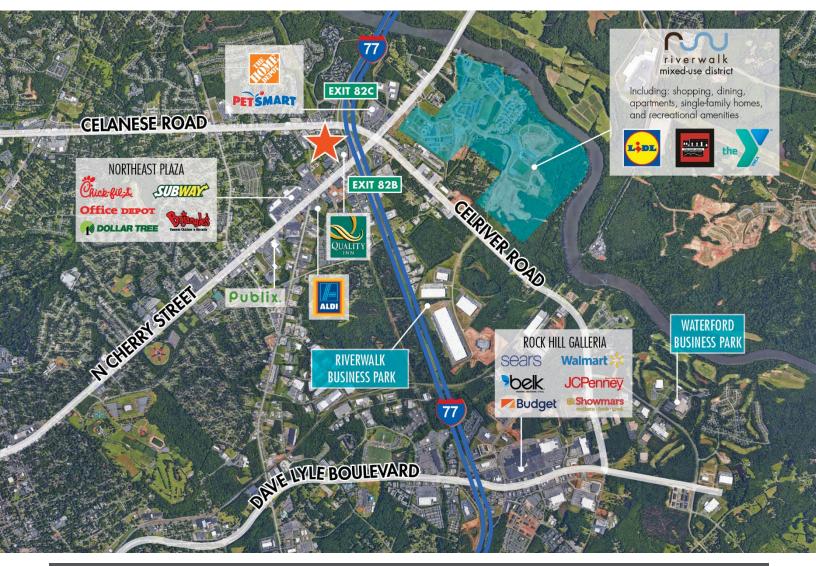

## **PROPERTY FEATURES**

- ± 4.8 Acres of land for sale in Rock Hill, SC
- Located between Celanese Road and Cherry Road
- Offering easy access to I-77 via Exit 82 A & B
- ±845' of Frontage along Riverview Road