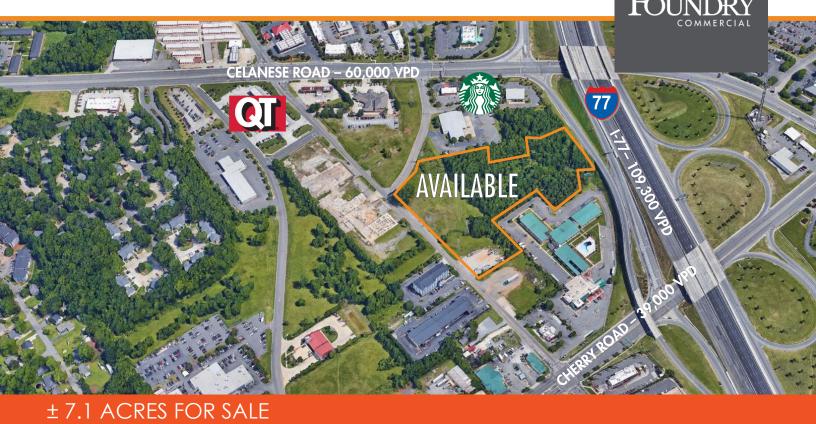

## RIVERVIEW ROAD RIVERVIEW ROAD, ROCK HILL, SC 29732

## PROPERTY FEATURES

- ± 7.1 Acres of land for sale in Rock Hill, SC
- · Located between Celanese Road and Cherry Road
- Offering easy access to I-77 via Exit 82 A & B

| PROPERTY FEATURES |                    |  |  |
|-------------------|--------------------|--|--|
| SIZE              | ± 7.1 Acres        |  |  |
| ZONING            | General Commercial |  |  |
| MUNICIPALITY      | Rock Hill          |  |  |
| PRICING           | Call For Details   |  |  |