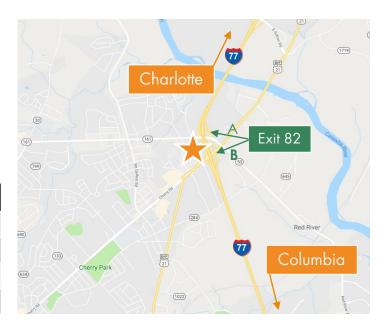

## PROPERTY FEATURES

- ± 7.1 Acres of land for sale in Rock Hill, SC
- · Located between Celanese Road and Cherry Road
- Offering easy access to I-77 via Exit 82 A & B

| PROPERTY FEATURES |                    |  |  |
|-------------------|--------------------|--|--|
| SIZE              | ± 7.1 Acres        |  |  |
| ZONING            | General Commercial |  |  |
| MUNICIPALITY      | Rock Hill          |  |  |
| PRICING           | Call For Details   |  |  |