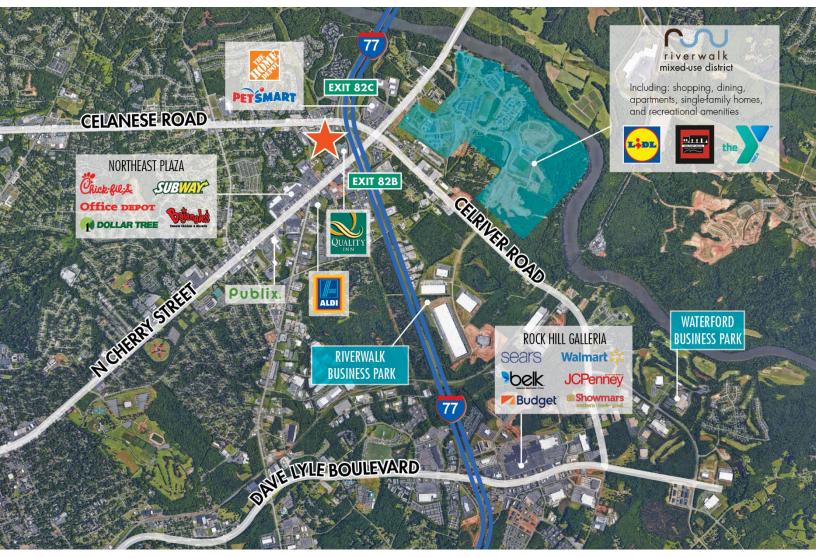

## PROPERTY FEATURES

- ± 7.1 Acres of land for sale in Rock Hill, SC
- · Located between Celanese Road and Cherry Road
- Offering easy access to I-77 via Exit 82 A & B

| PROPERTY FEATURES |                    |  |  |
|-------------------|--------------------|--|--|
| SIZE              | ± 7.1 Acres        |  |  |
| ZONING            | General Commercial |  |  |
| MUNICIPALITY      | Rock Hill          |  |  |
| PRICING           | Call For Details   |  |  |