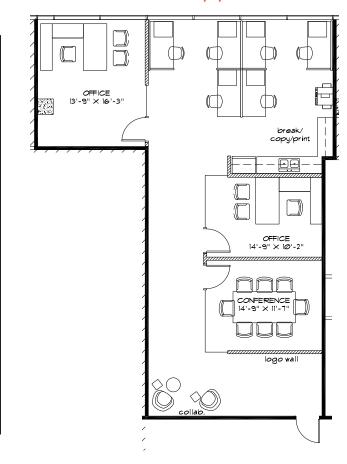

- 4 Chick Fil A
- Seito Sushi
- 6 Anthony's Coal Fired Pizza
- Ruth's Chris
- MoonFish
- The Melting Pot
- 10 Eddie V's Prime Seafood
- Rocco's Tacos
- First Watch
- Panera
- Domu
- Bar Taco

#### **RETAIL**

- Whole Foods Market
- Publix



FOR MORE INFORMATION, PLEASE CONTACT:

KEVIN WILL | 407.458.5888 Senior Associate Kevin.Will@foundrycommercial.com Licensed Real Estate Broker ALEX ROSARIO | 407.540.7713

Partner

Alex.Rosario@foundrycommercial.com

Licensed Real Estate Broker

# **FIRST FLOOR**

SUITE 135: 2,482 SF AVAILABLE 30 DAYS





FOR MORE INFORMATION, PLEASE CONTACT:

### **FOURTH FLOOR**

SUITE 420/430: 7,664 SF AVAILABLE 30 DAYS





FOR MORE INFORMATION, PLEASE CONTACT:

# **FOURTH FLOOR**

SUITES 460: 1,688 SF

### **EXISTING PLAN**



### SPEC SUITE AVAILABLE 7/1/2024



Although the information contained herein was provided by sources believed to be reliable, Foundry Commercial makes no representation, expressed or implied, as to its accuracy and said information is subject to errors, omissions or changes.



FOR MORE INFORMATION, PLEASE CONTACT:

KEVIN WILL | 407.458.5888 Senior Associate Kevin.Will@foundrycommercial.com Licensed Real Estate Broker ALEX ROSARIO | **407.540.7713**Partner
Alex.Rosario@foundrycommercial.com

Licensed Real Estate Broker