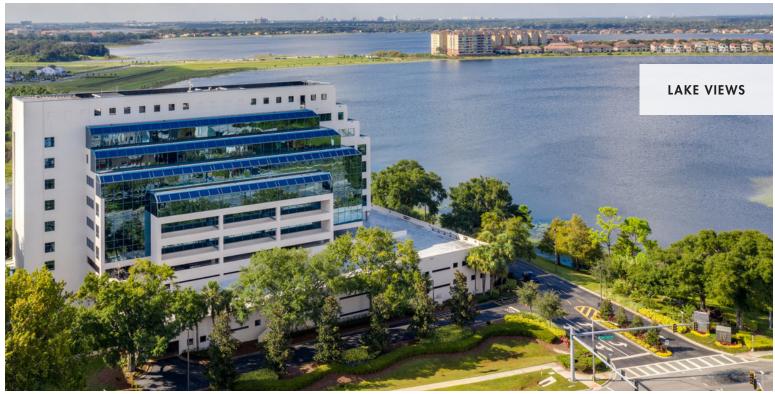

### **CLASS-A OFFICE BUILDING**

Sand Lake IV is a Class-A office building located in South Orlando with visibility from I-4, and nearby Turnpike & Beachline Expressway (to airport). This is an Energy Star certified building with 360° lake views.