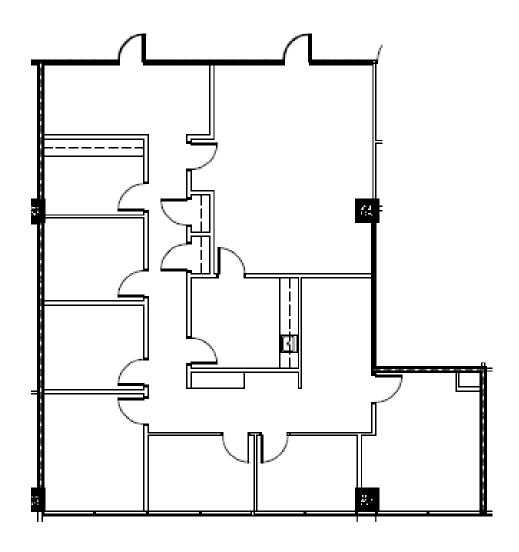

# **FIRST FLOOR**

SUITE 135: 2,482 SF AVAILABLE 30 DAYS

FOR MORE INFORMATION, PLEASE CONTACT:

### **EXISTING PLAN**