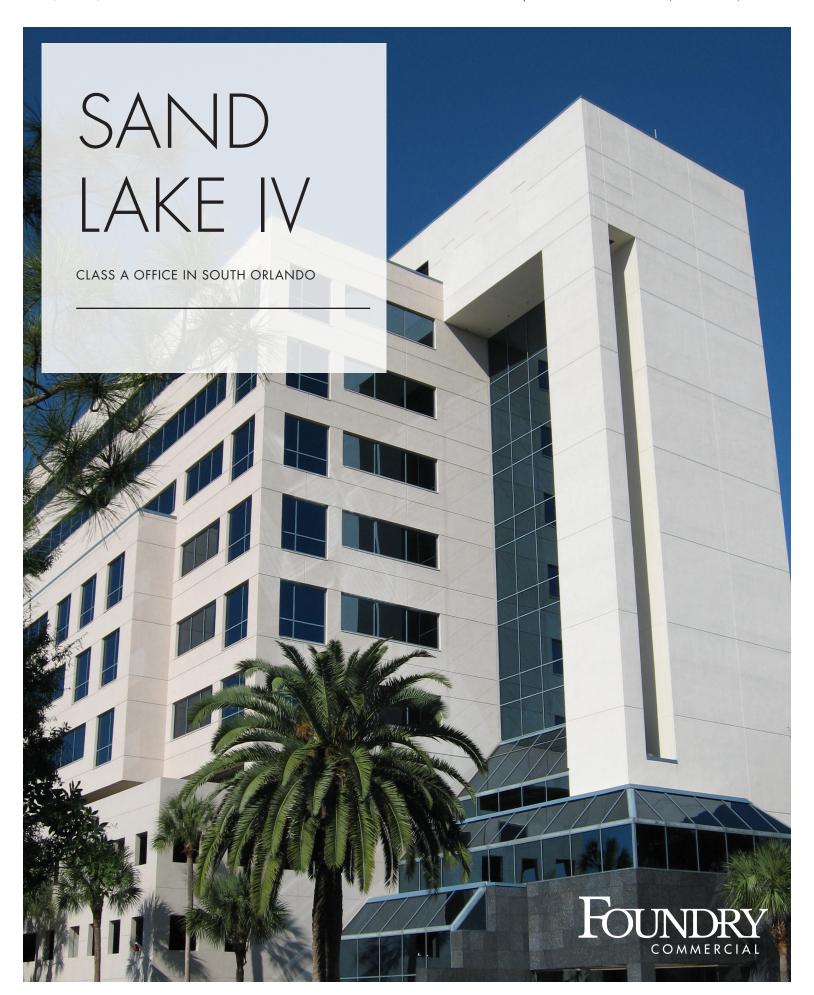

### **CLASS-A OFFICE BUILDING**

Sand Lake IV is a Class-A office building located in South Orlando with visibility from I-4, and nearby Turnpike & Beachline Expressway (to airport). This is an Energy Star certified building with 360° lake views.