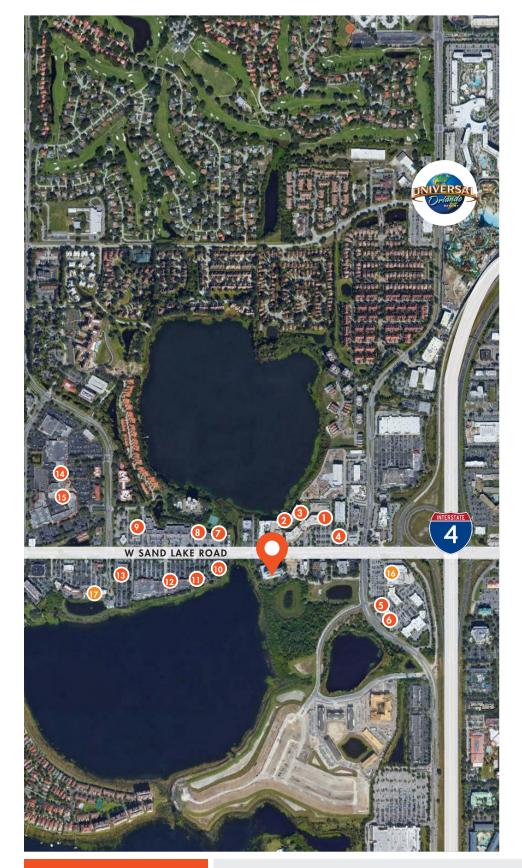

#### LOCATION

Sand Lake IV is located on "Restaurant Row" with many neighboring restaurants, hotels, banking, etc. within walking distance. I-4 is within minutes, giving the property easy access to the rest of Orlando.

#### **RESTAURANTS**

- American Social
- Ocean Prime
- North Italia
- 4 Chick Fil A
- Seito Sushi
- 6 Anthony's Coal Fired Pizza
- Ruth's Chris
- MoonFish
- The Melting Pot
- 10 Eddie V's Prime Seafood
- Rocco's Tacos
- First Watch
- Panera
- Domu
- Bar Taco

#### **RETAIL**

- Whole Foods Market
- Publix

FOR MORE INFORMATION, PLEASE CONTACT:

KEVIN WILL | 407.458.5888 Senior Associate Kevin.Will@foundrycommercial.com Licensed Real Estate Broker ALEX ROSARIO | 407.540.7713