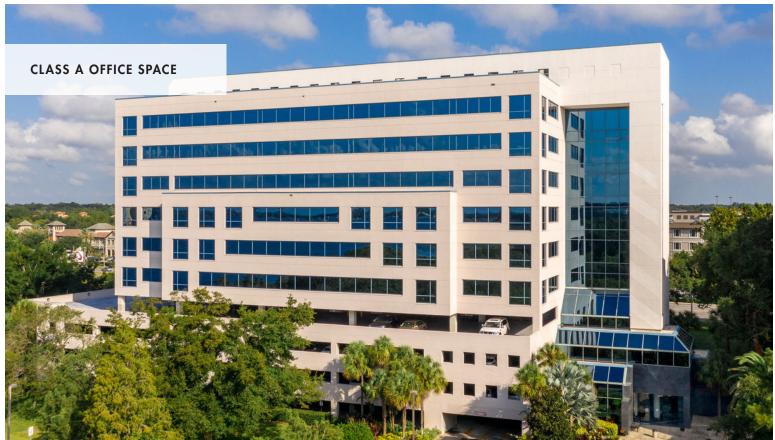

### **CLASS-A OFFICE BUILDING**

Sand Lake IV is a Class-A office building located in South Orlando with visibility from I-4, and nearby Turnpike & Beachline Expressway (to airport). This is an Energy Star certified building with 360° lake views.