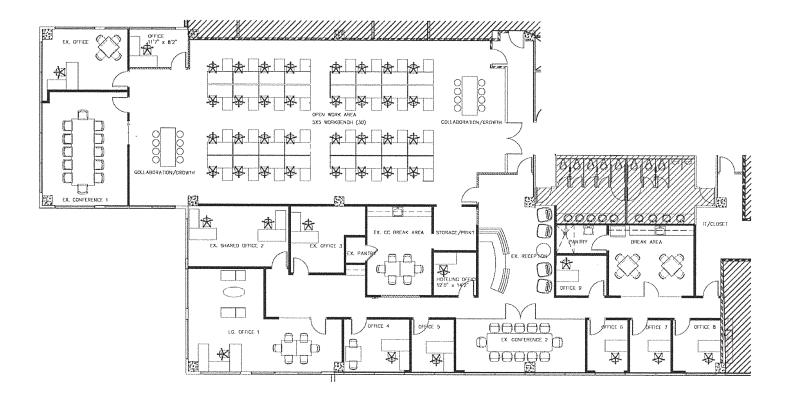

### **FOURTH FLOOR**

SUITE 420/430: 7,664 SF AVAILABLE 30 DAYS

FOR MORE INFORMATION, PLEASE CONTACT:

### SPEC SUITE AVAILABLE 7/1/2024

Although the information contained herein was provided by sources believed to be reliable, Foundry Commercial makes no representation, expressed or implied, as to its accuracy and said information is subject to errors, omissions or changes.