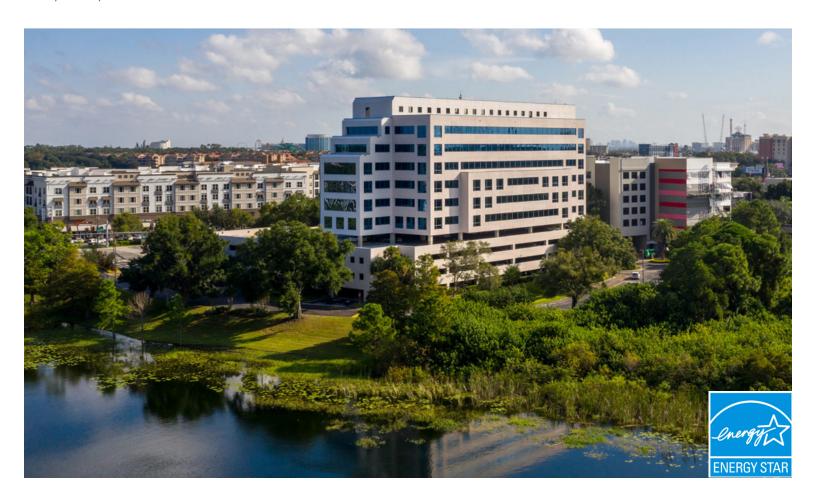

### **CLASS-A OFFICE BUILDING**

Sand Lake IV is a Class-A office building located in South Orlando with visibility from I-4, and nearby Turnpike & Beachline Expressway (to airport). This is an Energy Star certified building with 360° lake views.