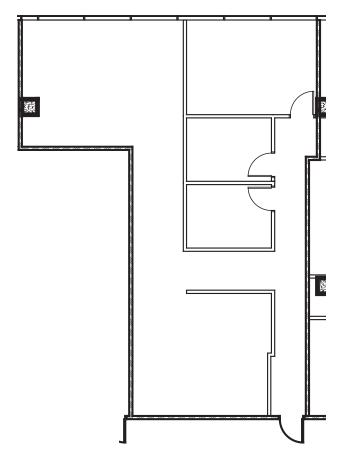

n Social
- Ocean Prime
- North Italia
- 4 Chick Fil A
- Seito Sushi
- 6 Anthony's Coal Fired Pizza
- Ruth's Chris
- MoonFish
- The Melting Pot
- 10 Eddie V's Prime Seafood
- Rocco's Tacos
- First Watch
- Panera
- Domu
- Bar Taco

#### **RETAIL**

- Whole Foods Market
- Publix



FOR MORE INFORMATION, PLEASE CONTACT:

KEVIN WILL | 407.458.5888 Senior Associate Kevin.Will@foundrycommercial.com Licensed Real Estate Broker ALEX ROSARIO | 407.540.7713

Partner

Alex.Rosario@foundrycommercial.com

Licensed Real Estate Broker

# **FIRST FLOOR**

SUITE 135: 2,482 SF AVAILABLE 30 DAYS





FOR MORE INFORMATION, PLEASE CONTACT:

### **FOURTH FLOOR**

SUITE 420/430: 7,664 SF AVAILABLE 30 DAYS





FOR MORE INFORMATION, PLEASE CONTACT:

# **FOURTH FLOOR**

SUITES 460: 1,688 SF

### **EXISTING PLAN**



### SPEC SUITE AVAILABLE 7/1/2024



Although the information contained herein was provided by sources believed to be reliable, Foundry Commercial makes no representation, expressed or implied, as to its accuracy and said information is subject to errors, omissions or changes.



FOR MORE INFORMATION, PLEASE CONTACT:

KEVIN WILL | 407.458.5888 Senior Associate Kevin.Will@foundrycommercial.com Licensed Real Estate Broker ALEX ROSARIO | **407.540.7713**Partner
Alex.Rosario@foundrycommercial.com

Licensed Real Estate Broker