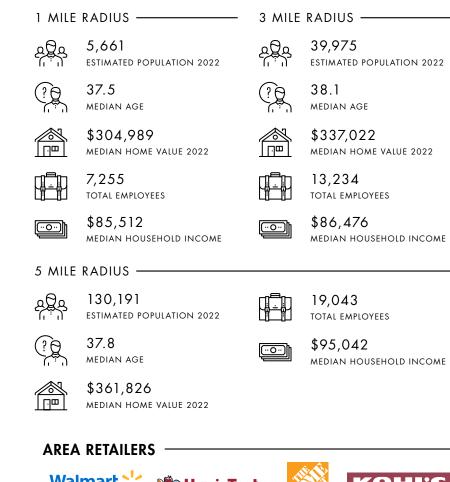

# SEXTON COMMONS 1420 NORTH MAIN STREET, FUQUAY-VARINA, NC 27526

FULLY LEASED



# **PROPERTY FEATURES**

- Two new national anchors with TJ Maxx and PopShelf
- Great visibility along Fuquay-Varina's fast growing North Main Street
- Strong demographics in the surrounding communities
- Convenient access to the planned NC 55 expansion

# DEMOGRAPHICS







### FOR MORE INFORMATION, PLEASE CONTACT:

NOLAN MILLS IV | 919.576.2685 Nolan.Mills@foundrycommercial.com Licensed Real Estate Broker JAMES MATTOX | 919.576.2696 James.Mattox@foundrycommercial.com Licensed Real Estate Broker

Although the information contained herein was provided by sources believed to be reliable, Foundry Commercial makes no representation, expressed or implied, as to its accuracy and said information is subject to errors, omissions or changes.

foundrycommercial.com



#### FOR MORE INFORMATION, PLEASE CONTACT:

#### NOLAN MILLS IV | 919.576.2685 Nolan.Mills@foundrycommercial.com Licensed Real Estate Broker

## JAMES MATTOX | **919.576.2696** James.Mattox@foundrycommercial.com

Licensed Real Estate Broker

FOUNDRY

Although the information contained herein was pro