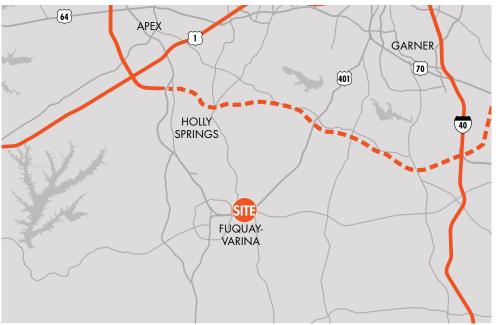

# SEXTON COMMONS 1420 NORTH MAIN STREET, FUQUAY-VARINA, NC 27526

FULLY LEASED

# **PROPERTY FEATURES**

- Two new national anchors with TJ Maxx and PopShelf
- Great visibility along Fuquay-Varina's fast growing North Main Street
- Strong demographics in the surrounding communities
- Convenient access to the planned NC 55 expansion