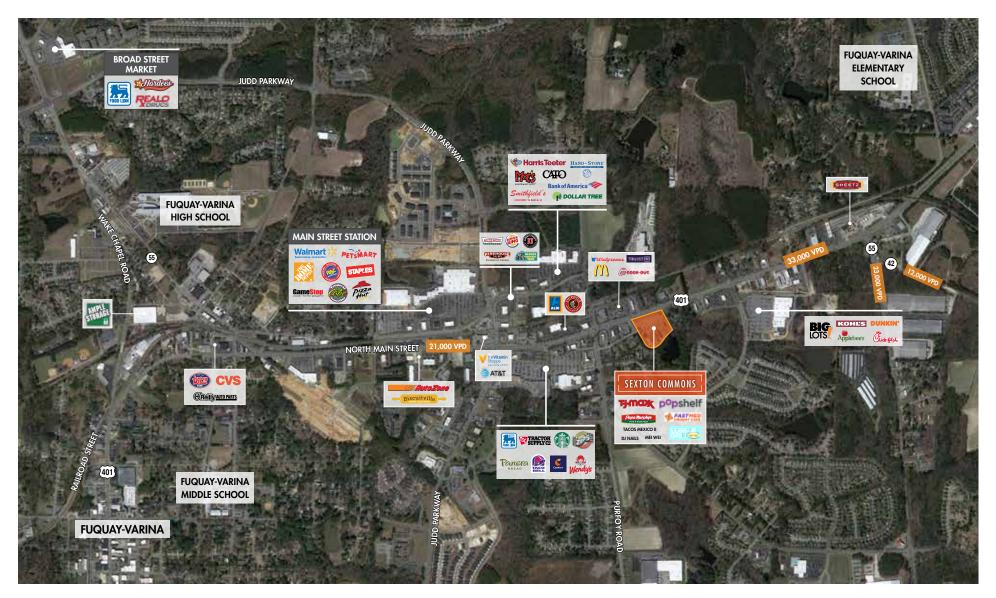

# **PROPERTY FEATURES**

- Two new national anchors with TJ Maxx and PopShelf
- Great visibility along Fuquay-Varina's fast growing North Main Street
- Strong demographics in the surrounding communities
- Convenient access to the planned NC 55 expansion