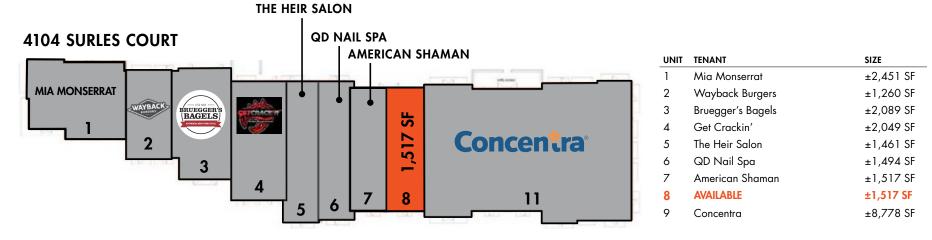

## SITE PLAN

#### SHILOH CROSSING | 4104 SURLES COURT, DURHAM, NC | 1000 & 1004 LOWER SHILOH WAY, MORRISVILLE, NC