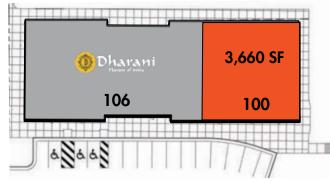

## SITE PLAN

# **1000 LOWER SHILOH WAY**

# LEASED

Licensed Real Estate Broker

**AVAILABLE** 

| UNIT | TENANT                    | SIZE      |
|------|---------------------------|-----------|
| 107  | Manhattan Cafe            | ±2,440 SF |
| 105  | TrueVision Eye Care       | ±2,387 SF |
| 102  | Eissens Dentistry         | ±2,284 SF |
| 100  | Sabzi Mandi Indian Market | ±2,958 SF |
| 106  | Dharani Indian Cuisine    | ±6,363 SF |
| 100  | AVAILABLE                 | ±3,660 SF |