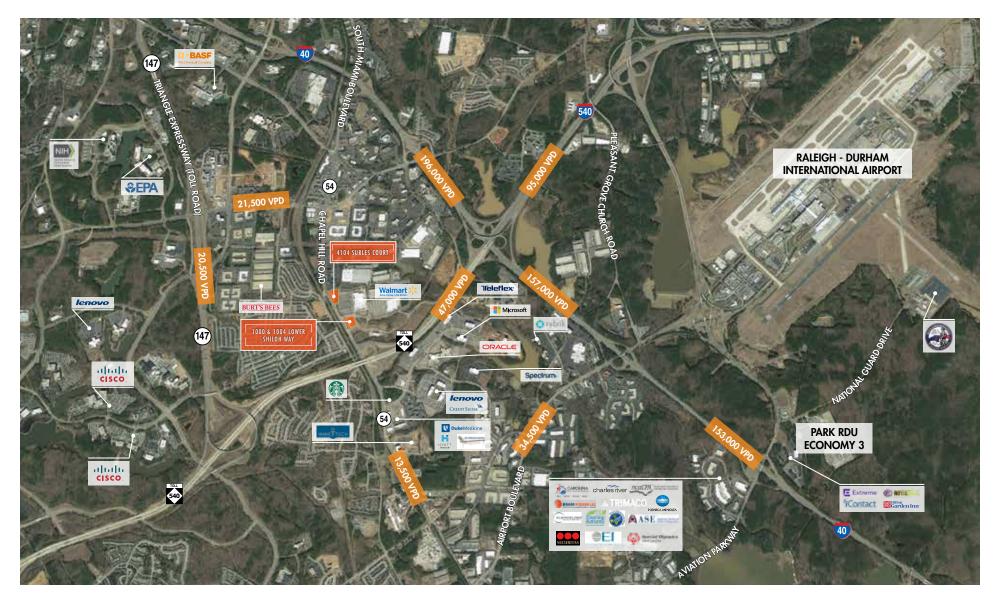

## **PROPERTY FEATURES**

- Prime retail shop space available at Walmart shadow-anchored shopping center ٠
- Growing residential and job market with great access to Research Triangle Park ٠ with over 50,000 employees
- Strong tenant mix with destination oriented and daily needs retailers .
- Convenient access to I-40, I-540 and NC-54 •

#### SHILOH CROSSING | 4104 SURLES COURT, DURHAM, NC | 1000 & 1004 LOWER SHILOH WAY, MORRISVILLE, NC