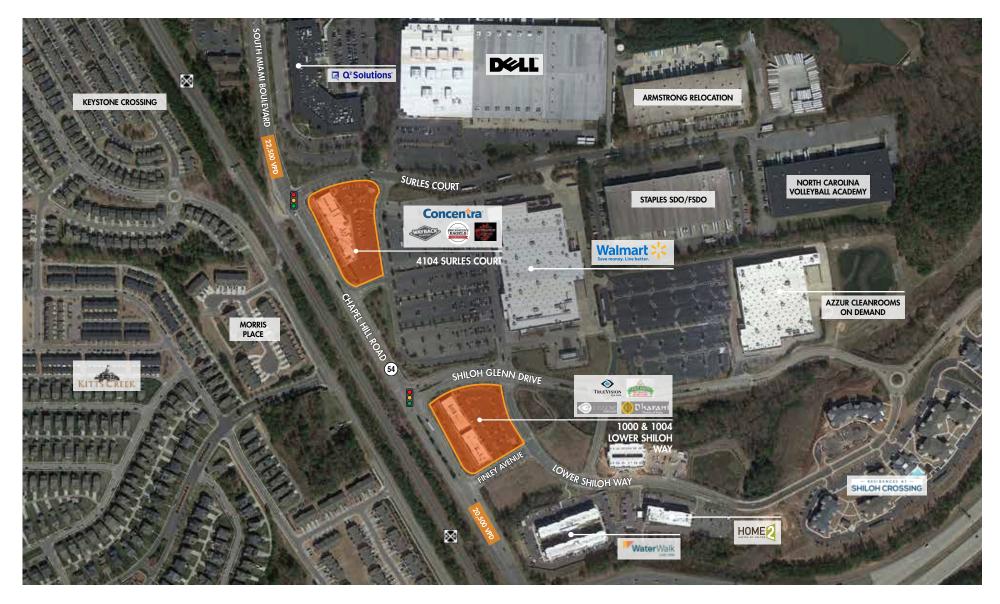

## **AREA RETAILERS**

#### SHILOH CROSSING | 4104 SURLES COURT, DURHAM, NC | 1000 & 1004 LOWER SHILOH WAY, MORRISVILLE, NC