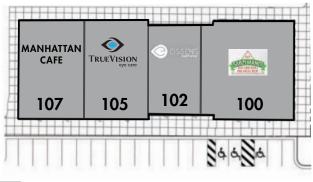

## SITE PLAN

## **1004 LOWER SHILOH WAY**

# LEASED

Licensed Real Estate Broker

**AVAILABLE** 

| UNIT | TENANT                    | SIZE      |
|------|---------------------------|-----------|
| 107  | Manhattan Cafe            | ±2,440 SF |
| 105  | TrueVision Eye Care       | ±2,387 SF |
| 102  | Eissens Dentistry         | ±2,284 SF |
| 100  | Sabzi Mandi Indian Market | ±2,958 SF |
| 106  | Dharani Indian Cuisine    | ±6,363 SF |
| 100  | AVAILABLE                 | ±3,660 SF |