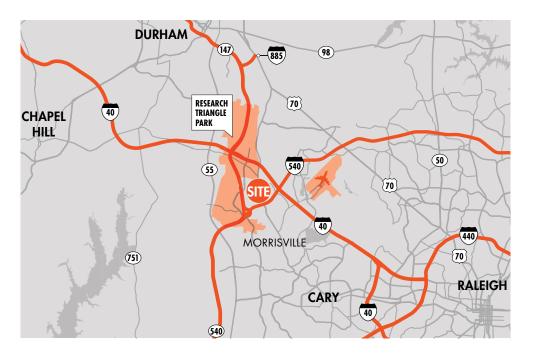

## **PROPERTY FEATURES**

- Prime retail shop space available at Walmart shadow-anchored shopping center ٠
- Growing residential and job market with great access to Research Triangle Park ٠ with over 50,000 employees
- Strong tenant mix with destination oriented and daily needs retailers .
- Convenient access to I-40, I-540 and NC-54 •