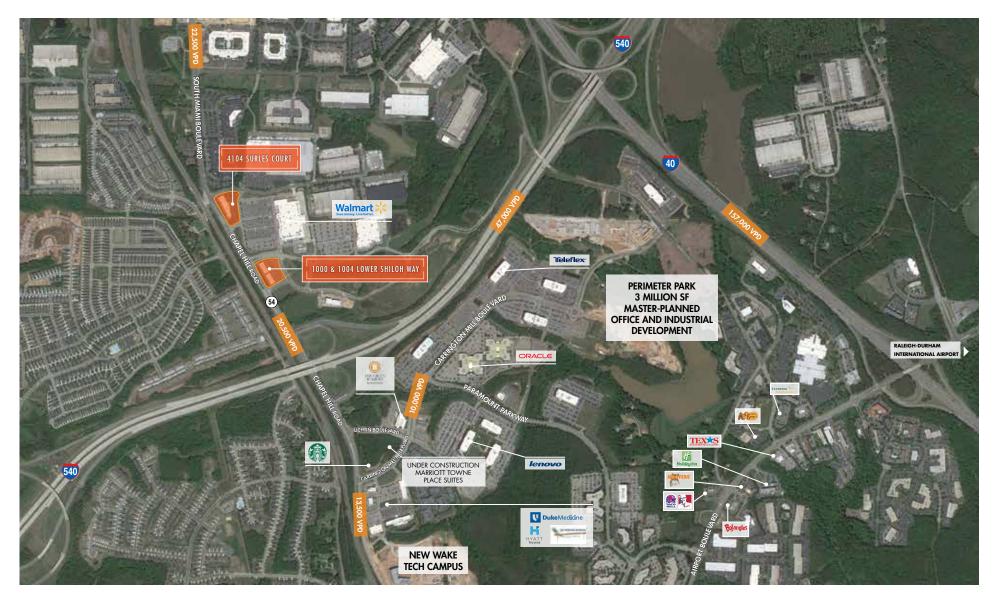

## **PROPERTY FEATURES**

- Prime retail shop space available at Walmart shadow-anchored shopping center ٠
- Growing residential and job market with great access to Research Triangle Park ٠ with over 50,000 employees
- Strong tenant mix with destination oriented and daily needs retailers .
- Convenient access to I-40, I-540 and NC-54 •

#### SHILOH CROSSING | 4104 SURLES COURT, DURHAM, NC | 1000 & 1004 LOWER SHILOH WAY, MORRISVILLE, NC