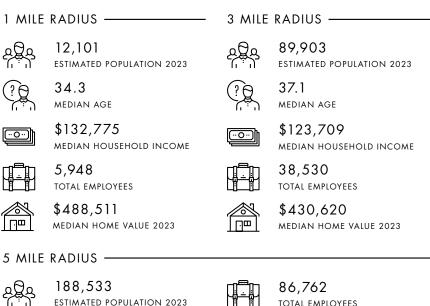

89,903

MEDIAN AGE

\$123,709

TOTAL EMPLOYEES

\$430,620

38,530

ΠШ

37.1

ESTIMATED POPULATION 2023

MEDIAN HOUSEHOLD INCOME

MEDIAN HOME VALUE 2023

MEDIAN HOME VALUE 2023

## DEMOGRAPHICS

86,762 TOTAL EMPLOYEES

\$425,908

37.2

[..o..]

- MEDIAN AGE
- \$124,474
- MEDIAN HOUSEHOLD INCOME