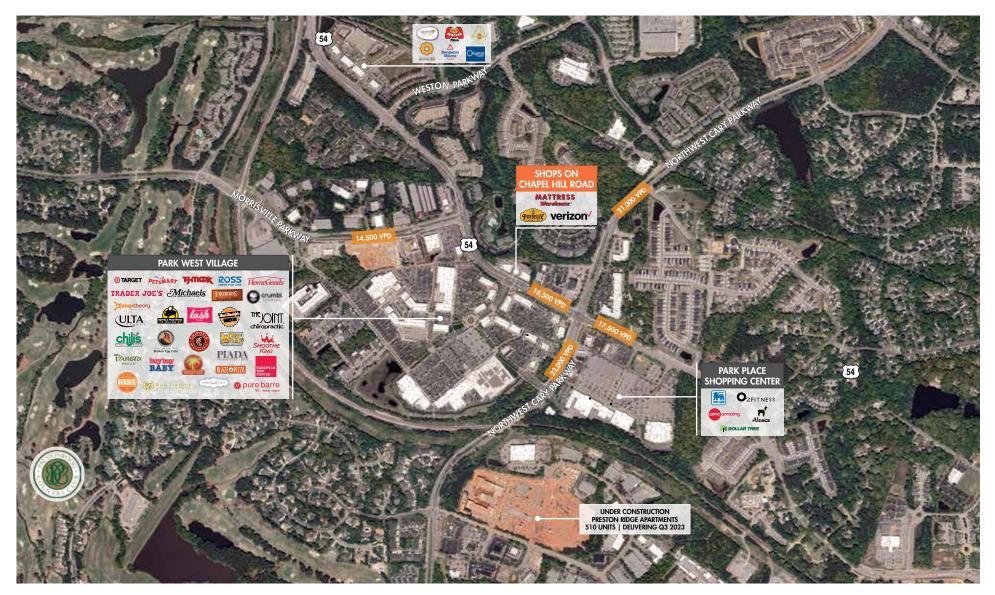

# **PROPERTY FEATURES**

- Ideally situated in the heart of Morrisville ٠
- Residential, retail, office and hospitality in the immediate vicinity ٠
- Shared light with Park West Village .
- Tremendous visibility ٠
- Located near the corner of Cary Parkway and NC-54/Chapel Hill Road in ٠ Morrisville