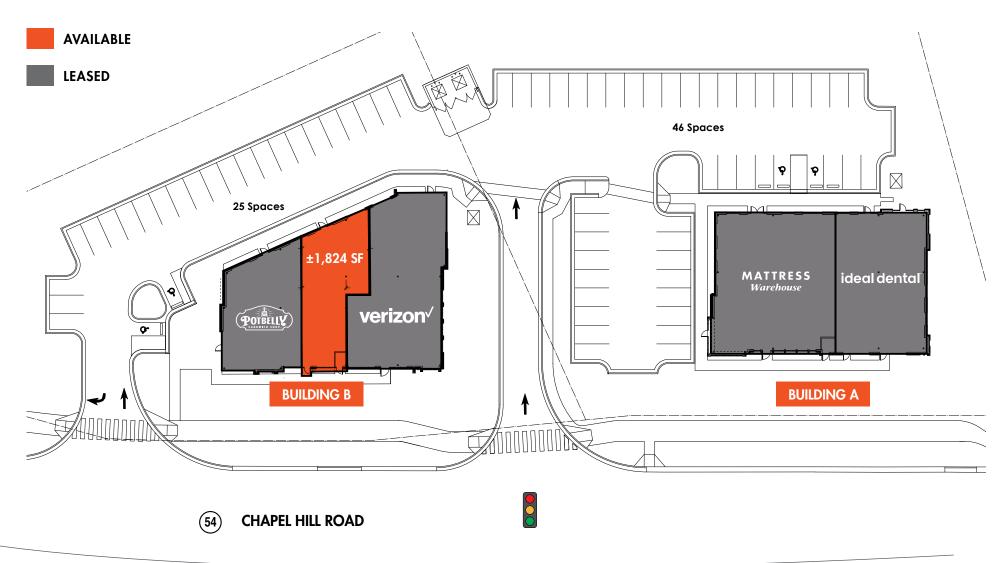

FOR LEASE | ±1,824 SF



# **PROPERTY FEATURES**

- Ideally situated in the heart of Morrisville ٠
- Residential, retail, office and hospitality in the immediate vicinity ٠
- Shared light with Park West Village .
- Tremendous visibility ٠
- Located near the corner of Cary Parkway and NC-54/Chapel Hill Road in ٠ Morrisville

89,903

MEDIAN AGE

\$123,709

TOTAL EMPLOYEES

\$430,620

38,530

ΠШ

37.1

ESTIMATED POPULATION 2023

MEDIAN HOUSEHOLD INCOME

MEDIAN HOME VALUE 2023

MEDIAN HOME VALUE 2023

## DEMOGRAPHICS



86,762 TOTAL EMPLOYEES

\$425,908

37.2

[..o..]

- MEDIAN AGE
- \$124,474
- MEDIAN HOUSEHOLD INCOME







#### ROSS DIACHENKO | 919.576.2683 Ross.Diachenko@foundrycommercial.com

Licensed Real Estate Broker





#### FOR MORE INFORMATION, PLEASE CONTACT:

### ROSS DIACHENKO | 919.576.2683

Ross.Diachenko@foundrycommercial.com Licensed Real Estate Broker



Although the information contained herein was provided by sources believed to be reliable, Foundry Commercial makes no representation, expressed or implied, as to its accuracy and said information is subject to errors, omissions or changes.



FOR MORE INFORMATION, PLEASE CONTACT:

ROSS DIACHENKO | 919.576.2683 Ross.Diachenko@foundrycommercial.com Licensed Real Estate Broker



Although the information contained herein was provided by sources believed to be reliable, Foundry Commercial makes no representation, expressed or implied, as to its accuracy and said information is subject to errors, omissions or changes.

foundrycommercial.com