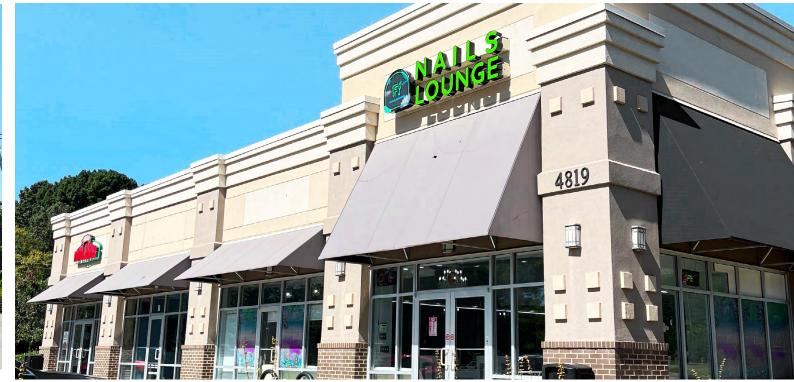

#### **BUILDING 4819**

| SUITE | TENANT            | SF    |
|-------|-------------------|-------|
| Α     | PAPA JOHN'S       | 1,400 |
| В     | PAYMORE           | 1,000 |
| C-D   | JOJO'S NAIL SALON | 2,400 |