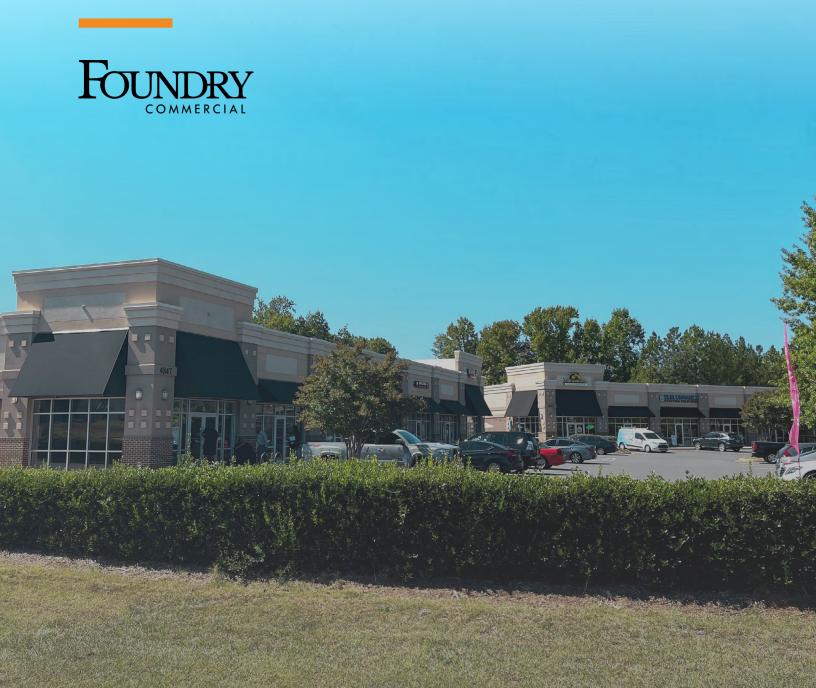

FULLY LEASED SHOPTON SQUARE | CHARLOTTE, NC

#### **PROPERTY DESCRIPTION**

- Fully Leased
- Outparcel available for sale: 1.72 acres
- Shopton Square is located in southwest Charlotte, the area's fastest growing submarket, and features easy access to I-485 and Charlotte Premium Outlets
- The center is situated minutes from Berewick, a 1,200+ acre multi-use master planned community that includes retail, office, hotel and residential. The average home closing price in Berewick is \$312,000, and new houses continue to be built every day
- The center sits at the signalized intersection of the highly traveled Steele Creek Road (17,000 VPD) and Shopton Road, across the street from the Steele Creek Commerce Park