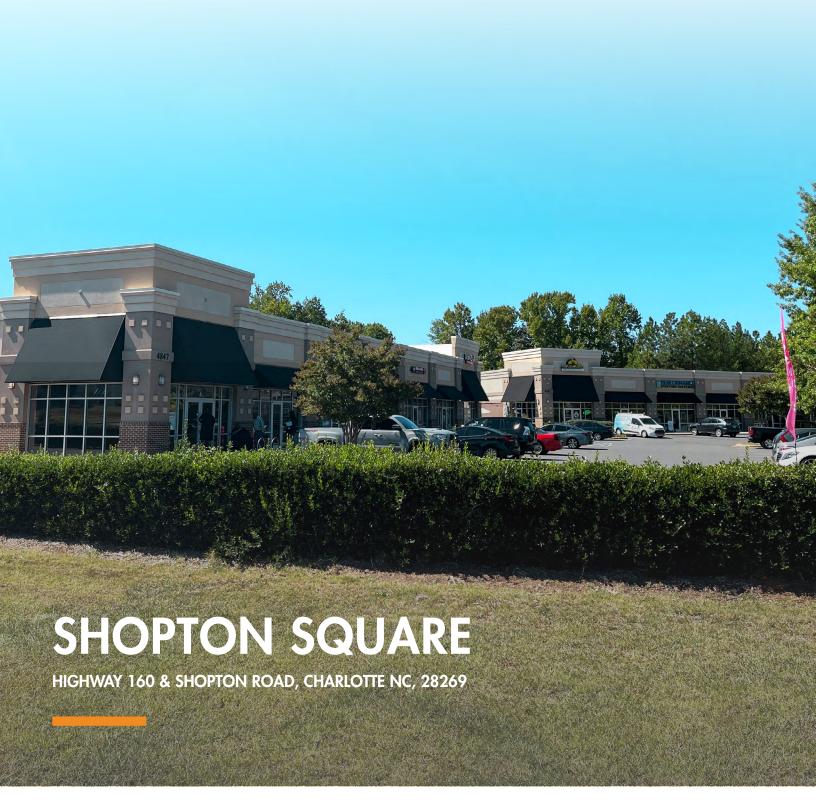

FULLY LEASED SHOPTON SQUARE | CHARLOTTE, NC

#### **PROPERTY DESCRIPTION**

- Fully Leased
- Outparcel available for sale: 1.72 acres
- Shopton Square is located in southwest Charlotte, the area's fastest growing submarket, and features easy access to I-485 and Charlotte Premium Outlets
- The center is situated minutes from Berewick, a 1,200+ acre multi-use master planned community that includes retail, office, hotel and residential. The average home closing price in Berewick is \$312,000, and new houses continue to be built every day
- The center sits at the signalized intersection of the highly traveled Steele Creek Road (17,000 VPD) and Shopton Road, across the street from the Steele Creek Commerce Park