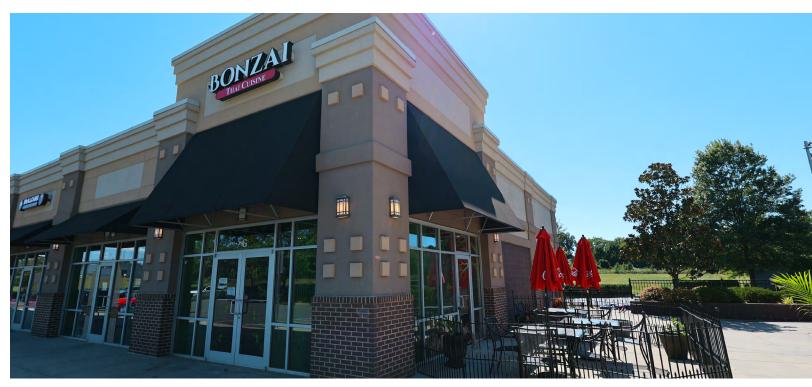

#### **BUILDING 4847**

| SUITE | TENANT                          | SF    |
|-------|---------------------------------|-------|
| A-B   | ONE SIXTY SPORTS BAR            | 2,400 |
| C-D   | KAUR, DDS                       | 2,400 |
| Е     | SMALLCAKES CUPCAKERY & CREAMERY | 1,800 |
| F-G   | BONZAI                          | 2,400 |