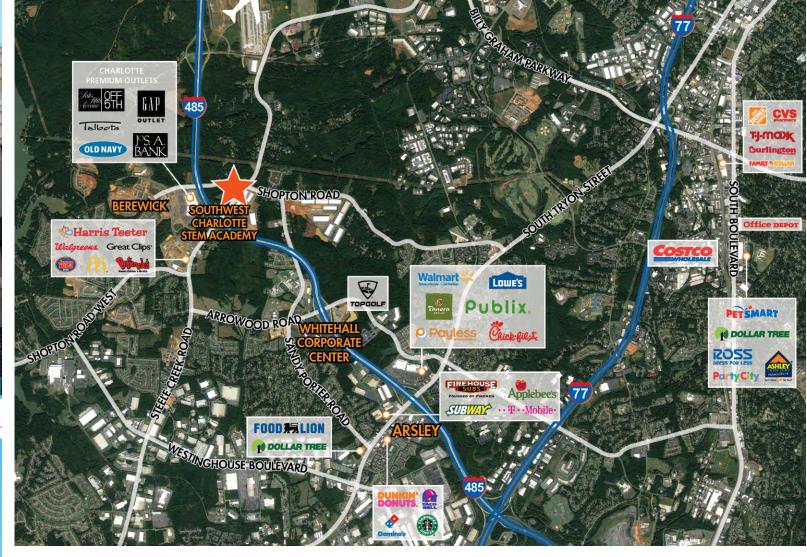

#### **PROPERTY DESCRIPTION**

- Fully Leased
- Outparcel available for sale: 1.72 acres
- Shopton Square is located in southwest Charlotte, the area's fastest growing submarket, and features easy access to I-485 and Charlotte Premium Outlets
- The center is situated minutes from Berewick, a 1,200+ acre multi-use master planned community that includes retail, office, hotel and residential. The average home closing price in Berewick is \$312,000, and new houses continue to be built every day
- The center sits at the signalized intersection of the highly traveled Steele Creek Road (17,000 VPD) and Shopton Road, across the street from the Steele Creek Commerce Park