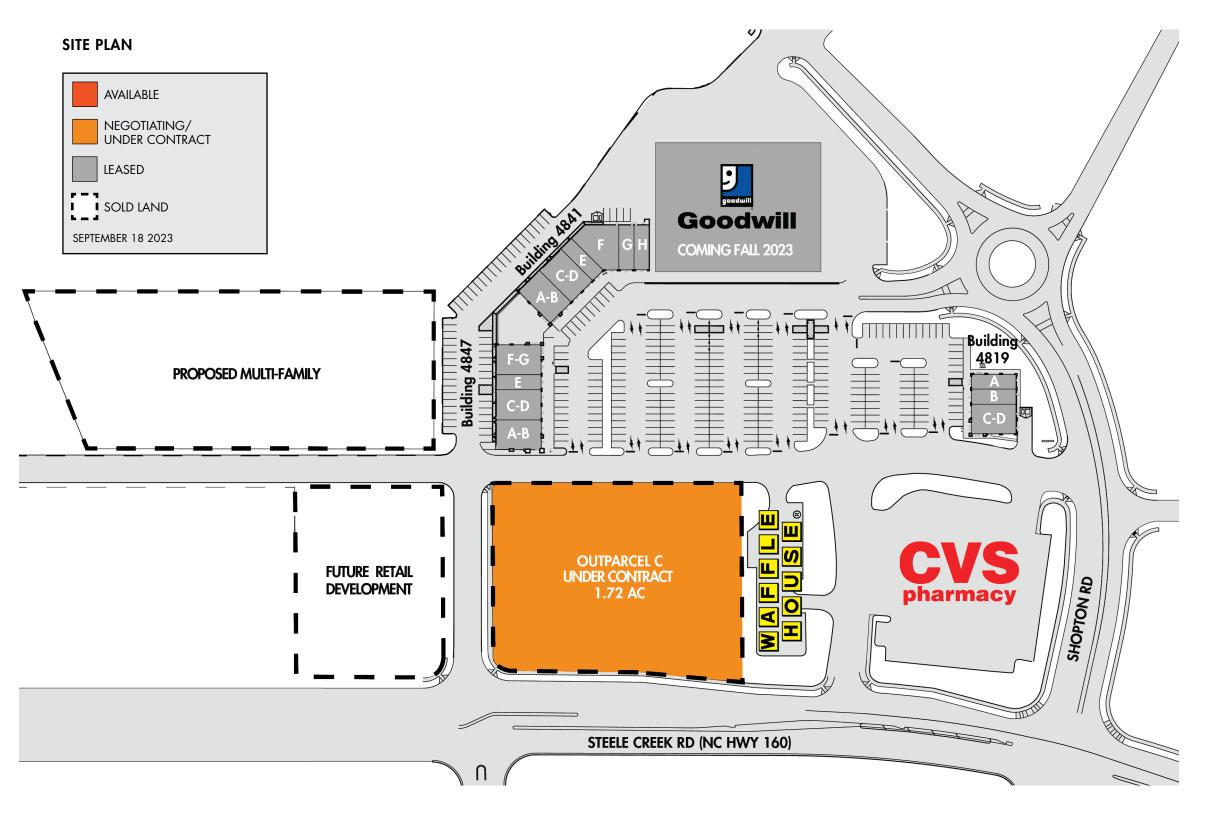

#### **PROPERTY DESCRIPTION**

- Fully Leased
- Outparcel available for sale: 1.72 acres
- Shopton Square is located in southwest Charlotte, the area's fastest growing submarket, and features easy access to I-485 and Charlotte Premium Outlets
- The center is situated minutes from Berewick, a 1,200+ acre multi-use master planned community that includes retail, office, hotel and residential. The average home closing price in Berewick is \$312,000, and new houses continue to be built every day
- The center sits at the signalized intersection of the highly traveled Steele Creek Road (17,000 VPD) and Shopton Road, across the street from the Steele Creek Commerce Park

#### **OUTPARCEL DETAILS**

- 1 outparcel available:
  - 1.72 AC

FOR MORE INFORMATION, PLEASE CONTACT:

NICOLE HOOGLAND | **704.972.2617** Senior Associate/Broker nicole.hoogland@foundrycommercial.com

Licensed Real Estate Broker

#### **BUILDING 4819**

| SUITE | TENANT            | SF    |
|-------|-------------------|-------|
| Α     | PAPA JOHN'S       | 1,400 |
| В     | PAYMORE           | 1,000 |
| C-D   | JOJO'S NAIL SALON | 2,400 |

#### **BUILDING 4841**

| SUITE | TENANT                   | SF    |
|-------|--------------------------|-------|
| A-B   | THE JERK JOINT           | 2,400 |
| C-D   | PERFORMANCE STAFFING     | 2,400 |
| E     | DING TEA                 | 1,800 |
| F     | CAROLINA PERFORMING ARTS | 2,650 |
| G     | SWAVE BARBER LOUNGE      | 1,200 |
| Н     | CREATIVE SPACE STUDIO    | 1,200 |

#### **BUILDING 4847**

| SUITE | TENANT                          | SF    |
|-------|---------------------------------|-------|
| A-B   | ONE SIXTY SPORTS BAR            | 2,400 |
| C-D   | KAUR, DDS                       | 2,400 |
| Е     | SMALLCAKES CUPCAKERY & CREAMERY | 1,800 |
| F-G   | BONZAI                          | 2,400 |

#### **OUTPARCEL**

|        | TENANT                      | SF         |
|--------|-----------------------------|------------|
| ANCHOR | GOODWILL - COMING FALL 2023 | 21,000     |
| С      | UNDER CONTRACT              | 1.72 ACRES |