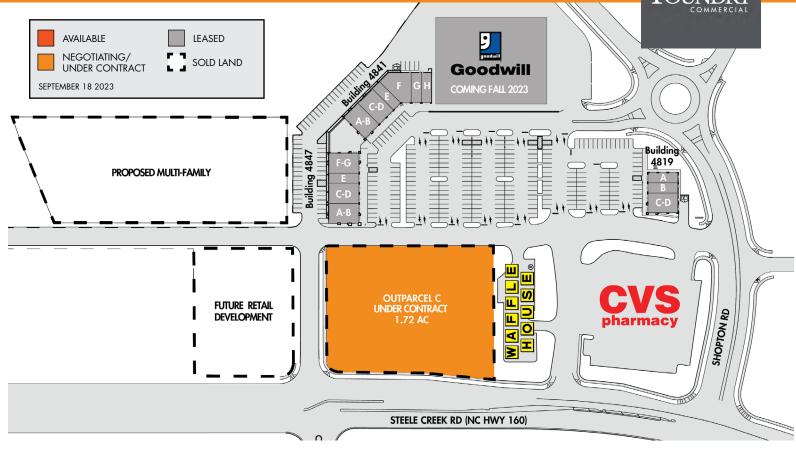

### **BUILDING 4819**

| SUITE | TENANT            | SF    |
|-------|-------------------|-------|
| Α     | PAPA JOHN'S       | 1,400 |
| В     | PAYMORE           | 1,000 |
| C-D   | JOJO'S NAIL SALON | 2,400 |

### **BUILDING 4841**

| SUITE | TENANT                   | SF    |
|-------|--------------------------|-------|
| A-B   | THE JERK JOINT           | 2,400 |
| C-D   | PERFORMANCE STAFFING     | 2,400 |
| E     | DING TEA                 | 1,800 |
| F     | CAROLINA PERFORMING ARTS | 2,650 |
| G     | SWAVE BARBER SHOP        | 1,200 |
| Н     | CREATIVE SPACE STUDIO    | 1,200 |

### **BUILDING 4847**

| SUITE | TENANT                          | SF    |
|-------|---------------------------------|-------|
| A-B   | ONE SIXTY SPORTS BAR            | 2,400 |
| C-D   | KAUR, DDS                       | 2,400 |
| E     | SMALLCAKES CUPCAKERY & CREAMERY | 1,800 |
| F-G   | BONZAI                          | 2,400 |

### **OUTPARCEL**

|        | TENANT                      | ACRES      |
|--------|-----------------------------|------------|
| ANCHOR | GOODWILL - COMING FALL 2023 | 21,000     |
| С      | UNDER CONTRACT              | 1.72 ACRES |