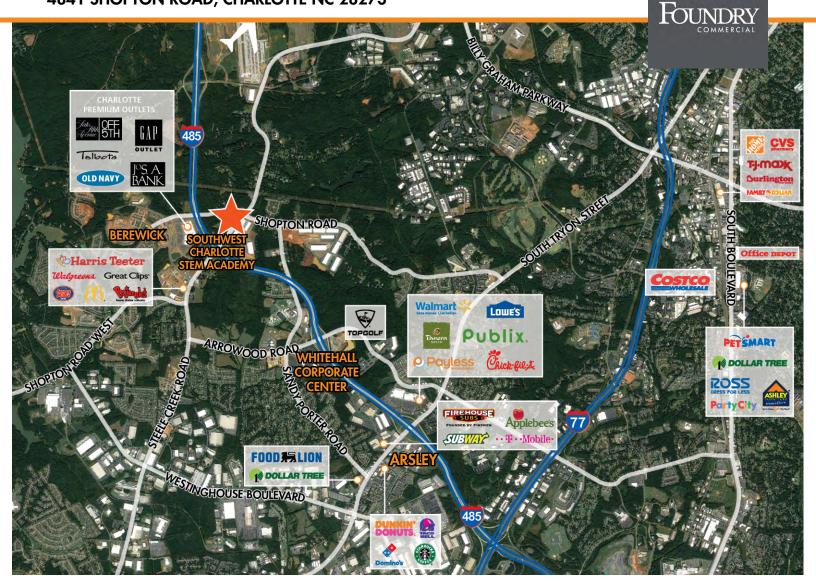

### **PROPERTY OVERVIEW**

- Outparcel available for sale: 1.72 acres
- Shopton Square is located in southwest Charlotte, the area's fastest growing submarket, and features easy access to I-485 and Charlotte Premium Outlets
- The center is situated minutes from Berewick, a 1,200+ acre multi-use master planned community that includes retail, office, hotel and residential. The average home closing price in Berewick is \$312,000, and new houses continue to be built every day
- The center sits at the signalized intersection of the highly traveled Steele Creek Road (17,000 VPD) and Shopton Road, across the street from the Steele Creek Commerce Park