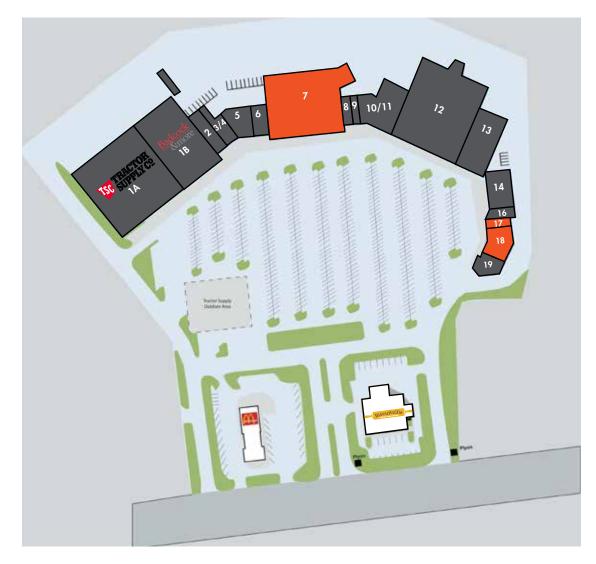

# **SITE PLAN**

| UNIT  | TENANT                        | SIZE       |
|-------|-------------------------------|------------|
| 1A    | Tractor Supply Co.            | ±24,670 SF |
| 1B    | Badcock Home Furniture & More | ±20,825 SF |
| 2     | Total Life Care               | ±3,000 SF  |
| 3/4   | T-Nails                       | ±1,800 SF  |
| 5     | SafGard                       | ±3,110 SF  |
| 6     | Akira Hibachi Express         | ±2,100 SF  |
| 7     | AVAILABLE                     | ±22,069 SF |
| 8     | Rick's Jewelers               | ±1,200 SF  |
| 9     | Smokerz Depot                 | ±900 SF    |
| 10/11 | Compadre's Mexican Grill      | ±7,860 SF  |
| 12    | Kimbrell's Furniture          | ±25,000 SF |
| 13    | Triangle Fitness              | ±8,375 SF  |
| 14/16 | Elizabeth's Pizza             | ±5,100 SF  |
| 17    | AVAILABLE                     | ±750 SF    |
| 18    | AVAILABLE                     | ±3,170 SF  |
| 19    | State Farm Insurance          | ±2,710 SF  |