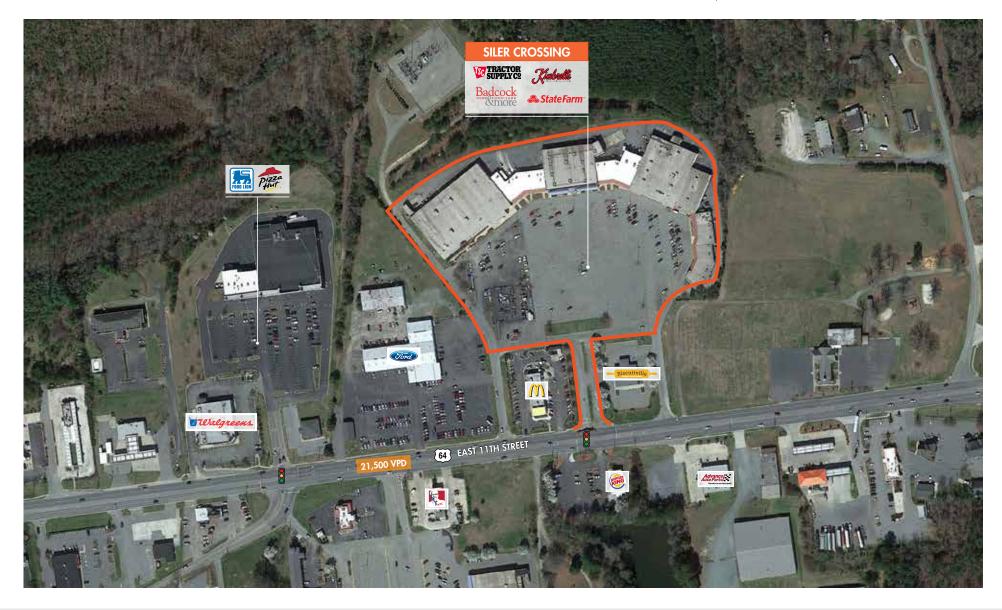

# **SITE PLAN**

| UNIT  | TENANT                        | SIZE       |
|-------|-------------------------------|------------|
| 1A    | Tractor Supply Co.            | ±24,670 SF |
| 1B    | Badcock Home Furniture & More | ±20,825 SF |
| 2     | Total Life Care               | ±3,000 SF  |
| 3/4   | T-Nails                       | ±1,800 SF  |
| 5     | SafGard                       | ±3,110 SF  |
| 6     | Akira Hibachi Express         | ±2,100 SF  |
| 7     | AVAILABLE                     | ±22,069 SF |
| 8     | Rick's Jewelers               | ±1,200 SF  |
| 9     | Smokerz Depot                 | ±900 SF    |
| 10/11 | Compadre's Mexican Grill      | ±7,860 SF  |
| 12    | Kimbrell's Furniture          | ±25,000 SF |
| 13    | Triangle Fitness              | ±8,375 SF  |
| 14/16 | Elizabeth's Pizza             | ±5,100 SF  |
| 17    | AVAILABLE                     | ±750 SF    |
| 18    | AVAILABLE                     | ±3,170 SF  |
| 19    | State Farm Insurance          | ±2,710 SF  |