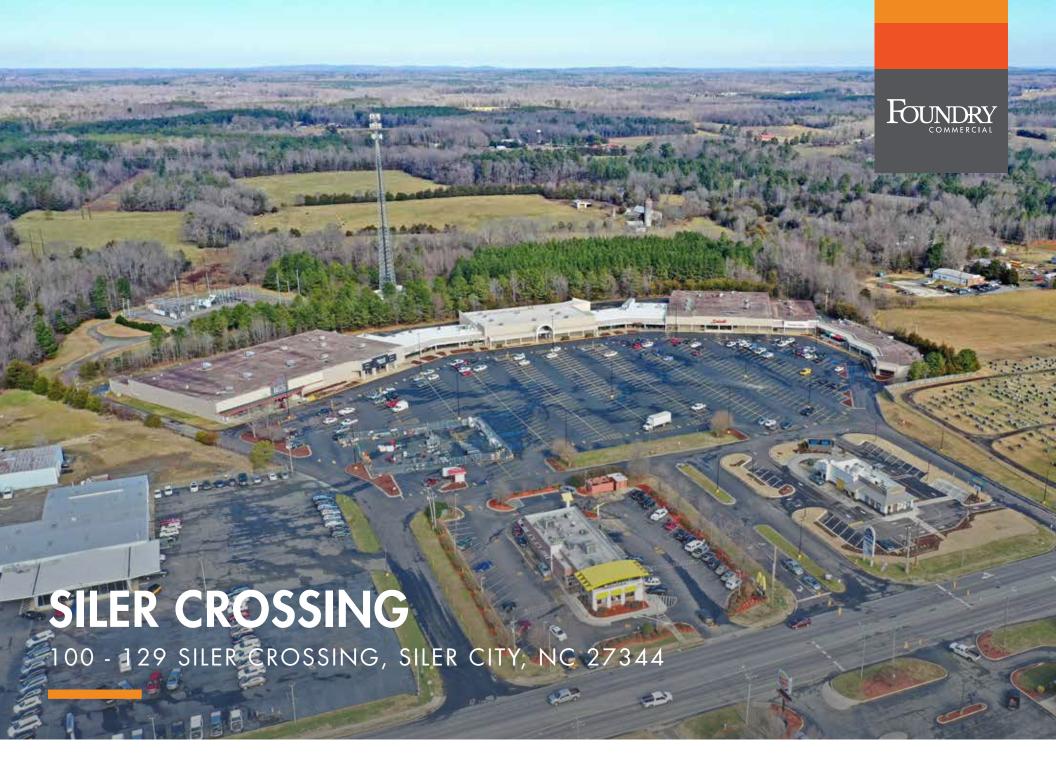

### **PROPERTY FEATURES**

- Siler Crossing is a ±132,639 SF community shopping center with great visibility off US Highway 64
- Anchored by Tractor Supply, Badcock, Kimbrell's and a mix of local tenants from restaurant to retail
- As North Carolina continues to grow, Hwy 421 (0.2 miles) has become a major thoroughfare for commuters who enjoy living in the smaller towns and still having the ability to work in the cities
- With Greensboro a 40 minute drive to the north and Raleigh under an hour to the east, Siler
  City is a great central town with convenient access and traffic from two of the largest cities in North Carolina