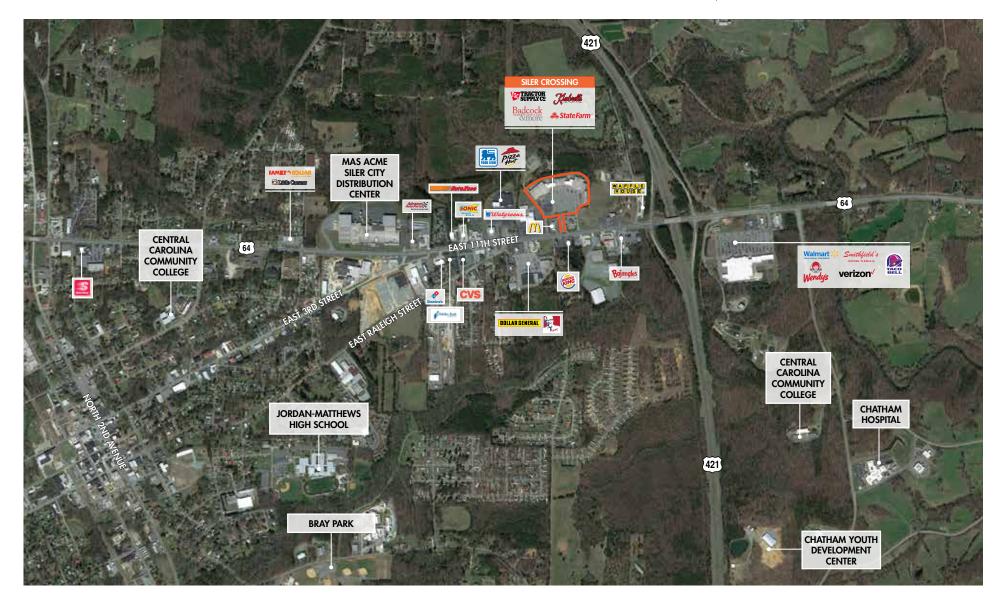

### **PROPERTY FEATURES**

- Siler Crossing is a ±132,639 SF community shopping center with great visibility off US Highway 64
- Anchored by Tractor Supply, Badcock, Kimbrell's and a mix of local tenants from restaurant to retail
- As North Carolina continues to grow, Hwy 421 (0.2 miles) has become a major thoroughfare for commuters who enjoy living in the smaller towns and still having the ability to work in the cities
- With Greensboro a 40 minute drive to the north and Raleigh under an hour to the east, Siler
  City is a great central town with convenient access and traffic from two of the largest cities in North Carolina