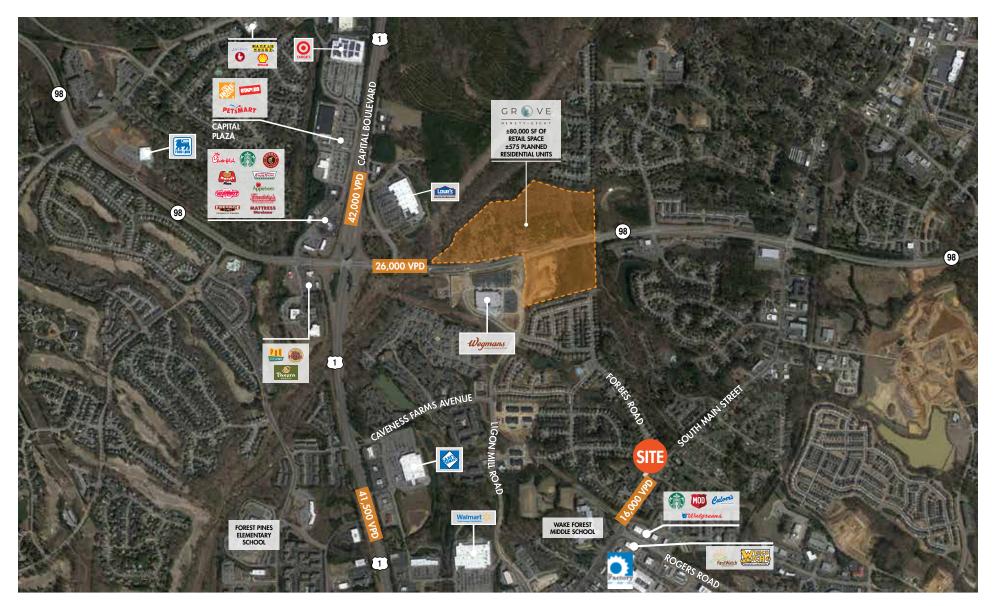

# **PROPERTY FEATURES**

- 22,750 SF mixed-use office and retail building located on one of Wake Forest's most travelled corridors
- Excellent visibility and street front presence
- Affluent demographics and strong residential base surrounding the site
- Easy access to US 1 and Highway 98
- Retail rate: \$30.00 NNN
- Office rate: \$21.00 NNN
- TICAM estimate: \$5.00