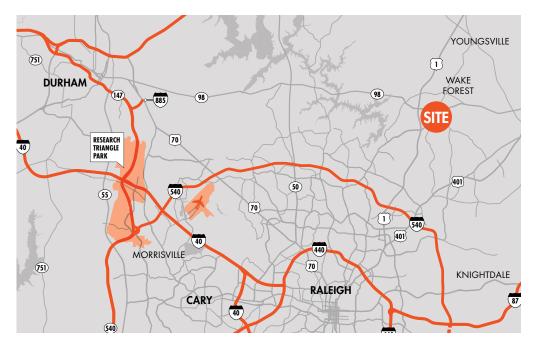

# **1628 SOUTH MAIN STREET** WAKE FOREST, NC 27587

**1628 SOUTH MAIN** 

FOR LEASE | OFFICE SPACE 2,532 SF | RETAIL SPACE 1,291 - 1,512 SF

FOUNDRY

# **PROPERTY FEATURES**

- 22,750 SF mixed-use office and retail building located on one of Wake Forest's most travelled corridors
- Excellent visibility and street front presence
- Affluent demographics and strong residential base surrounding the site
- Easy access to US 1 and Highway 98
- Retail rate: \$30.00 NNN
- Office rate: \$21.00 NNN
- TICAM estimate: \$5.00