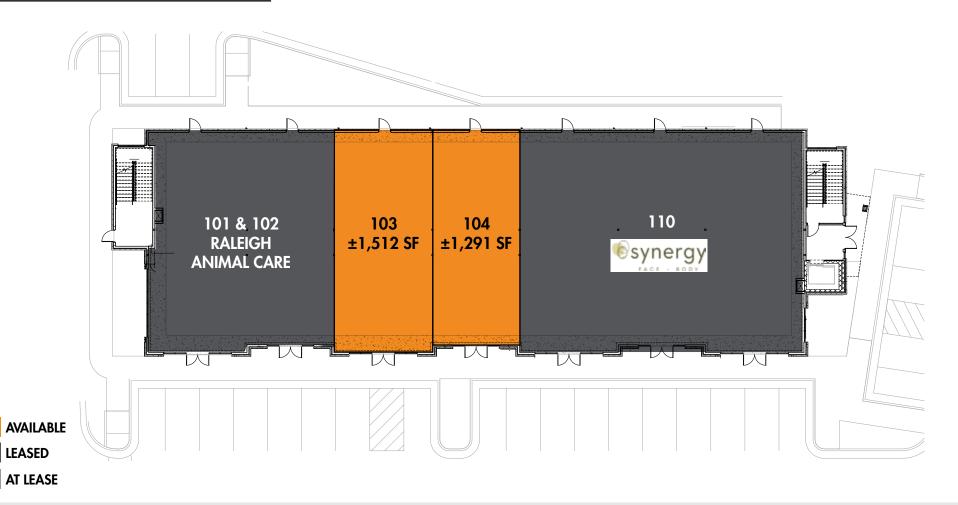

11 ESTIMATED POPULATION 2021 TOTAL EMPLOYEES 130,636 \$118,064 PROJECTED POPULATION 2026 (··O··) AVG HOUSEHOLD INCOME 36.3 MEDIAN AGE



## FOR MORE INFORMATION, PLEASE CONTACT:

## RETAIL

ROSS DIACHENKO | 919.576.2683 Ross.Diachenko@foundrycommercial.com Licensed Real Estate Broker NOLAN MILLS IV | 919.576.2685 Nolan.Mills@foundrycommercial.com Licensed Real Estate Broker

Although the information contained herein was provided by sources believed to be reliable, Foundry Commercial makes no representation, expressed or implied, as to its accuracy and said information is subject to errors, omissions or changes.

## OFFICE

J. CHESHIRE WEBB, III | 919.987.2922 Cheshire.Webb@foundrycommercial.com Licensed Real Estate Broker





# FLOOR PLAN

## FIRST FLOOR

1,512 SF RETAIL SPACE AVAILABLE



#### FOR MORE INFORMATION, PLEASE CONTACT:

## RETAIL

ROSS DIACHENKO | 919.576.2683 Ross.Diachenko@foundrycommercial.com Licensed Real Estate Broker NOLAN MILLS IV | 919.576.2685 Nolan.Mills@foundrycommercial.com Licensed Real Estate Broker

Although the information contained herein was provided by sources believed to be reliable, Foundry Commercial makes no representation, expressed or implied, as to its accuracy and said information is subject to errors, omissions or changes.

## OFFICE

J. CHESHIRE WEBB, III | 919.987.2922 Cheshire.Webb@foundrycommercial.com Licensed Real Estate Broker



# FLOOR PLAN

SECOND FLOOR | SUITE 202

2,532 SF OFFICE SPACE AVAILABLE





### FOR MORE INFORMATION, PLEASE CONTACT:

#### RETAIL

ROSS DIACHENKO | 919.576.2683 Ross.Diachenko@foundrycommercial.co