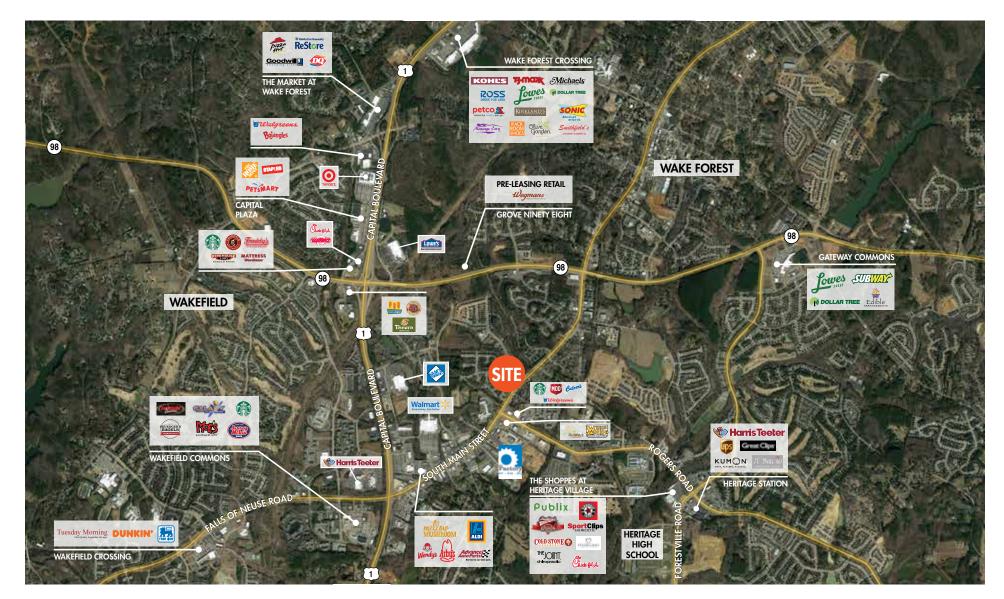

# **PROPERTY FEATURES**

- 22,750 SF mixed-use office and retail building located on one of Wake Forest's most travelled corridors
- Excellent visibility and street front presence
- Affluent demographics and strong residential base surrounding the site
- Easy access to US 1 and Highway 98
- Retail rate: \$30.00 NNN
- Office rate: \$21.00 NNN
- TICAM estimate: \$5.00