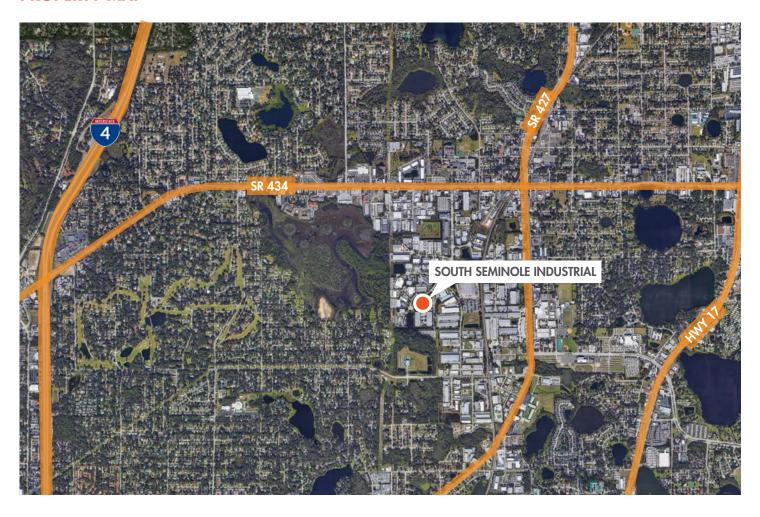

|
| YARD RATE    | \$2,000/AC/Month      |
| LOADING      | Rear                  |
| ZONING       | IND, City of Longwood |
| CLEAR HEIGHT | 20′ 6″                |
| DOORS        | 2                     |

115'

#### **PROPERTY FEATURES**

- Unique location in Longwood. Only three miles east of I-4 and 8.5 miles from SR 417
- Easy access to US HWY 17-92, Ronald Reagan Blvd., SR 436 and I-4
- Near South Seminole Hospital, UPS, USPS & FedEx

#### FOR MORE INFORMATION, PLEASE CONTACT:

JUSTIN RUBY, SIOR, CCIM | 407.865.0311 Justin.Ruby@foundrycommercial.com

Licensed Real Estate Broker

TRUCK COURT

JOEY WOODMAN | 407.748.5888 Joey.Woodman@foundrycommercial.com Licensed Real Estate Broker



LONGWOOD, FL AVAILABLE FOR LEASE

### **SOUTH SEMINOLE INDUSTRIAL**

#### **PROPERTY MAP**



#### FOR MORE INFORMATION, PLEASE CONTACT:

JUSTIN RUBY, SIOR, CCIM | 407.865.0311 Justin.Ruby@foundrycommercial.com Licensed Real Estate Broker JOEY WOODMAN | 407.748.5888 Joey.Woodman@foundrycommercial.com Licensed Real Estate Broker