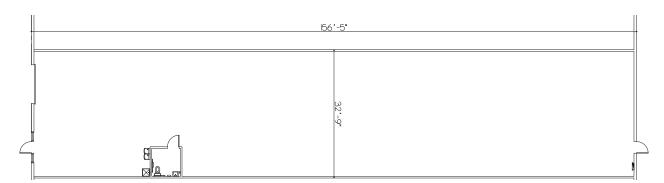

## SOUTH SEMINOLE INDUSTRIAL

5,144 - 10,296 RSF AVAILABLE FOR LEASE2 ACRES OF OUTSIDE STORAGE AVAILABLE

| TOTAL SF     | 5,144 SF              |
|--------------|-----------------------|
| LEASE RATE   | \$12.95 SF            |
| LOADING      | Front Load            |
| ZONING       | IND, City of Longwood |
| CLEAR HEIGHT | 20′ 6″                |
| AVAILABLE    | Immediately           |
| TRUCK COURT  | 115′                  |
| YARD RATE    | \$3.500/AC/Month      |

# 5,144 SF FOR LEASE