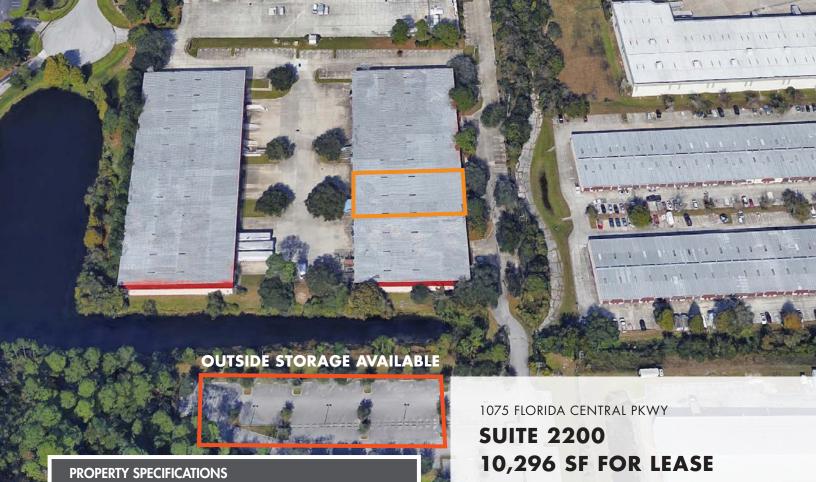

| TOTAL SF     | 10,296 SF             |
|--------------|-----------------------|
| OFFICE SF    | 4,000 SF              |
| LEASE RATE   | \$12.50/SF NNN        |
| YARD RATE    | \$2,000/AC/Month      |
| LOADING      | Rear                  |
| ZONING       | IND, City of Longwood |
| CLEAR HEIGHT | 20′ 6″                |
| DOORS        | 2                     |

#### **PROPERTY FEATURES**

- Unique location in Longwood. Only three miles east of I-4 and 8.5 miles from SR 417
- Easy access to US HWY 17-92, Ronald Reagan Blvd., SR 436 and I-4
- Near South Seminole Hospital, UPS, USPS & FedEx