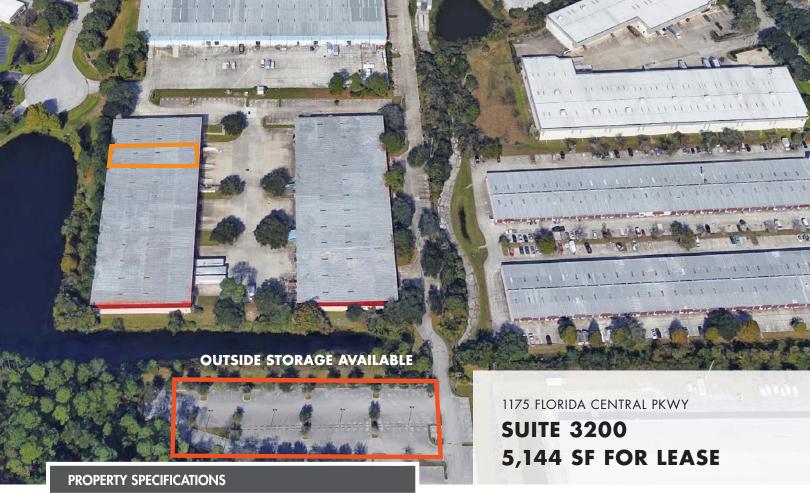

## SOUTH SEMINOLE INDUSTRIAL

5,144 - 10,296 RSF AVAILABLE FOR LEASE2 ACRES OF OUTSIDE STORAGE AVAILABLE

| TOTAL SF     | 5,144 SF              |
|--------------|-----------------------|
| LEASE RATE   | \$12.95 SF            |
| LOADING      | Front Load            |
| ZONING       | IND, City of Longwood |
| CLEAR HEIGHT | 20′ 6″                |
| AVAILABLE    | Immediately           |
| TRUCK COURT  | 115′                  |
| YARD RATE    | \$3.500/AC/Month      |

# 5,144 SF FOR LEASE

#### **PROPERTY FEATURES**

- 2 acres of outside storage available!
- Unique location in Longwood. Only three miles east of I-4 and 8.5 miles from SR 417
- Easy access to US HWY 17-92, Ronald Reagan Blvd., SR 436 and I-4
  - Near South Seminole Hospital, UPS, USPS & FedEx