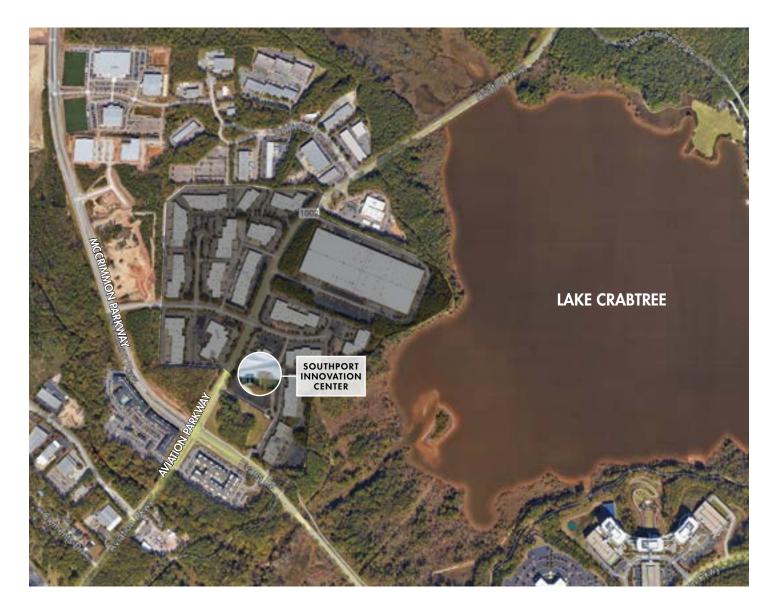

#### **ON-SITE AMENITIES**

- Picnic Areas
- Lake Crabtree Park
- Fitness Center
- Electric Charging Station
- On-Site Management Office

- Access to Lake Crabtree Walking Trail
- Food Trucks & Car Detail
- The Union Amenity Center
- Training Center
- Village Deli