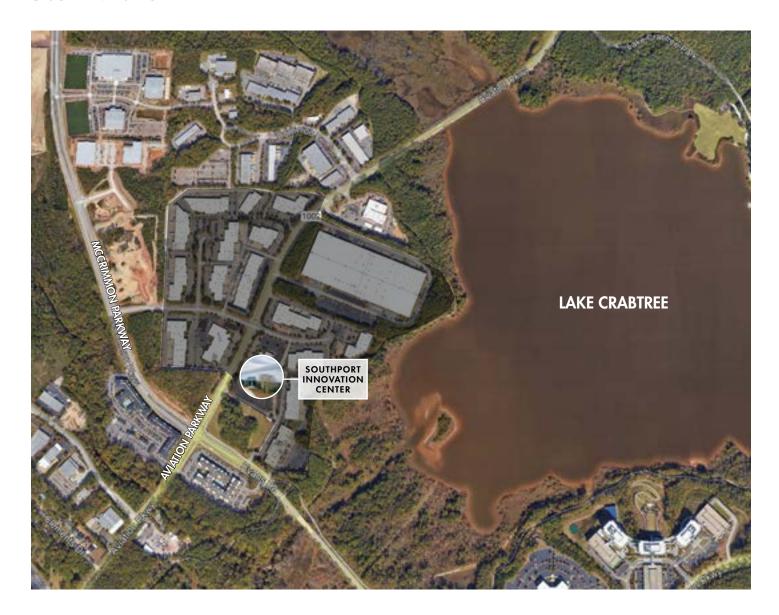

# **SOUTHPORT INNOVATION CENTER**

175 SOUTHPORT DRIVE, SUITE 100 MORRISVILLE, NORTH CAROLINA 27560

## SOUTHPORT INNOVATION CENTER

### **OFFICE SPACE FOR SUBLEASE**