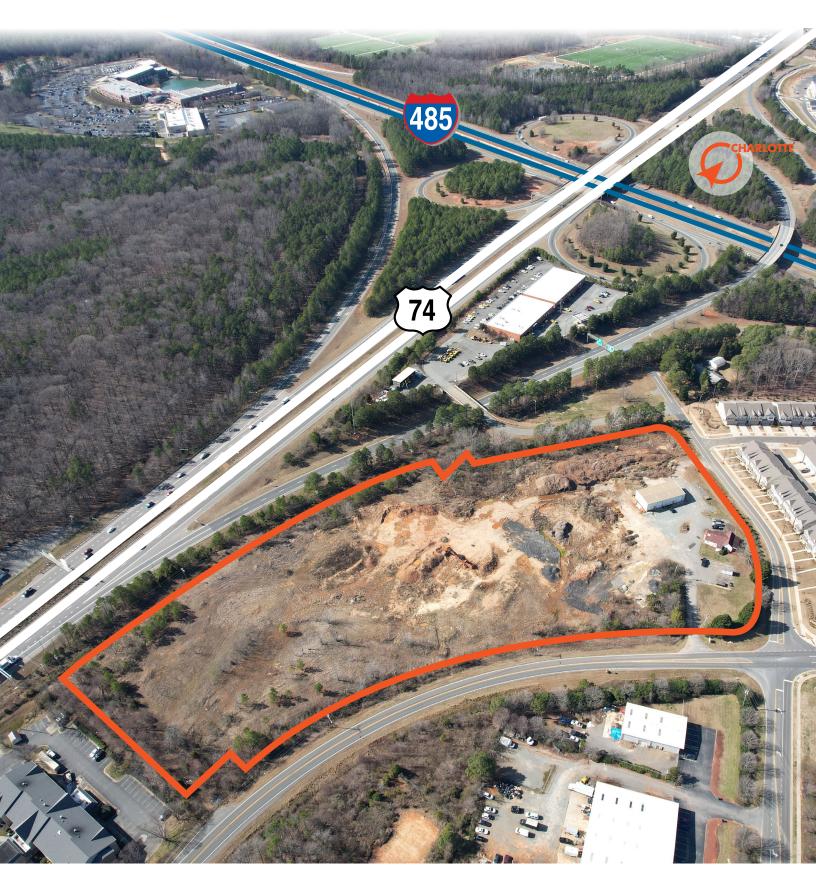

# ±8 - 11.57 ACRES FOR LEASE AT I-485 & HIGHWAY 74

### ADDRESS

2168 Stevens Mill Rd, Matthews, NC 28104

**BUILDINGS** ±3,200 SF metal building with (2) Drive-In Doors

### **IMPROVEMENTS**

Ownership to clear, grade and fence the site