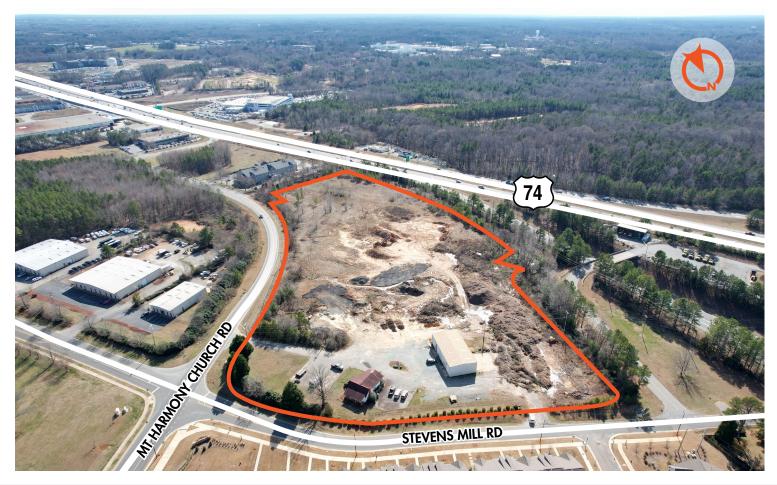

# ±8 - 11.57 ACRES FOR LEASE AT I-485 & HIGHWAY 74

### ADDRESS

2168 Stevens Mill Rd, Matthews, NC 28104

**BUILDINGS** ±3,200 SF metal building with (2) Drive-In Doors

### **IMPROVEMENTS**

Ownership to clear, grade and fence the site