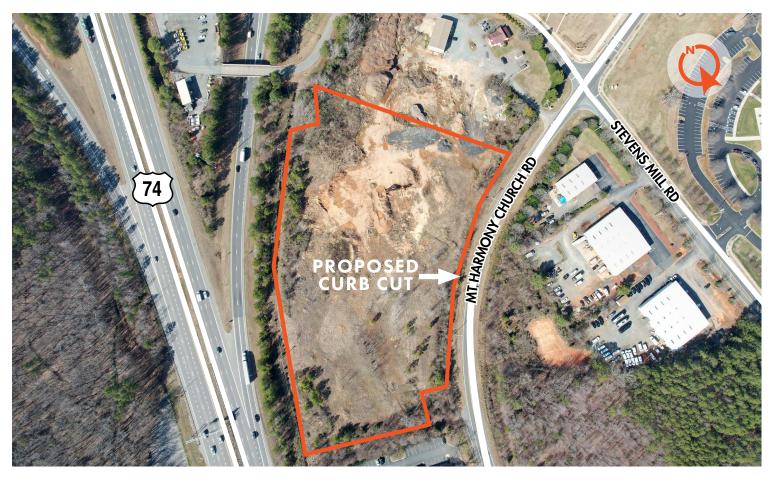

# ± 4.5 USABLE ACRES FOR LEASE AT I-485 & HIGHWAY 74

#### **ADDRESS**

2168 Stevens Mill Rd, Matthews, NC 28104

### **IMPROVEMENTS**

Ownership to clear, grade and fence the site