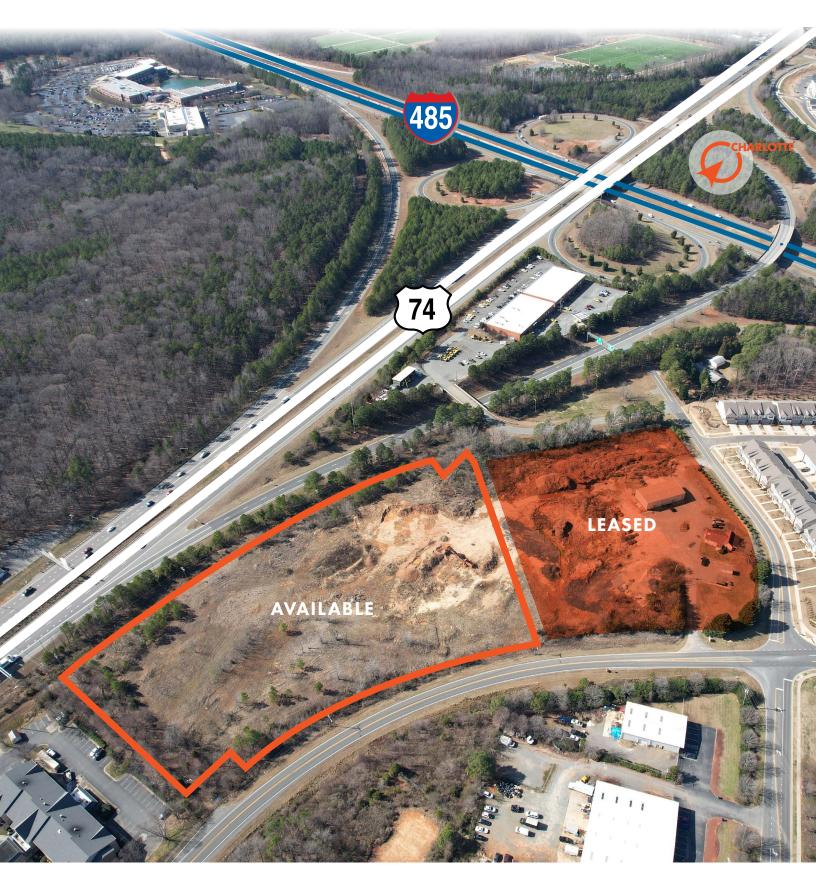

# ± 4.5 USABLE ACRES FOR LEASE AT I-485 & HIGHWAY 74

#### **ADDRESS**

2168 Stevens Mill Rd, Matthews, NC 28104

### **IMPROVEMENTS**

Ownership to clear, grade and fence the site