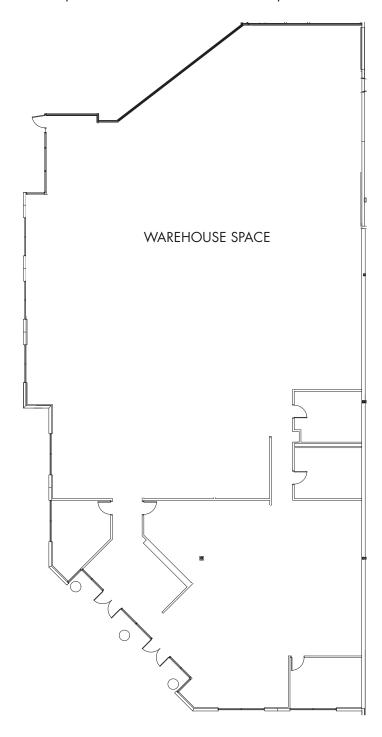

## **SUITE 125**

- 10,694 SF
- 1 grade level bay door

# **BUILDING 525**

SUITE 125: 10,694 RSF AVAILABLE (70% WAREHOUSE & 30% OFFICE)