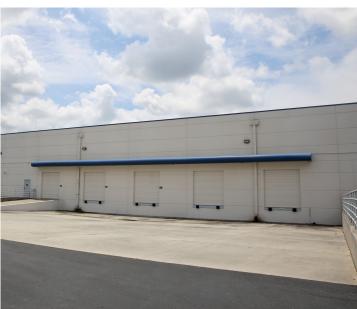

## **SUITE 125**

- 10,694 SF
- 1 grade level bay door

# **BUILDING 525**

SUITE 125: 10,694 RSF AVAILABLE (70% WAREHOUSE & 30% OFFICE)