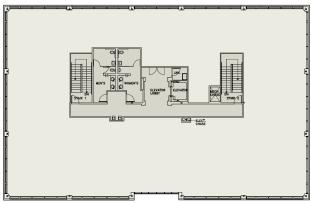

#### Building Features

- o Will be built per tenant specs
- o Efficient floor plates and column spacing
- o Fiber optics
- o New construction
- o Individual suite access

FIRST FLOOR PLAN

SECOND FLOOR PLAN