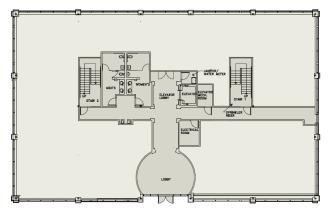

#### Building Features

- o Will be built per tenant specs
- o Efficient floor plates and column spacing
- o Fiber optics
- o New construction
- o Individual suite access

FIRST FLOOR PLAN

SECOND FLOOR PLAN