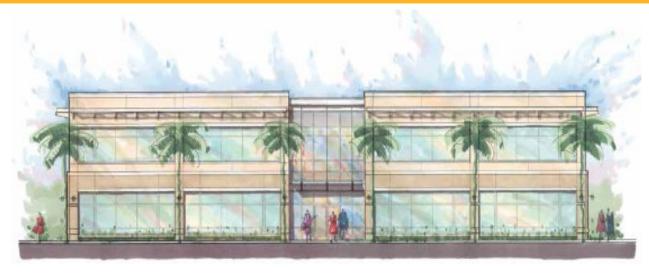

#### **BUILDING 12510**

- Specifications: Build-To-Suit or Land For Sale
  - o Pad ready site available for sale or lease
  - o Office or flex opportunity
  - o 6,000 to 9,000 SF
  - o ~ 4.8/1,000 parking ratio\*

#### Telecom Park

- Desirable mixed use planned development in I-75 corridor
- o Verizon SmartPark
- o Located on HART bus line
- o 1.5 miles from Interstate 75
- o Plush landscaping
- o Close proximity to large and small corporate users
- o Easy access to many amenities including hotels, restaurants, banks and others

#### Building Features

- o Will be built per tenant specs
- o Efficient floor plates and column spacing
- o Fiber optics
- o New construction
- o Individual suite access

FIRST FLOOR PLAN

SECOND FLOOR PLAN