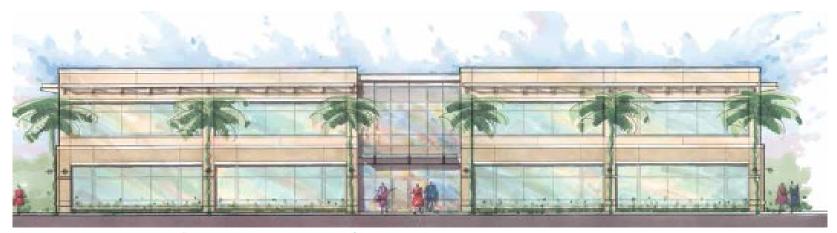

#### **BUILDING 12510**

- Specifications: Build-To-Suit or Land For Sale
  - o Pad ready site available for sale or lease
  - o Office or flex opportunity
  - o 6,000 to 9,000 SF
  - o ~ 4.8/1,000 parking ratio\*

#### Telecom Park

- Desirable mixed use planned development in I-75 corridor
- o Verizon SmartPark
- o Located on HART bus line
- o 1.5 miles from Interstate 75
- o Plush landscaping
- o Close proximity to large and small corporate users
- o Easy access to many amenities including hotels, restaurants, banks and others

#### Building Features

- o Will be built per tenant specs
- o Efficient floor plates and column spacing
- o Fiber optics
- o New construction
- o Individual suite access

FIRST FLOOR PLAN

SECOND FLOOR PLAN