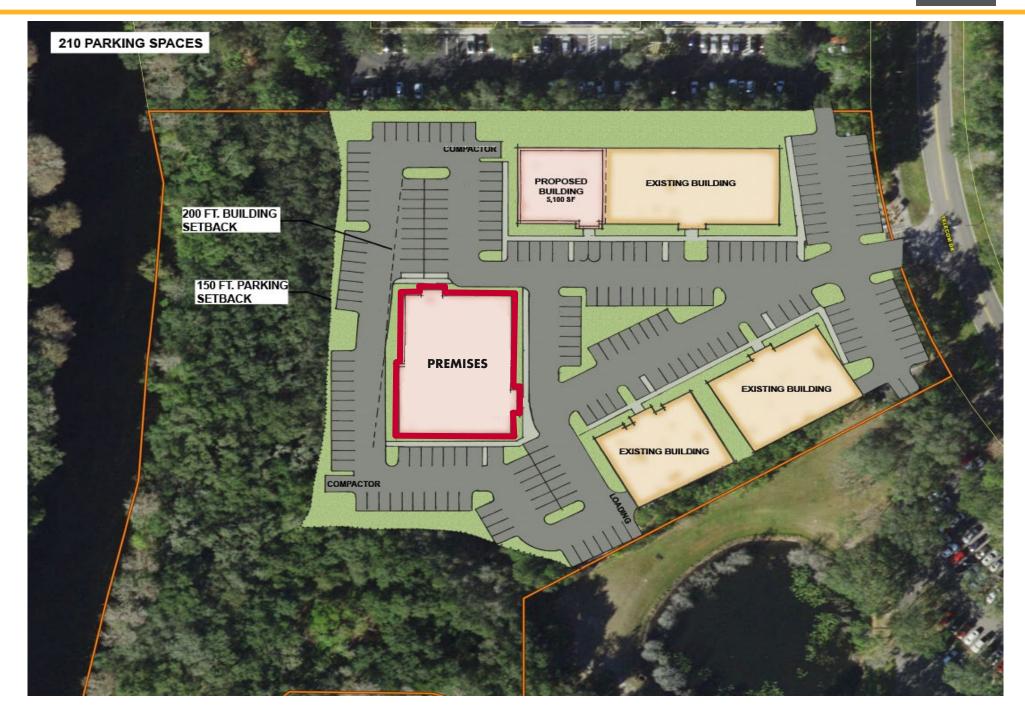

#### **BUILDING 12510**

- Specifications: Build-To-Suit or Land For Sale
  - o Pad ready site available for sale or lease
  - o Office or flex opportunity
  - o 6,000 to 9,000 SF
  - o ~ 4.8/1,000 parking ratio\*

#### Telecom Park

- Desirable mixed use planned development in I-75 corridor
- o Verizon SmartPark
- o Located on HART bus line
- o 1.5 miles from Interstate 75
- o Plush landscaping
- o Close proximity to large and small corporate users
- o Easy access to many amenities including hotels, restaurants, banks and others