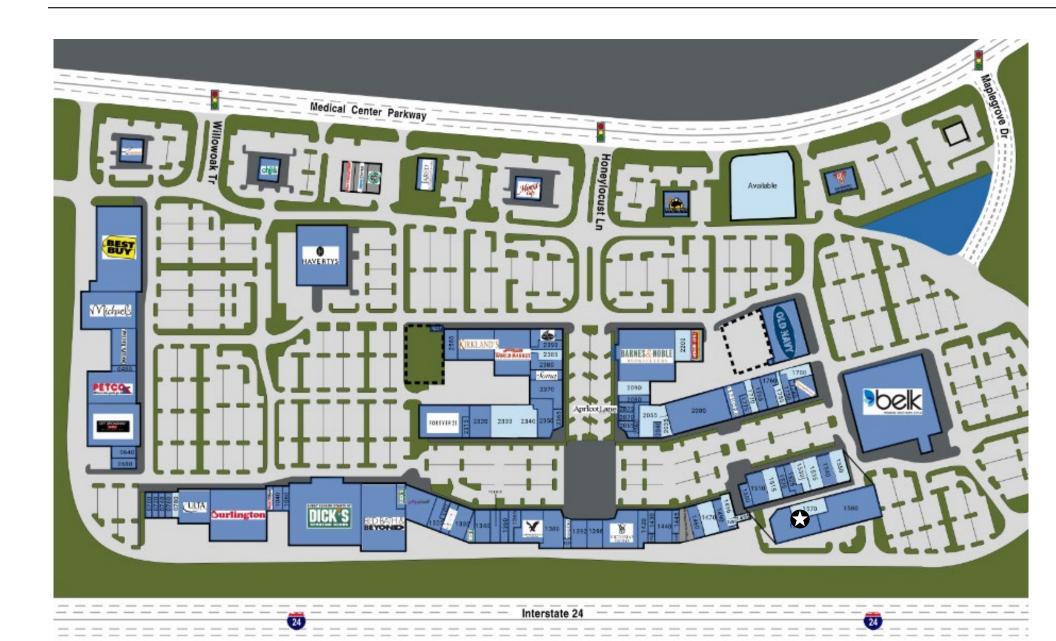

#### WALKING DISTANCE AMENITIES

**DINING + DRINKING** 

B&N Cafe Bar Louie

BI's Restaurant & Brewhouse Buffalo Wild Wings

Chili's

Culver's

Lonhhorn Steakhouse

Mimi's Bistro + Bakery

Newk's Eatery

SERVICES + ACTIVITIES

Brow & Spa

Liberty Mutual Massage Envy

Mckesson Plasma & Biologics, LLC

Orangetheory Fitness

Painting With A Twist

Pottery Place Journerys Regus Restore Hyper Wellness

LensCrafters

**SHOPPING** 

Altar'd State Loft Outlet Alternative Health Products Alumni Hall Michaels American Eagle Mimi's Boutique

Apricot Lane

Barnes & Noble

Belk Old Navy Ombre Nail Bar Best Buy Buckle ONU Salon

Buff City Soap

Palmetto Moon

Pandora

Popshelf

Sephora

Soma Intinates

Sport Clips

Sunglass Hut

The Children's Place Thomas Kinkade

Victoria's Secret

World Market

Zumiez

Wild Birds Unlimited

White House I Black Market

Talbots

Torrid Ulta

Petco

Burlington Carter's

Champs Sports

Chico's

David's Bridal Dick's Sporting Goods

Genahi's Grill Dorkside Toys

Emerson Kate Boutique

Epicurean Olive Oil European Wax Center

Sweet Cece's Express Factory

Forever 21

Fancesca's Collections

GNC Live Well

M&H

Hallmark Haverty's

Hollister

Jared The Galleria of Jewelry

KAY lewelers

Kirkland's

Lane Bryant | Cacique

Lids

Lizard Thicket

Maurice's

Nails So Happy

Off Broadway She Warehouse