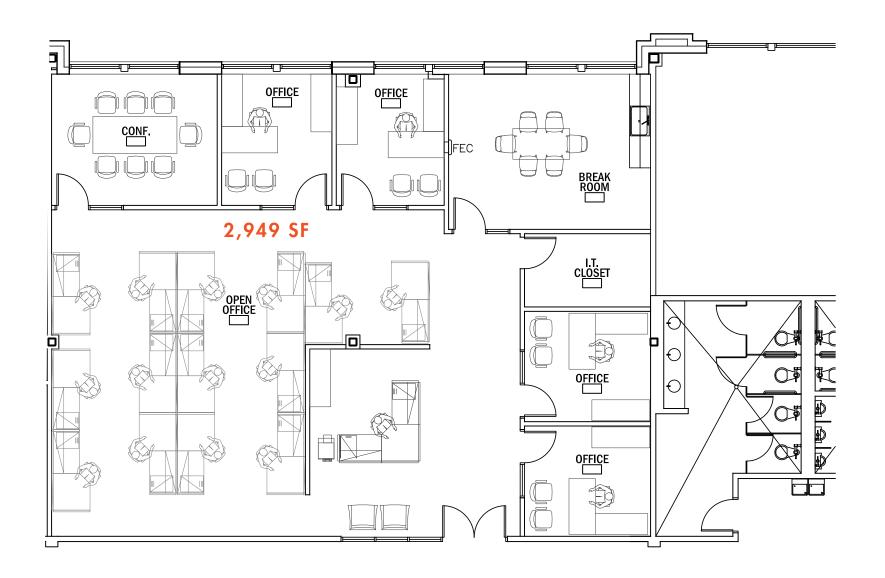

### PROPERTY DETAILS

| ADDRESS       | 2615 Medical Center PKWY,<br>Murfeesboro, TN |
|---------------|----------------------------------------------|
| SUBMARKET     | Murfeesboro                                  |
| SUITES        | 1570A & 1590                                 |
| SF AVAILABLE  | 2,949 - 16,775                               |
| PARKING RATIO | 6/1000                                       |
| PARKING NOTES | Free Surface Parking                         |
| POSSIBLE USES | Office                                       |
| AVAILABLE     | Immediately                                  |
| SIGNAGE       | Exterior Signage Available                   |
| RATE          | \$28.00/SF FSG                               |
|               |                                              |