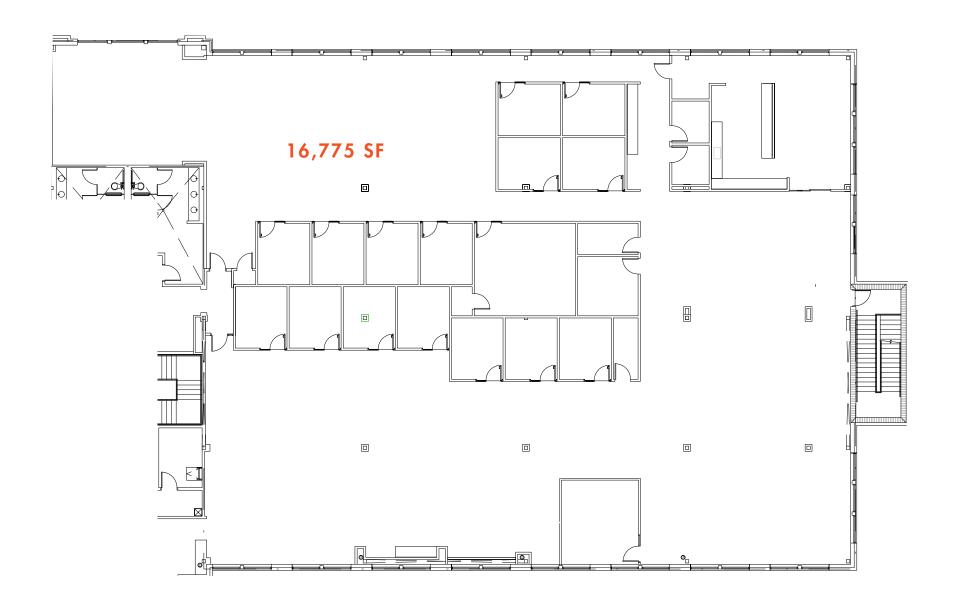

### PROPERTY DETAILS

| ADDRESS       | 2615 Medical Center PKWY,<br>Murfeesboro, TN |
|---------------|----------------------------------------------|
| SUBMARKET     | Murfeesboro                                  |
| SUITES        | 1570A & 1590                                 |
| SF AVAILABLE  | 2,949 - 16,775                               |
| PARKING RATIO | 6/1000                                       |
| PARKING NOTES | Free Surface Parking                         |
| POSSIBLE USES | Office                                       |
| AVAILABLE     | Immediately                                  |
| SIGNAGE       | Exterior Signage Available                   |
| RATE          | \$28.00/SF FSG                               |
|               |                                              |

# PROPERTY HIGHLIGHTS

- 2nd floor loft office above retail
- located in amenity rich shoping center
- High parking ratio allows for increased density
- Ideal location off of Medical Center Parkway
- Exterior Signage Available