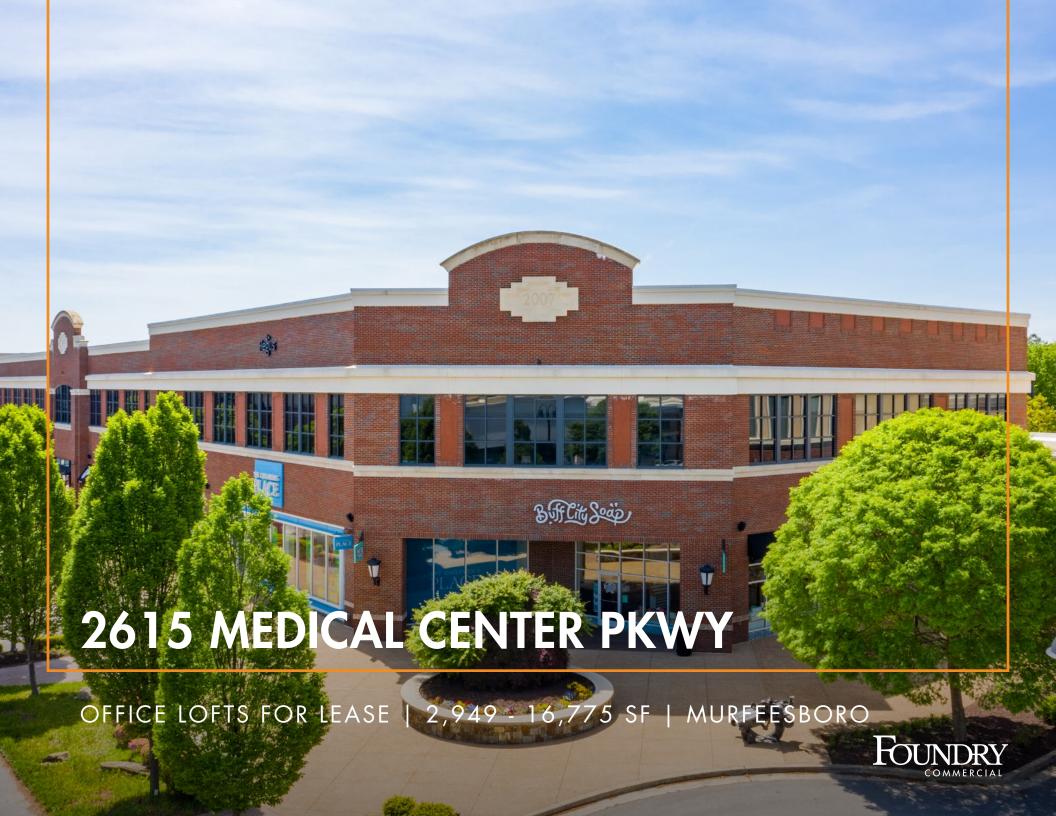

# **PROPERTY OVERVIEW**

### PROPERTY DETAILS

| ADDRESS       | 2615 Medical Center PKWY,<br>Murfeesboro, TN |
|---------------|----------------------------------------------|
| SUBMARKET     | Murfeesboro                                  |
| SUITES        | 1570A & 1590                                 |
| SF AVAILABLE  | 2,949 - 16,775                               |
| PARKING RATIO | 6/1000                                       |
| PARKING NOTES | Free Surface Parking                         |
| POSSIBLE USES | Office                                       |
| AVAILABLE     | Immediately                                  |
| SIGNAGE       | Exterior Signage Available                   |
| RATE          | \$28.00/SF FSG                               |
|               |                                              |

# PROPERTY HIGHLIGHTS

- 2nd floor loft office above retail
- located in amenity rich shoping center
- High parking ratio allows for increased density
- Ideal location off of Medical Center Parkway
- Exterior Signage Available