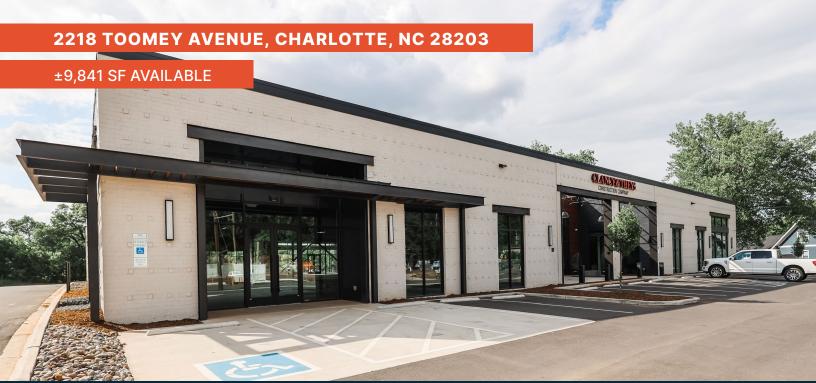

### **PROJECT DETAILS**

The Quarter is a new adaptive reuse project that brings 140,000 square feet of first generation creative office and retail space across three buildings to the Toomey corridor in Charlotte. The overall project encompasses 15 acres and will also include a 306-unit multifamily community, which is expected to deliver in 2024. The Quarter is located in South End, well-known as one of the most dynamic submarkets in the Southeast. The Quarter offers the direct access to I-77 that a suburban office user would expect, while also featuring immediate access to the abundant retail and entertainment amenities in South End that today's urban office users seek.

### **BUILDING FEATURES**

| ADDRESS      | 2218 TOOMEY AVENUE |
|--------------|--------------------|
| BUILDING SF  | 24,252 SF          |
| AVAILABLE SF | ±9,841 SF          |
| PARKING      | 3.0/1,000+         |
| CEILING HT.  | 19'                |
| DELIVERY     | 2022               |