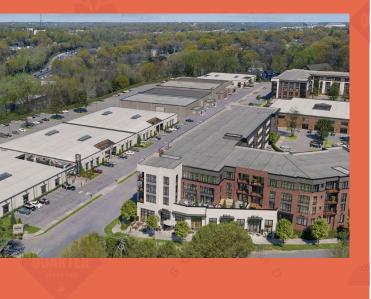

### **PROJECT DETAILS**

The Quarter is a new adaptive reuse project that brings 140,000 square feet of first generation creative office and retail space across three buildings to the Toomey corridor in Charlotte. The overall project encompasses 15 acres and will also include a 306-unit multifamily community, which is expected to deliver in 2024. The Quarter is located in South End, well-known as one of the most dynamic submarkets in the Southeast. The Quarter offers the direct access to I-77 that a suburban office user would expect, while also featuring immediate access to the abundant retail and entertainment amenities in South End that today's urban office users seek.

## **SOUTH END OVERVIEW**

1.22M

SF OFFICE AND RETAIL UNDER CONSTRUCTION OR PLANNED

197

SHOPS & RESTAURANTS

\$486.2K

AVERAGE HOME VALUE

16.5K