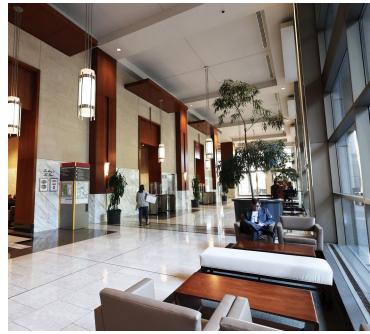

### THE **OPPORTUNITY**

±595 & 1,099 SF Available first floor lobby

Perfect space for retail, service, boutique office, or food/beverage 'grab & go'

Connector between Two Wells Fargo and The Green

All the spaces ready for immediate occupancy