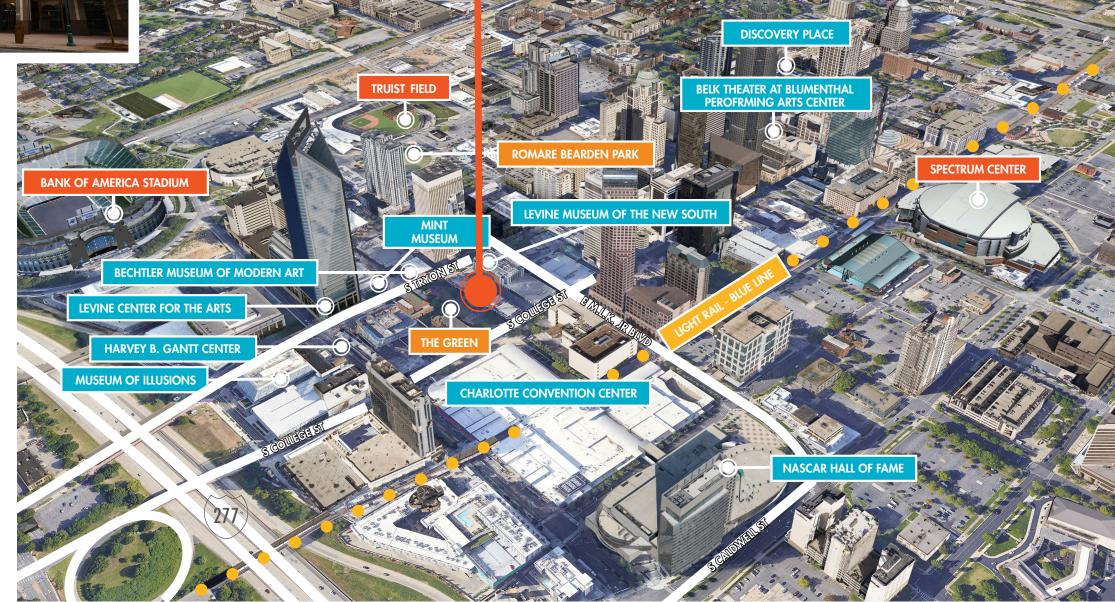

### THE **NEIGHBORHOOD**

Three Wells Fargo stands in the center of Charlotte's Uptown Art District. History, culture and art dominate this corridor of S. Tryon Street. Fine dining establishments and hotels, like the JW Marriott, have recently joined Uptown's skyline in this unique quadrant of the city.

MINT MUSEUM

**BECHTLER MUSEUM OF MODERN ART** 

BERNARDIN'S RESTAURANT AT RADCLIFFE

HARVEY B GANTT CENTER

**FIN & FINO** 

FOR MORE INFORMATION, PLEASE CONTACT:

KEELY HINES | 704.676.1563 Senior Vice President/Broker keely.hines@foundrycommercial.com Licensed Real Estate Broker