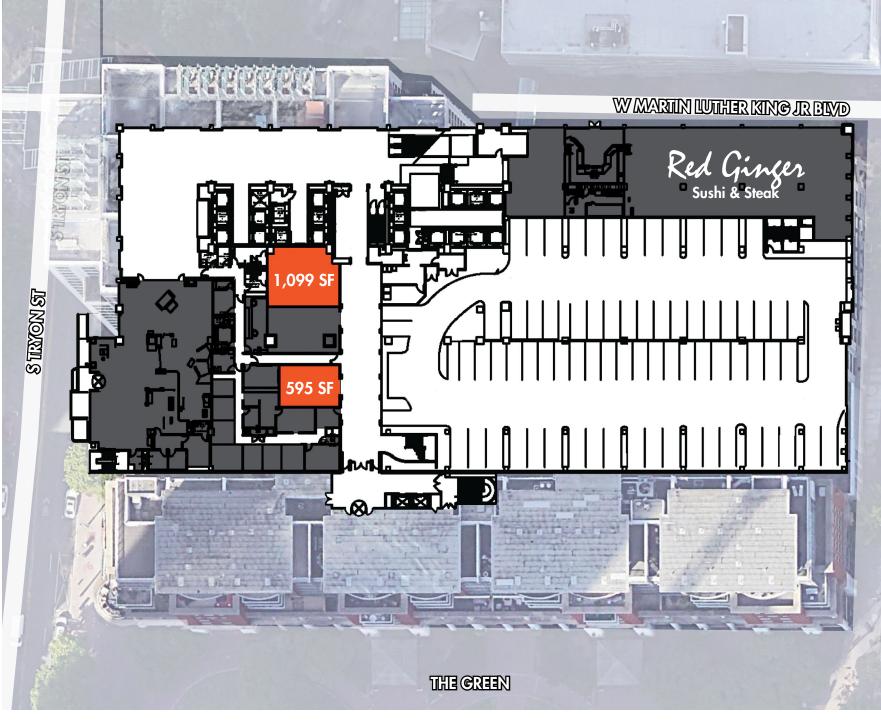

FOR MORE INFORMATION, PLEASE CONTACT:

KEELY HINES | 704.676.1563 Senior Vice President/Broker keely.hines@foundrycommercial.com licensed Real Estate Broker

±595 & 1,099 SF AVAILABLE FOR LEASE THREE WELLS FARGO | CHARLOTTE, NC

### THE **OPPORTUNITY**

±595 & 1,099 SF Available first floor lobby

Perfect space for retail, service, boutique office, or food/beverage 'grab & go'

Connector between Two Wells Fargo and The Green

All the spaces ready for immediate occupancy