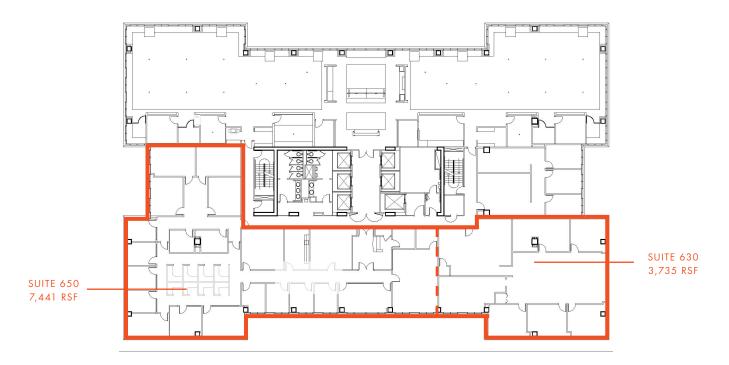

## **SIXTH FLOOR**

SUITE 630/650

3,735 - 11,176 SF AVAILABLE

SCAN THE QR CODE TO VIEW VIRTUAL WALKTHROUGH OF SUITE 650