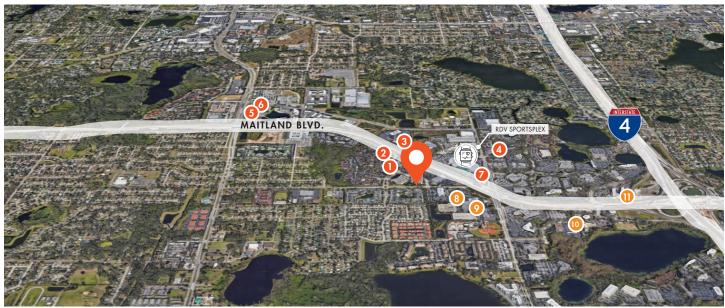

#### LOCATION

Tower Place is located in the heart of Maitland with convenient access to I-4 and Maitland Blvd. There are plenty of dining and hotel choices near the property, making it convenient for tenants and their clients.

#### DINING

- 1. Wendy's
- 2. Chick-fil-A
- 3. Bulls and Bears Bistro
- 4. Subway
- 5. Fuzzy's Taco Shop
- 6. Tropical Smoothie Cafe
- 7. Sam Snead's Tavern

# **HOTELS**

- 8. Courtyard by Marriott
- 9. Extended Stay America
- 10. Homewood Suites by Hilton
- 11. Sheraton Orlando North Hotel

FOR MORE INFORMATION, PLEASE CONTACT:

J. PAUL REYNOLDS, CCIM | 407.540.7728
Partner