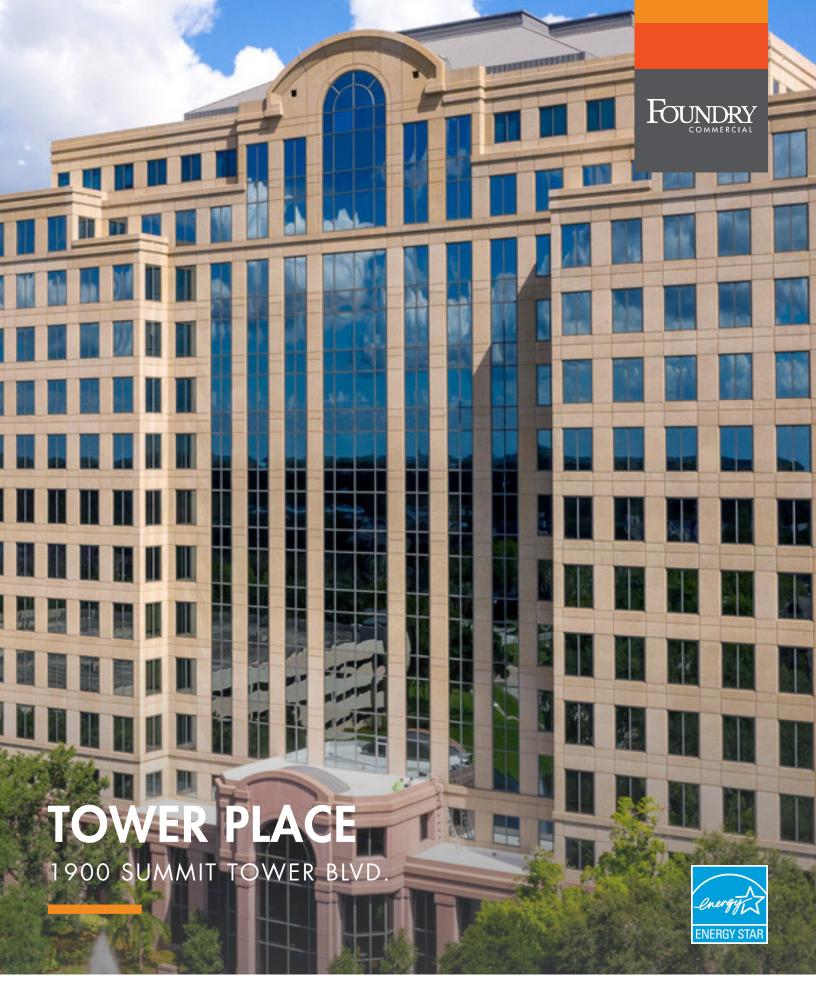

#### **DESCRIPTION**

Class A office building located in Maitland, Florida with 24-hour on-site security personnel and dedicated property management/building engineers.

## **PROPERTY FEATURES**

- Computerized energy management system with tenant access to control after hours HVAC needs. Internet and Smartphone compatible
- On-site Cafe with indoor/outdoor seating
- Health Club with lockers, showers, and towel service
- FREE covered parking
- New conference room center/training room with AV equipment and kitchen
- Class A+ finishes
- Ability for generator on 3rd floor
- Redundant power and fiber available on 3rd floor