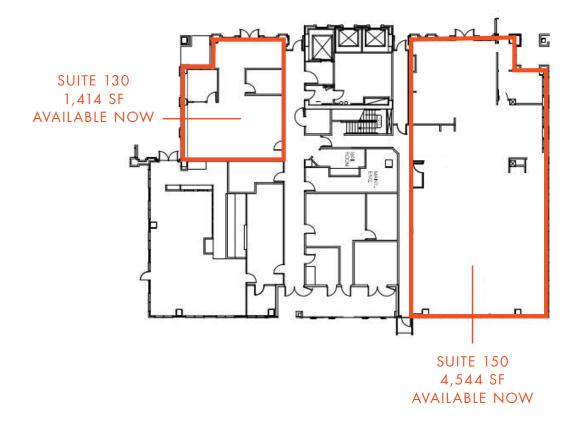

## **FIRST FLOOR**

1,414 - 5,958 SF AVAILABLE

SCAN THE QR CODE TO VIEW VIRTUAL WALKTHROUGH OF SUITE 130

SCAN THE QR CODE TO VIEW VIRTUAL WALKTHROUGH OF SUITE 150

FOR MORE INFORMATION, PLEASE CONTACT:

J. PAUL REYNOLDS, CCIM | 407.540.7728
Partner