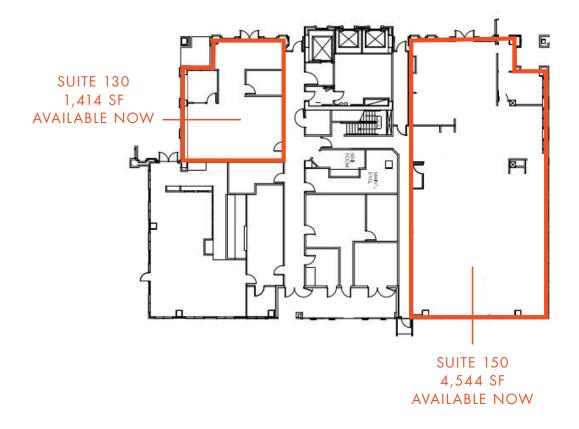

## **FIRST FLOOR**

1,414 - 5,958 SF AVAILABLE

SCAN THE QR CODE TO VIEW VIRTUAL WALKTHROUGH OF SUITE 130

SCAN THE QR CODE TO VIEW VIRTUAL WALKTHROUGH OF SUITE 150

FOR MORE INFORMATION, PLEASE CONTACT:

J. PAUL REYNOLDS, CCIM | 407.540.7728
Partner