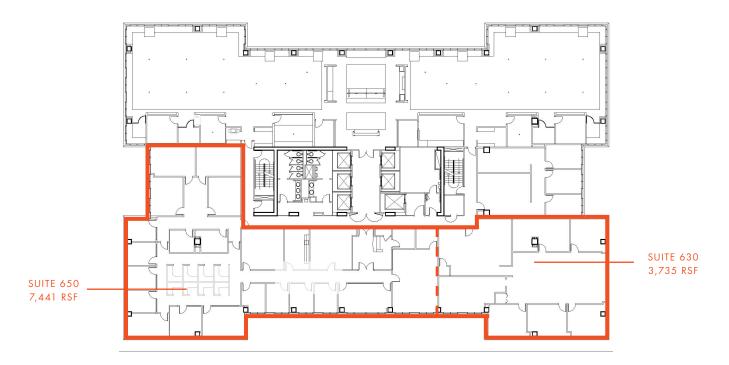

## **SIXTH FLOOR**

SUITE 630/650

3,735 - 11,176 SF AVAILABLE

SCAN THE QR CODE TO VIEW VIRTUAL WALKTHROUGH OF SUITE 650

#### **SUITE 630 PHOTOS**

FOR MORE INFORMATION, PLEASE CONTACT:

J. PAUL REYNOLDS, CCIM | **407.540.7728** Partner

Paul.Reynolds@foundrycommercial.com Licensed Real Estate Broker GABE DEJESUS | 407.650.1501 Partner Gabe.Dejesus@foundrycommercial.com Licensed Real Estate Broker