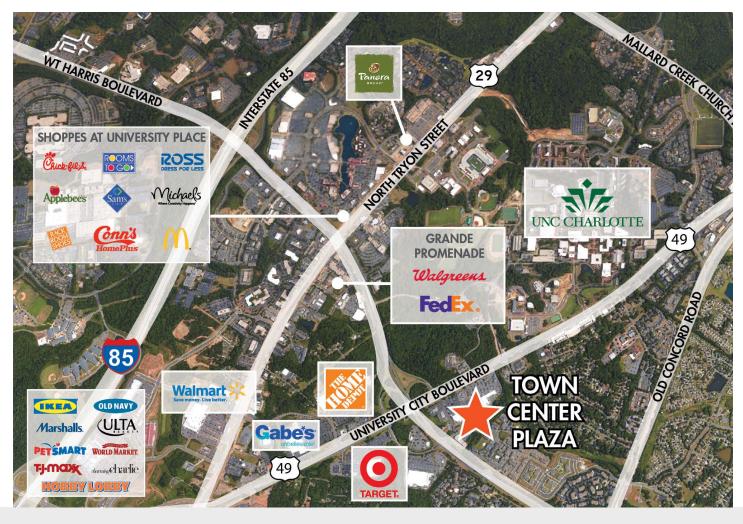

### **PROPERTY FEATURES**

- ±1,302 2,000 SF Retail space available
- Harris Teeter anchored center located in North Charlotte at the intersection of NC Highway 49 & W.T. Harris Boulevard
- GLA is approximately 145,099 SF
- The center is well positioned in Charlotte's University City and enjoys excellent access and visibility
- Includes a tenant mix of restaurants, service providers and retail shops