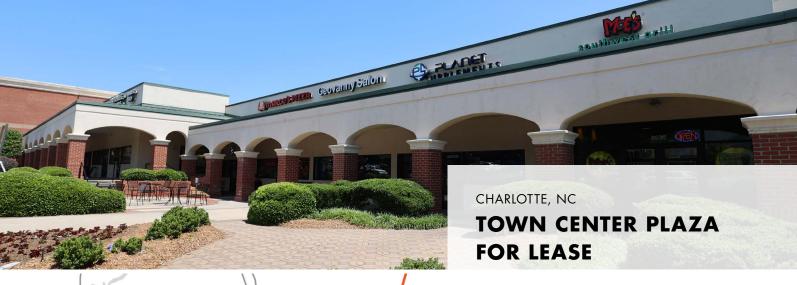

# TOWN CENTER PLAZA

NC HIGHWAY 49 & W.T. HARRIS BLVD

±1,302 - 2,000 SF AVAILABLE FOR LEASE

### **PROPERTY FEATURES**

- ±1,302 2,000 SF Retail space available
- Harris Teeter anchored center located in North Charlotte at the intersection of NC Highway 49 & W.T. Harris Boulevard
- GLA is approximately 145,099 SF
- The center is well positioned in Charlotte's University City and enjoys excellent access and visibility
- Includes a tenant mix of restaurants, service providers and retail shops