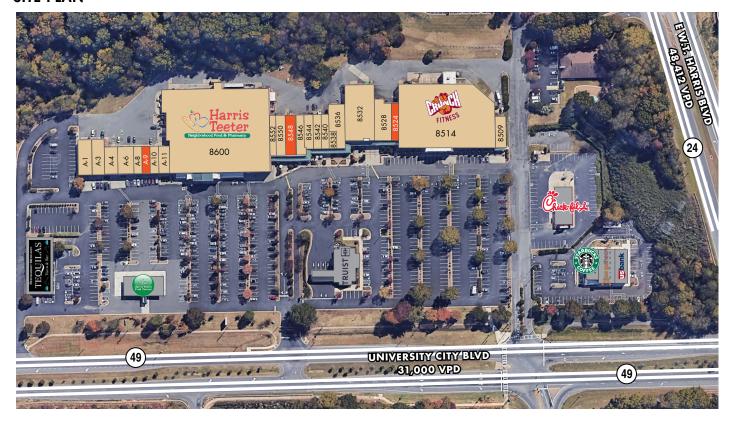

### **SITE PLAN**

| SUITE | TENANT                 | SF     |
|-------|------------------------|--------|
| 8600  | HARRIS TEETER          | 50,000 |
| 8514  | CRUNCH FITNESS         | 35,744 |
| A-1   | THE CRAB CRACKER       | 3,546  |
| A-3   | THE UPS STORE          | 1,651  |
| A-4   | MODISH NAIL SPA        | 2,600  |
| A-6   | INFINITY'S END         | 2,604  |
| A-8   | H&R BLOCK              | 1,302  |
| A-9   | AVAILABLE              | 1,302  |
| A-10  | MOBILE BLING           | 1,302  |
| A-11  | GREAT CLIPS            | 1,229  |
| 8552  | BIG DAVE'S CHEESETEAKS | 2,100  |
| 8550  | PALM BEACH TAN         | 2,000  |
|       |                        |        |

| TENANT                                 | SF                                                                                                                                                                                                           |
|----------------------------------------|--------------------------------------------------------------------------------------------------------------------------------------------------------------------------------------------------------------|
| AVAILABLE                              | 2,000                                                                                                                                                                                                        |
| BROWNLEE JEWELERS                      | 2,105                                                                                                                                                                                                        |
| JUST FOR YOU BARBER<br>STYLING ACADEMY | 1,681                                                                                                                                                                                                        |
| MARCO'S PIZZA                          | 1,653                                                                                                                                                                                                        |
| GEOVANNY HAIR SALON                    | 1,653                                                                                                                                                                                                        |
| PLANET SUPPLEMENTS                     | 800                                                                                                                                                                                                          |
| MOE'S SOUTHWEST GRILL                  | 3,537                                                                                                                                                                                                        |
| MOSAIC PEDIATRIC THERAPY               | 8,640                                                                                                                                                                                                        |
| GIANT UNIVERSITY CITY                  | 4,110                                                                                                                                                                                                        |
| AVAILABLE                              | 1,755                                                                                                                                                                                                        |
| DUNKIN DONUTS                          | 1,890                                                                                                                                                                                                        |
|                                        | AVAILABLE  BROWNLEE JEWELERS  JUST FOR YOU BARBER STYLING ACADEMY  MARCO'S PIZZA  GEOVANNY HAIR SALON  PLANET SUPPLEMENTS  MOE'S SOUTHWEST GRILL  MOSAIC PEDIATRIC THERAPY  GIANT UNIVERSITY CITY  AVAILABLE |