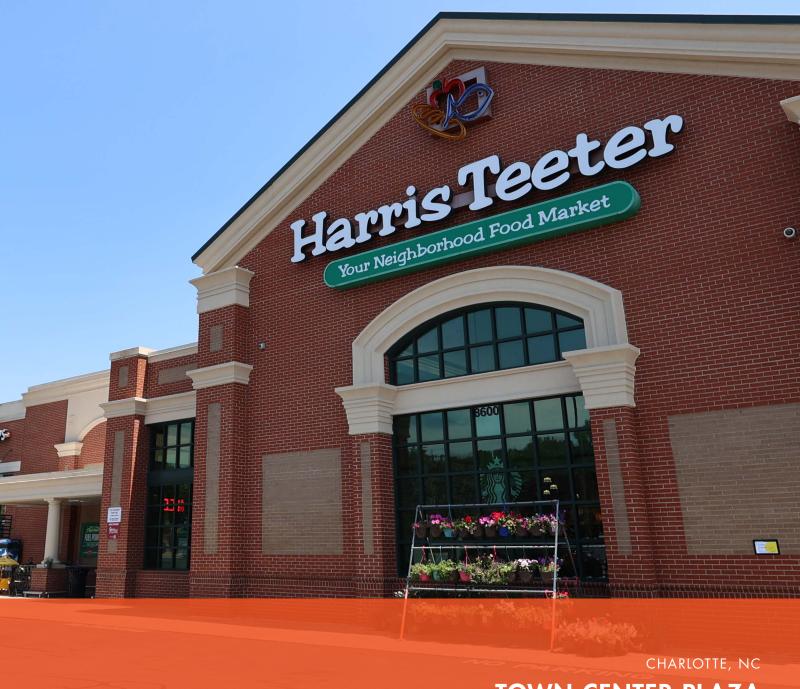

# TOWN CENTER PLAZA

NC HIGHWAY 49 & W.T. HARRIS BLVD

±1,302 - 2,000 SF AVAILABLE FOR LEASE

### **PROPERTY FEATURES**

- ±1,302 2,000 SF Retail space available
- Harris Teeter anchored center located in North Charlotte at the intersection of NC Highway 49 & W.T. Harris Boulevard
- GLA is approximately 145,099 SF
- The center is well positioned in Charlotte's University City and enjoys excellent access and visibility
- Includes a tenant mix of restaurants, service providers and retail shops