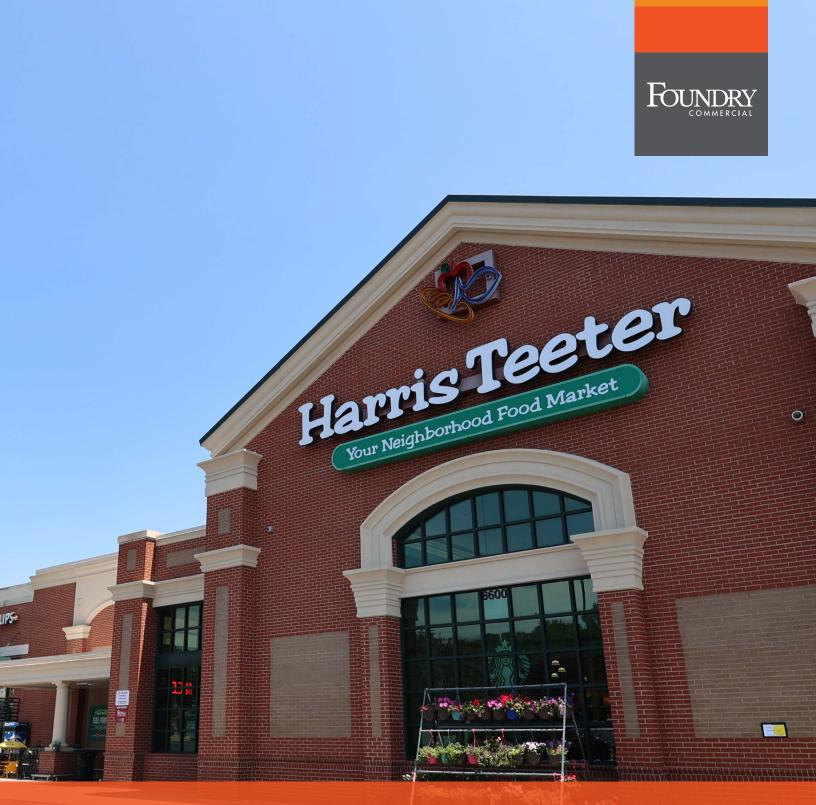

# CHARLOTTE, NC

NC HIGHWAY 49 & W.T. HARRIS BLVD ±1,302 - 2,000 SF AVAILABLE FOR LEASE

# CHARLOTTE, NC **TOWN CENTER PLAZA** FOR LEASE

# **PROPERTY FEATURES**

e

- ±1,302 2,000 SF Retail space available •
- Harris Teeter anchored center located in • North Charlotte at the intersection of NC Highway 49 & W.T. Harris Boulevard
- GLA is approximately 145,099 SF •
- The center is well positioned in Charlotte's • University City and enjoys excellent access and visibility
- Includes a tenant mix of restaurants, service providers and retail shops