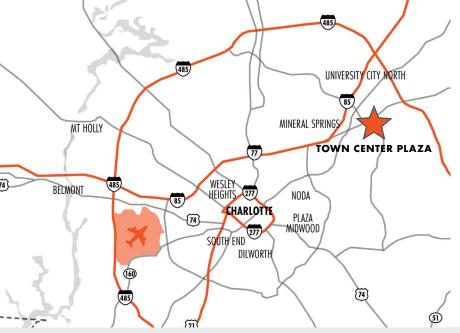

# CHARLOTTE, NC

NC HIGHWAY 49 & W.T. HARRIS BLVD ±1,302 - 2,000 SF AVAILABLE FOR LEASE

# CHARLOTTE, NC **TOWN CENTER PLAZA** FOR LEASE