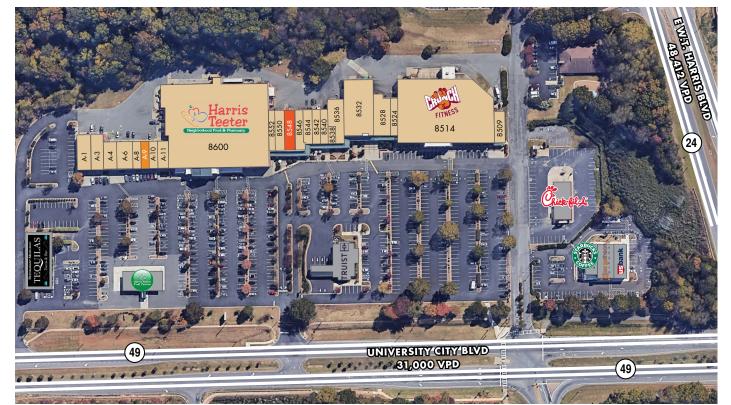

# TOWN CENTER PLAZA

## SITE PLAN

| SUITE | TENANT                 | SF     | SUITE | TENANT                                 | SF    |
|-------|------------------------|--------|-------|----------------------------------------|-------|
| 8600  | HARRIS TEETER          | 50,000 | 8548  | AVAILABLE                              | 2,000 |
| 8514  | CRUNCH FITNESS         | 35,744 | 8546  | BROWNLEE JEWELERS                      | 2,105 |
| A-1   | THE CRAB CRACKER       | 3,546  | 8544  | JUST FOR YOU BARBER<br>STYLING ACADEMY | 1,681 |
| A-3   | THE UPS STORE          | 1,651  | 8542  | MARCO'S PIZZA                          | 1,653 |
| A-4   | MODISH NAIL SPA        | 2,600  | 8540  | GEOVANNY HAIR SALON                    | 1,653 |
| A-6   | INFINITY'S END         | 2,604  | 8538  | PLANET SUPPLEMENTS                     | 800   |
| A-8   | H&R BLOCK              | 1,302  | 8536  | MOE'S SOUTHWEST GRILL                  | 3,537 |
| A-9   | NEGOTIATING            | 1,302  | 8532  | MOSAIC PEDIATRIC THERAPY               | 8,640 |
| A-10  | MOBILE BLING           | 1,302  | 8528  | GIANT UNIVERSITY CITY                  | 4,110 |
| A-11  | GREAT CLIPS            | 1,229  | 8524  |                                        | 1,755 |
| 8552  | BIG DAVE'S CHEESETEAKS | 2,100  | 8509  | DUNKIN DONUTS                          | ,     |
| 8550  | PALM BEACH TAN         | 2,000  |       |                                        | 1,890 |