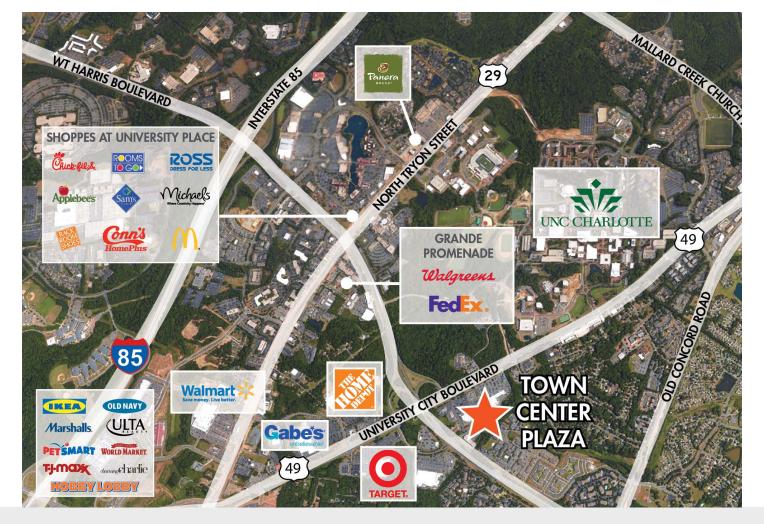

Although the information contained herein was provided by sources believed to be reliable, Foundry Commercial makes no representation, expressed or implied, as to its accuracy and said information is subject to errors, omissions or changes.



foundrycommercial.com

### CHARLOTTE, NC

# TOWN CENTER PLAZA

## **DEMOGRAPHICS**

#### 1 MILE RADIUS



12,911 ESTIMATED POPULATION 2023



AVERAGE AGE

24.4



\$255,419 MEDIAN HOME VALUE 2023



8,135 Total employees



\$58,690 AVG HOUSEHOLD INCOME

#### 3 MILE RADIUS

aga 81,656



\$268,890

MEDIAN HOME VALUE 2023



..<u>.</u>

\$63,417 avg household income

## 5 MILE RADIUS



201,643 ESTIMATED POPULATION 2023

32.6 AVERAGE AGE

> \$277,136 MEDIAN HOME VALUE 2023



ΠШ

[..<u>o.</u>]

65,375 TOTAL EMPLOYEES

\$69,578 avg household income



#### FOR MORE INFORMATION, PLEASE CONTACT:

#### TOMMY TRIMBLE | **704.414.7460** Partner tommy.trimble@foundrycommercial.com

Licensed Real Estate Broker

Although the information contained herein was provided by sources believed to be reliable, Foundry Commercial makes no representation, expressed or implied, as to its accuracy and said information is subject to errors, omissions or changes.



foundrycommercial.com